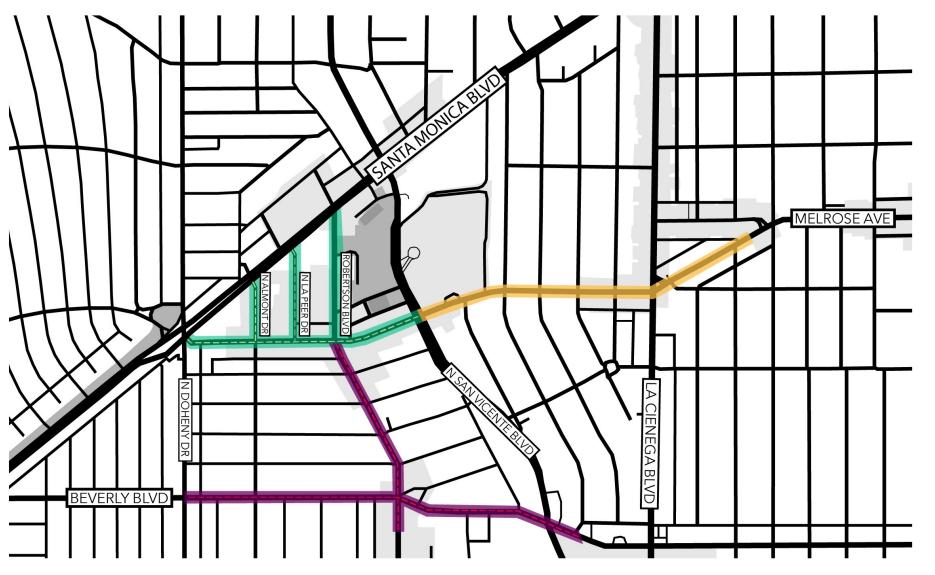

### Streetscape Project Timeline

| Phase | Project                                                                                                                                                                                                                                              | Construction Dates |
|-------|------------------------------------------------------------------------------------------------------------------------------------------------------------------------------------------------------------------------------------------------------|--------------------|
| 1     | <b>Utility Undergrounding</b> – Melrose West of San Vicente Blvd.                                                                                                                                                                                    | January 2022       |
|       | <b>Utility Undergrounding</b> – La Peer + Almont                                                                                                                                                                                                     |                    |
| 2     | <b>Streetscape Improvements</b> – Melrose from San Vicente Blvd. to Croft Ave.                                                                                                                                                                       | All of 2022        |
|       | <b>Gathering Space</b> – Melrose Ave. at Norwich Dr.                                                                                                                                                                                                 |                    |
| 3     | Streetscape Improvements – Melrose Ave.<br>(San Vicente Blvd. to Doheny), La Peer Drive<br>(from Santa Monica Blvd. to Melrose Ave.),<br>Almont Dr. (Santa Monica Blvd. to Melrose Ave.)<br>and Robertson from Melrose Ave. to Santa<br>Monica Blvd. | All of 2023        |
| 4     | <b>Utility Undergrounding</b> – Beverly Blvd. E to W. City Limit and Robertson South of Melrose                                                                                                                                                      | All of 2024        |
| 5     | <b>Gathering Space</b> – Beverly Blvd. at Bonner Dr.                                                                                                                                                                                                 | All of 2025        |

### IMPROVEMENT PHASES

Streetscape Phases

Phase 2

Phase 3

Phase 5

#### **Underground Phases**

- -- Phase 1A
  Undergrounding
  (Melrose)
- -- Phase 1B Undergrounding (Almont + La Peer)
- Phase 4Undergrounding