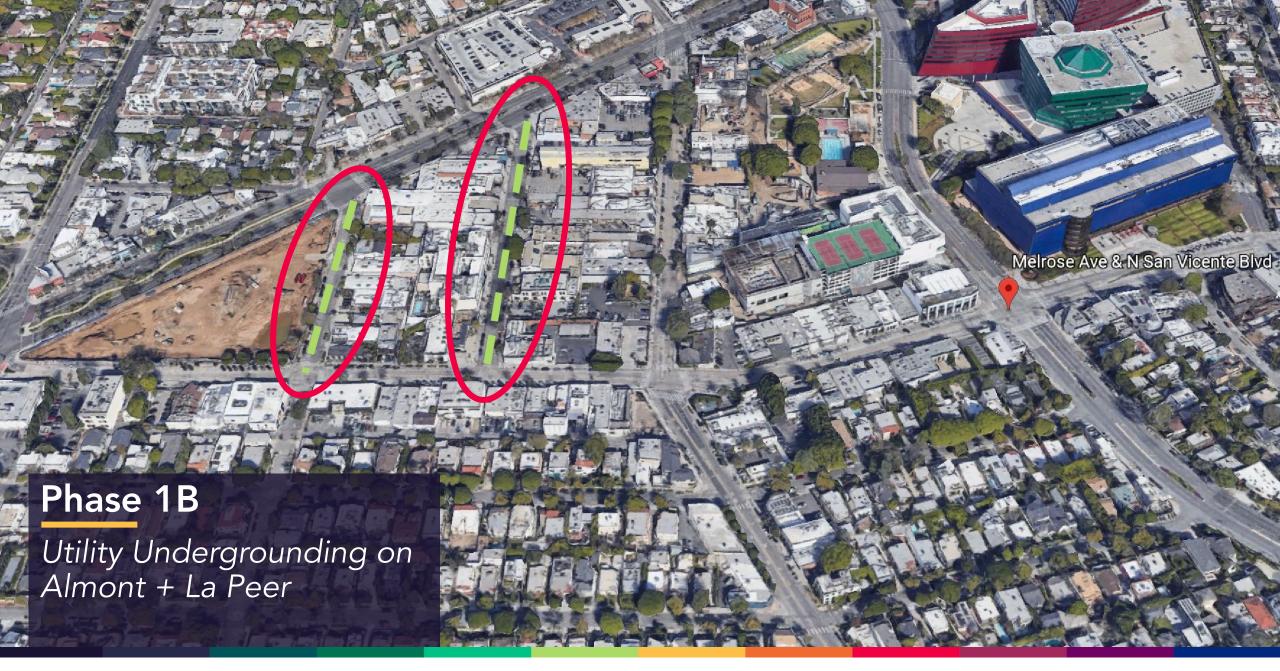

### Streetscape Project Timeline

| Phase | Project                                                                                                                                                                                                                                              | Construction Dates |
|-------|------------------------------------------------------------------------------------------------------------------------------------------------------------------------------------------------------------------------------------------------------|--------------------|
| 1     | <b>Utility Undergrounding</b> – Melrose West of San Vicente Blvd.                                                                                                                                                                                    | January 2022       |
|       | <b>Utility Undergrounding</b> – La Peer + Almont                                                                                                                                                                                                     |                    |
| 2     | <b>Streetscape Improvements</b> – Melrose from San Vicente Blvd. to Croft Ave.                                                                                                                                                                       | All of 2022        |
|       | <b>Gathering Space</b> – Melrose Ave. at Norwich Dr.                                                                                                                                                                                                 |                    |
| 3     | Streetscape Improvements – Melrose Ave.<br>(San Vicente Blvd. to Doheny), La Peer Drive<br>(from Santa Monica Blvd. to Melrose Ave.),<br>Almont Dr. (Santa Monica Blvd. to Melrose Ave.)<br>and Robertson from Melrose Ave. to Santa<br>Monica Blvd. | All of 2023        |
| 4     | <b>Utility Undergrounding</b> – Beverly Blvd. E to W. City Limit and Robertson South of Melrose                                                                                                                                                      | All of 2024        |
| 5     | <b>Gathering Space</b> – Beverly Blvd. at Bonner Dr.                                                                                                                                                                                                 | All of 2025        |

#### **Underground Phases**

- -- Phase 1A
  Undergrounding
  (Melrose)
- -- Phase 1B Undergrounding (Almont + La Peer)
- Phase 4Undergrounding