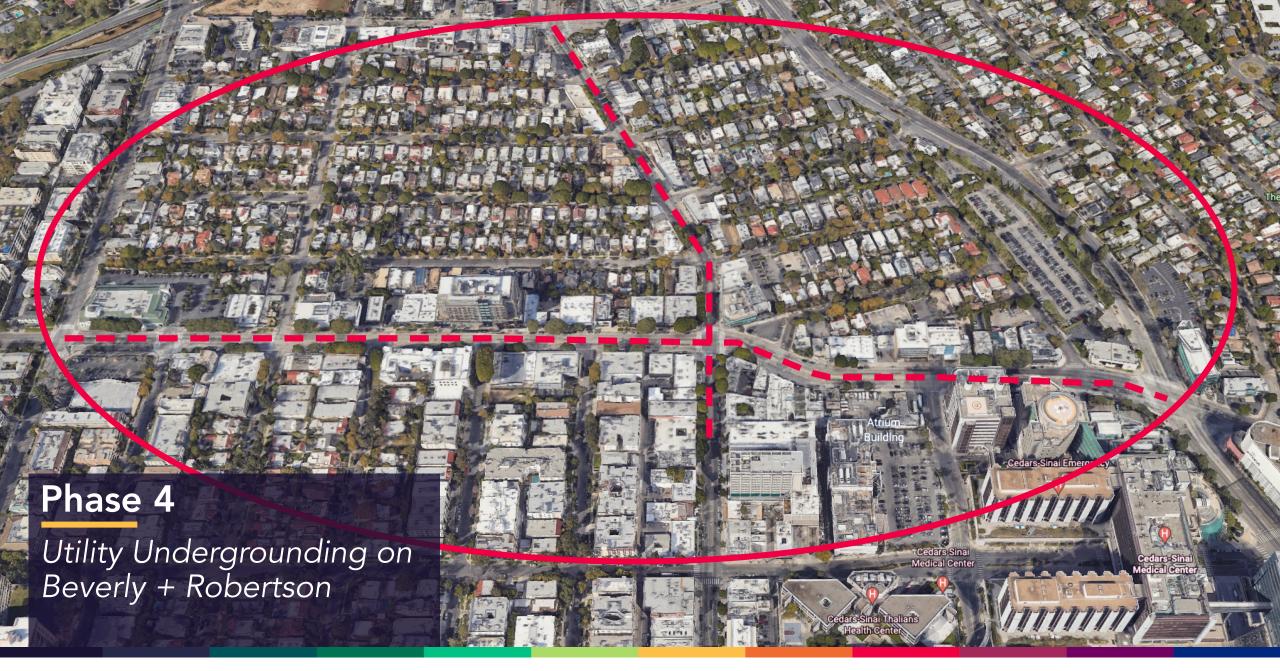

### Streetscape Project Timeline

| Phase | Project                                                                                                                                                                                                                                              | Construction Dates |
|-------|------------------------------------------------------------------------------------------------------------------------------------------------------------------------------------------------------------------------------------------------------|--------------------|
| 1     | <b>Utility Undergrounding</b> – Melrose West of San Vicente Blvd.                                                                                                                                                                                    | January 2022       |
|       | <b>Utility Undergrounding</b> – La Peer + Almont                                                                                                                                                                                                     |                    |
| 2     | <b>Streetscape Improvements</b> – Melrose from San Vicente Blvd. to Croft Ave.                                                                                                                                                                       | All of 2022        |
|       | <b>Gathering Space</b> – Melrose Ave. at Norwich Dr.                                                                                                                                                                                                 |                    |
| 3     | Streetscape Improvements – Melrose Ave.<br>(San Vicente Blvd. to Doheny), La Peer Drive<br>(from Santa Monica Blvd. to Melrose Ave.),<br>Almont Dr. (Santa Monica Blvd. to Melrose Ave.)<br>and Robertson from Melrose Ave. to Santa<br>Monica Blvd. | All of 2023        |
| 4     | <b>Utility Undergrounding</b> – Beverly Blvd. E to W. City Limit and Robertson South of Melrose                                                                                                                                                      | All of 2024        |
| 5     | <b>Gathering Space</b> – Beverly Blvd. at Bonner Dr.                                                                                                                                                                                                 | All of 2025        |

#### **Underground Phases**

- -- Phase 1A
  Undergrounding
  (Melrose)
- -- Phase 1B Undergrounding (Almont + La Peer)
- Phase 4Undergrounding