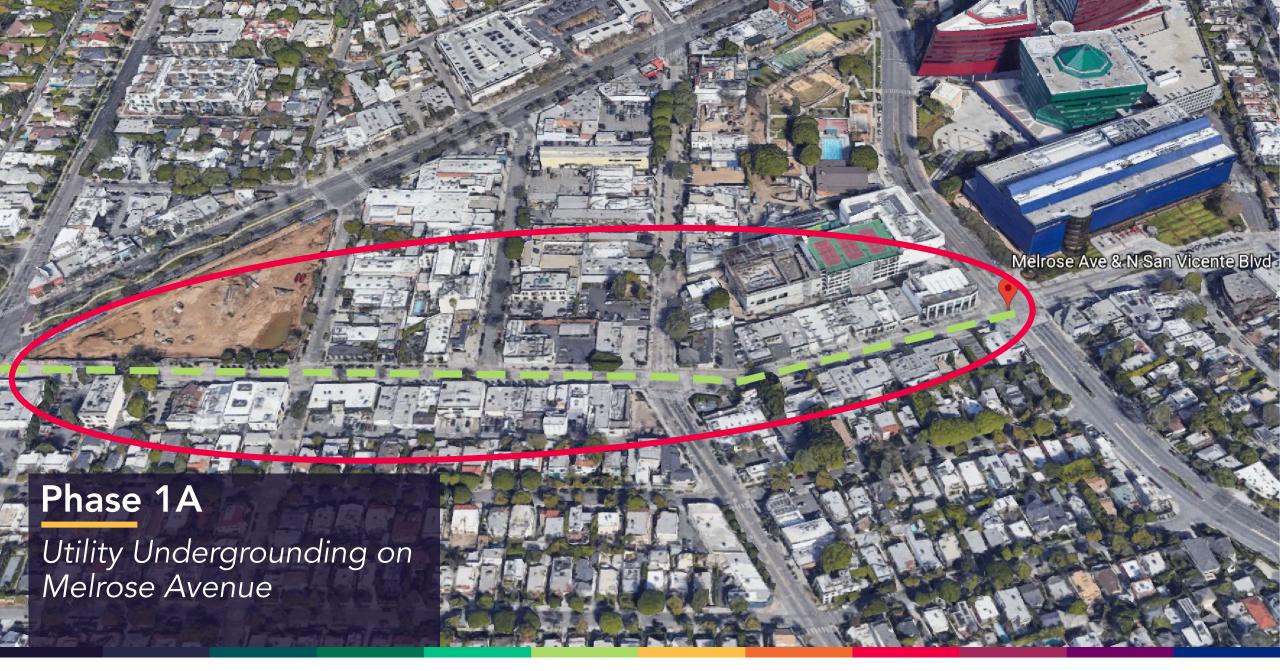

### Streetscape Project Timeline

| Phase | Project                                                                                                                                                                                                                                              | Construction Dates |
|-------|------------------------------------------------------------------------------------------------------------------------------------------------------------------------------------------------------------------------------------------------------|--------------------|
| 1     | <b>Utility Undergrounding</b> – Melrose West of San Vicente Blvd.                                                                                                                                                                                    | January 2022       |
|       | <b>Utility Undergrounding</b> – La Peer + Almont                                                                                                                                                                                                     |                    |
| 2     | <b>Streetscape Improvements</b> – Melrose from San Vicente Blvd. to Croft Ave.                                                                                                                                                                       | All of 2022        |
|       | <b>Gathering Space</b> – Melrose Ave. at Norwich Dr.                                                                                                                                                                                                 |                    |
| 3     | Streetscape Improvements – Melrose Ave.<br>(San Vicente Blvd. to Doheny), La Peer Drive<br>(from Santa Monica Blvd. to Melrose Ave.),<br>Almont Dr. (Santa Monica Blvd. to Melrose Ave.)<br>and Robertson from Melrose Ave. to Santa<br>Monica Blvd. | All of 2023        |
| 4     | <b>Utility Undergrounding</b> – Beverly Blvd. E to W. City Limit and Robertson South of Melrose                                                                                                                                                      | All of 2024        |
| 5     | <b>Gathering Space</b> – Beverly Blvd. at Bonner Dr.                                                                                                                                                                                                 | All of 2025        |

#### **Underground Phases**

- -- Phase 1A
  Undergrounding
  (Melrose)
- -- Phase 1B Undergrounding (Almont + La Peer)
- Phase 4Undergrounding