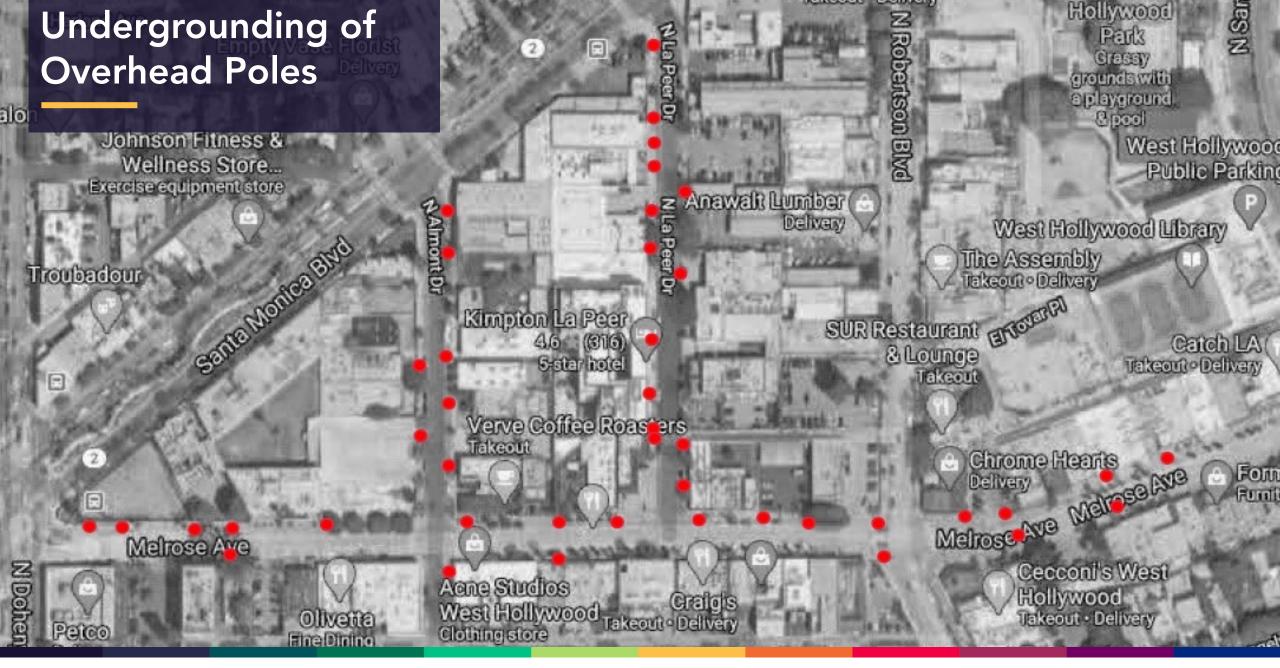

#### WEHO DESIGN DISTRICT

Southern California Edison (SCE) is leading the utility undergrounding phase in cooperation with the City of West Hollywood and Berg.

| Trends from an I day Wat 7/17/2 (Wat 7/17/2) |                                                          |          |                        |                                                                                                                                                                                                                                                                                                                                                                                                                                                                                                                                                                                                                                                                                                                                                                                                                                                                                                                                                                                                                                                                                                                                                                                                                                                                                                                                                                                                                                                                                                                                                                                                                                                                                                                                                                                                                                                                                                                                                                                                                                                                                                                                |
|--------------------------------------------------------------------------------------------------------------------------------------------------------------------------------------------------------------------------------------------------------------------------------------------------------------------------------------------------------------------------------------------------------------------------------------------------------------------------------------------------------------------------------------------------------------------------------------------------------------------------------------------------------------------------------------------------------------------------------------------------------------------------------------------------------------------------------------------------------------------------------------------------------------------------------------------------------------------------------------------------------------------------------------------------------------------------------------------------------------------------------------------------------------------------------------------------------------------------------------------------------------------------------------------------------------------------------------------------------------------------------------------------------------------------------------------------------------------------------------------------------------------------------------------------------------------------------------------------------------------------------------------------------------------------------------------------------------------------------------------------------------------------------------------------------------------------------------------------------------------------------------------------------------------------------------------------------------------------------------------------------------------------------------------------------------------------------------------------------------------------------|----------------------------------------------------------|----------|------------------------|--------------------------------------------------------------------------------------------------------------------------------------------------------------------------------------------------------------------------------------------------------------------------------------------------------------------------------------------------------------------------------------------------------------------------------------------------------------------------------------------------------------------------------------------------------------------------------------------------------------------------------------------------------------------------------------------------------------------------------------------------------------------------------------------------------------------------------------------------------------------------------------------------------------------------------------------------------------------------------------------------------------------------------------------------------------------------------------------------------------------------------------------------------------------------------------------------------------------------------------------------------------------------------------------------------------------------------------------------------------------------------------------------------------------------------------------------------------------------------------------------------------------------------------------------------------------------------------------------------------------------------------------------------------------------------------------------------------------------------------------------------------------------------------------------------------------------------------------------------------------------------------------------------------------------------------------------------------------------------------------------------------------------------------------------------------------------------------------------------------------------------|
| Stock   Free   Stock   | Task Name                                                | Duration | Start Finish           | February 2022 March 2022 April 2022 April 2022 May 2022 June 2022  Jan 30, '22 Feb 6, '22 Feb 13, '22 Feb 20, '22 Feb 20, '22 Feb 27, '22 Mar 6, '22 Mar 13, '22 Mar 20, '22 Mar 27, '22 Mar 27, '22 Apr 3, '22 Apr 10, '22 Apr 24, '22 May 1, '22 May 8, '22 May 15, '22 May 22, '22 Jun 5, '22 Jun 12, '22 Jun 19, '22 Jun 26, '22 Jun 3, '22 May 20, '22 May 20, '22 May 20, '22 May 20, '22 Jun 20 |
| Consideration and course of displaced to the consideration of the consid | 1 Fuller 16kV Rule 20a                                   | 113 days | Wed 2/2/22 Fri 7/8/22  | ISISMITWITEISISMITWITEISISMITWITEISISMITWITEISISMITWITEISISMITWITEISISMITWITEISISMITWITEISISMITWITEISISMITWITEISISMITWITEISISMITWITEISISMITWITEISISMITWITEISISMITWITEISISMITWITEISISMITWITEISISMITWITEISISMITWITEISISMITWITEISISMITWITEISISMITWITEISISMITWITEISISMITWITEISISMITWITEISISMITWITEISISMITWITEISISMITWITEISISMITWITEISISMITWITEISISMITWITEISISMITWITEISISMITWITEISISMITWITEISISMITWITEISISMITWITEISISMITWITEISISMITWITEISISMITWITEISISMITWITEISISMITWITEISISMITWITEISISMITWITEISISMITWITEISISMITWITEISISMITWITEISISMITWITEISISMITWITEISISMITWITEISISMITWITEISISMITWITEISISMITWITEISISMITWITEISISMITWITEISISMITWITEISISMITWITEISISMITWITEISISMITWITEISISMITWITEISISMITWITEISISMITWITEISISMITWITEISISMITWITEISISMITWITEISISMITWITEISISMITWITEISISMITWITEISISMITWITEISISMITWITEISISMITWITEISISMITWITEISISMITWITEISISMITWITEISISMITWITEISISMITWITEISISMITWITEISISMITWITEISISMITWITEISISMITWITEISISMITWITEISISMITWITEISISMITWITEISISMITWITEISISMITWITEISISMITWITEISISMITWITEISISMITWITEISISMITWITEISISMITWITEISISMITWITEISISMITWITEISISMITWITEISISMITWITEISISMITWITEISISMITWITEISISMITWITEISISMITWITEISISMITWITEISISMITWITEISISMITWITEISISMITWITEISISMITWITEISISMITWITEISISMITWITEISISMITWITEISISMITWITEISISMITWITEISISMITWITEISISMITWITEISISMITWITEISISMITWITEISISMITWITEISISMITWITEISISMITWITEISISMITWITEISISMITWITEISISMITWITEISISMITWITEISISMITWITEISISMITWITEISISMITWITEISISMITWITEISISMITWITEISISMITWITEISISMITWITEISISMITWITEISISMITWITEISISMITWITEISISMITWITEISISMITWITEISISMITWITEISISMITWITEISISMITWITEISISMITWITEISISMITWITEISISMITWITEISISMITWITEISISMITWITEISISMITWITEISISMITWITEISISMITWITEISISMITWITEISISMITWITEISISMITWITEISISMITWITEISISMITWITEISISMITWITEISISMITWITEISISMITWITEISISMITWITEISISMITWITEISISMITWITEISISMITWITEISISMITWITEISISMITWITEISISMITWITEISISMITWITEISISMITWITEISISMITWITEISISMITWITEISISMITWITEISISMITWITEISI                                                                                                                                                                                                                                                                      |
| Signific produce 200 cet   55   50   85   70   2000 2 Prod   1,000 2 Prod   1,0   | 2 Schedule Pre-con                                       | 1 day    | Wed 2/2/22 Wed 2/2/22  |                                                                                                                                                                                                                                                                                                                                                                                                                                                                                                                                                                                                                                                                                                                                                                                                                                                                                                                                                                                                                                                                                                                                                                                                                                                                                                                                                                                                                                                                                                                                                                                                                                                                                                                                                                                                                                                                                                                                                                                                                                                                                                                                |
| Sept terrolling at the PO-Go   35 4/07   The 25/22 Williams   The 25/2   |                                                          | 3 days   | Mon 2/7/22 Wed 2/9/22  |                                                                                                                                                                                                                                                                                                                                                                                                                                                                                                                                                                                                                                                                                                                                                                                                                                                                                                                                                                                                                                                                                                                                                                                                                                                                                                                                                                                                                                                                                                                                                                                                                                                                                                                                                                                                                                                                                                                                                                                                                                                                                                                                |
| Spirit of Marine and Commons                                                                                                                                                                                                                                                                                                                                                                                                                                                                                                                                                                                                                                                                                                                                                                                                                                                                                                                                                                                                                                                                                                                                                                                                                                                                                                                                                                                                                                                                                                                                                                                                                                                                                                                                                                                                                                                                                                                                                                                                                                                                                                   |                                                          | 10 days  |                        |                                                                                                                                                                                                                                                                                                                                                                                                                                                                                                                                                                                                                                                                                                                                                                                                                                                                                                                                                                                                                                                                                                                                                                                                                                                                                                                                                                                                                                                                                                                                                                                                                                                                                                                                                                                                                                                                                                                                                                                                                                                                                                                                |
| TRENCHING AT TURNOUTS  ANALY Manifolia bobbind to member or to good  Schedule Apphat cow to 12 days  Schedule Apphat cow to 12 | point on Melrose east of<br>Robertsons and continue      | 55 days  |                        |                                                                                                                                                                                                                                                                                                                                                                                                                                                                                                                                                                                                                                                                                                                                                                                                                                                                                                                                                                                                                                                                                                                                                                                                                                                                                                                                                                                                                                                                                                                                                                                                                                                                                                                                                                                                                                                                                                                                                                                                                                                                                                                                |
| follow mainline crew to pave the side streets: Stimmard start dates  Bring in Concrete crew to begin restoration on Metrose begin restoration on Metrose  Contribute with Restoration of 30 days and overlay  Walk thru to have structures 3 days  Thu 6/30/22 Fri 7/8/22  Final clean up of yard and site 4 days  Thu 6/30/22 Fri 7/8/22                                                                                                                                                                                                                                                                                                                                                                                                                                                                                                                                                                                                                                                                                                                                                                                                                                                                                                                                                                                                                                                                                                                                                                                                                                                                                                                                                                                                                                                                                                                                                                                                                                                                       | trench the turnouts and set<br>CATV handholes behind the | 25 days  |                        |                                                                                                                                                                                                                                                                                                                                                                                                                                                                                                                                                                                                                                                                                                                                                                                                                                                                                                                                                                                                                                                                                                                                                                                                                                                                                                                                                                                                                                                                                                                                                                                                                                                                                                                                                                                                                                                                                                                                                                                                                                                                                                                                |
| PAVING ON MELROSE MAY 2022  Continue with Restoration of Concrete streets, CSW and grind and overlay  Walk thru to have structures a days released  Walk thru with City to have job signed off and complete the punch list items  Final clean up of yard and site. 4 days  Tue 7/5/22  Final clean up of yard and site. 4 days  Tue 7/5/22  Final clean up of yard and site. 4 days  Tue 7/5/22  Final clean up of yard and site. 4 days  Tue 7/5/22  Final clean up of yard and site. 4 days  Tue 7/5/22  Final clean up of yard and site. 4 days  Tue 7/5/22  Final clean up of yard and site. 4 days  Tue 7/5/22  Final clean up of yard and site. 4 days  Tue 7/5/22  Final clean up of yard and site. 4 days  Tue 7/5/22  Final clean up of yard and site. 4 days  Tue 7/5/22  Final clean up of yard and site. 4 days  Tue 7/5/22  Final clean up of yard and site. 4 days  Tue 7/5/22  Final clean up of yard and site. 4 days  Tue 7/5/22  Final clean up of yard and site. 4 days  Tue 7/5/22  Final clean up of yard and site. 4 days  Tue 7/5/22  Final clean up of yard and site. 4 days  Tue 7/5/22  Final clean up of yard and site. 4 days  Tue 7/5/22  Final clean up of yard and site. 4 days  Tue 7/5/22  Final clean up of yard and site. 4 days  Tue 7/5/22  Final clean up of yard and site. 4 days  Tue 7/5/22  Final clean up of yard and site. 4 days  Tue 7/5/22  Final clean up of yard and site. 4 days  Tue 7/5/22  Final clean up of yard and site. 4 days  Tue 7/5/22  Final clean up of yard and site. 4 days  Tue 7/5/22  Final clean up of yard and site. 4 days  Tue 7/5/22  Final clean up of yard and site. 4 days  Tue 7/5/22  Final clean up of yard and site. 4 days  Tue 7/5/22  Final clean up of yard and site. 4 days  Tue 7/5/22  Final clean up of yard and site. 4 days  Tue 7/5/22  Final clean up of yard and site. 4 days  Tue 7/5/22  Final clean up of yard and site. 4 days  Tue 7/5/22  Final clean up of yard and site. 4 days  Tue 7/5/22  Final clean up of yard and site. 4 days  Tue 7/5/22  Final clean up of yard and site. 4 days  Tue 7/5/22  Final clean up of  | follow mainline crew to pave the side streets. Estimated | 12 days  |                        |                                                                                                                                                                                                                                                                                                                                                                                                                                                                                                                                                                                                                                                                                                                                                                                                                                                                                                                                                                                                                                                                                                                                                                                                                                                                                                                                                                                                                                                                                                                                                                                                                                                                                                                                                                                                                                                                                                                                                                                                                                                                                                                                |
| COMPLETE PAVING MAY 2022 – JUN 2022  Walk thru to have structures 3 days released  Walk thru with City to have job signed off and complete the punch list items  Thus 6/30/22 Fri 7/8/22  Final clean up of yard and site 4 days  Tue 7/5/22 Fri 7/8/22                                                                                                                                                                                                                                                                                                                                                                                                                                                                                                                                                                                                                                                                                                                                                                                                                                                                                                                                                                                                                                                                                                                                                                                                                                                                                                                                                                                                                                                                                                                                                                                                                                                                                                                                                                                                                                                                        |                                                          | 22 days  | Mon 5/2/22 Tue 5/31/22 | PAVING ON MELROSE                                                                                                                                                                                                                                                                                                                                                                                                                                                                                                                                                                                                                                                                                                                                                                                                                                                                                                                                                                                                                                                                                                                                                                                                                                                                                                                                                                                                                                                                                                                                                                                                                                                                                                                                                                                                                                                                                                                                                                                                                                                                                                              |
| released 6/27/22 6/29/22  Walk thru with City to have job signed off and complete the punch list items  Thu 6/30/22 Fri 7/8/22  Final clean up of yard and site 4 days  Tue 7/5/22 Fri 7/8/22                                                                                                                                                                                                                                                                                                                                                                                                                                                                                                                                                                                                                                                                                                                                                                                                                                                                                                                                                                                                                                                                                                                                                                                                                                                                                                                                                                                                                                                                                                                                                                                                                                                                                                                                                                                                                                                                                                                                  | Concrete streets, CSW and                                | 30 days  |                        |                                                                                                                                                                                                                                                                                                                                                                                                                                                                                                                                                                                                                                                                                                                                                                                                                                                                                                                                                                                                                                                                                                                                                                                                                                                                                                                                                                                                                                                                                                                                                                                                                                                                                                                                                                                                                                                                                                                                                                                                                                                                                                                                |
| job signed off and complete the punch list items  2 Final clean up of yard and site 4 days  Tue 7/5/22 Fri 7/8/22                                                                                                                                                                                                                                                                                                                                                                                                                                                                                                                                                                                                                                                                                                                                                                                                                                                                                                                                                                                                                                                                                                                                                                                                                                                                                                                                                                                                                                                                                                                                                                                                                                                                                                                                                                                                                                                                                                                                                                                                              |                                                          | 3 days   |                        |                                                                                                                                                                                                                                                                                                                                                                                                                                                                                                                                                                                                                                                                                                                                                                                                                                                                                                                                                                                                                                                                                                                                                                                                                                                                                                                                                                                                                                                                                                                                                                                                                                                                                                                                                                                                                                                                                                                                                                                                                                                                                                                                |
|                                                                                                                                                                                                                                                                                                                                                                                                                                                                                                                                                                                                                                                                                                                                                                                                                                                                                                                                                                                                                                                                                                                                                                                                                                                                                                                                                                                                                                                                                                                                                                                                                                                                                                                                                                                                                                                                                                                                                                                                                                                                                                                                | job signed off and complete                              | 7 days   | Thu 6/30/22 Fri 7/8/22 |                                                                                                                                                                                                                                                                                                                                                                                                                                                                                                                                                                                                                                                                                                                                                                                                                                                                                                                                                                                                                                                                                                                                                                                                                                                                                                                                                                                                                                                                                                                                                                                                                                                                                                                                                                                                                                                                                                                                                                                                                                                                                                                                |
|                                                                                                                                                                                                                                                                                                                                                                                                                                                                                                                                                                                                                                                                                                                                                                                                                                                                                                                                                                                                                                                                                                                                                                                                                                                                                                                                                                                                                                                                                                                                                                                                                                                                                                                                                                                                                                                                                                                                                                                                                                                                                                                                |                                                          | 4 days   | Tue 7/5/22 Fri 7/8/22  |                                                                                                                                                                                                                                                                                                                                                                                                                                                                                                                                                                                                                                                                                                                                                                                                                                                                                                                                                                                                                                                                                                                                                                                                                                                                                                                                                                                                                                                                                                                                                                                                                                                                                                                                                                                                                                                                                                                                                                                                                                                                                                                                |