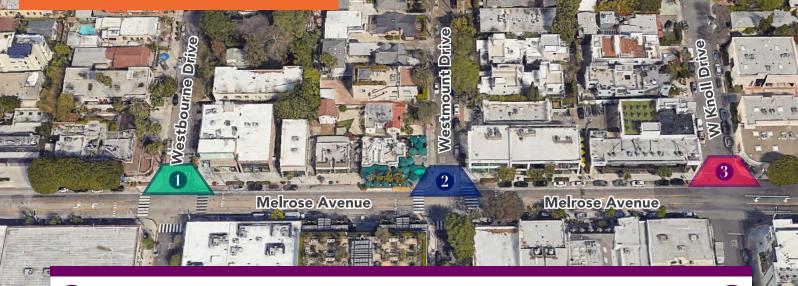

# NORTH SIDE INTERSECTION CLOSURES ON MELROSE AVE

Beginning Wednesday, August 24, 2022, construction activities including roadway removal, installation of conduit and utilities, and roadway replacement will occur at three intersections. The work will take place on the north side of Melrose Ave at Westbourne Dr, Westmount Dr, and W Knoll Dr, and will occur consecutively.

### WESTBOURNE DR

## **WESTMOUNT DR**

## W KNOLL DR