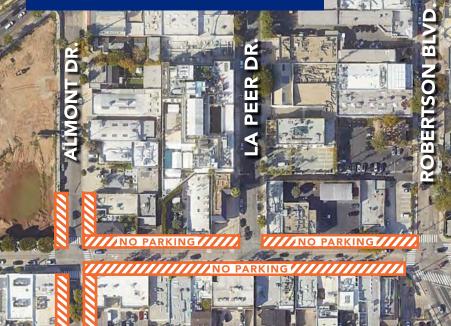

## **SCE Work In Vaults**

(West of San Vicente)

Monday, December 5, 2022

# **SCE WORK**

Southern California Edison will be working in vaults on Almont Dr. & Melrose Ave., west of San Vicente Blvd. Parking will be temporarily removed to provide access and maintain safety.

· No parking where posted