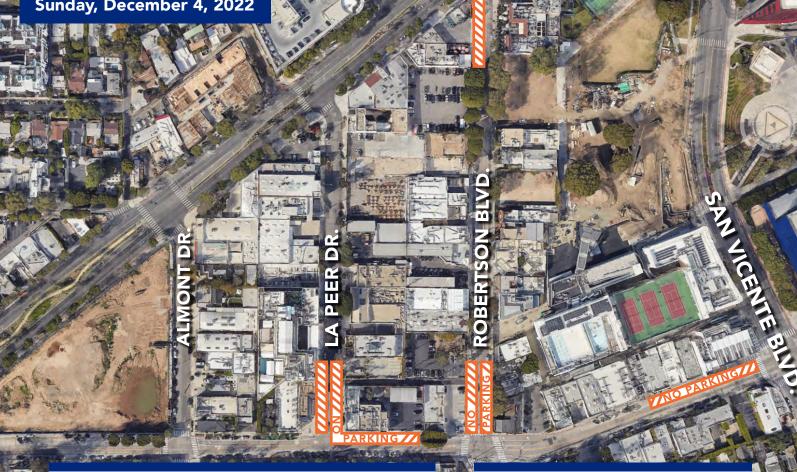

## **SCE Work In Vaults**

(West of San Vicente)

Sunday, December 4, 2022

# **SCE WORK**

Southern California Edison will be working in vaults on La Peer Dr., Robertson Blvd., and Melrose Ave., west of San Vicente Blvd. Parking will be temporarily removed to provide access and maintain safety.

· No parking where posted