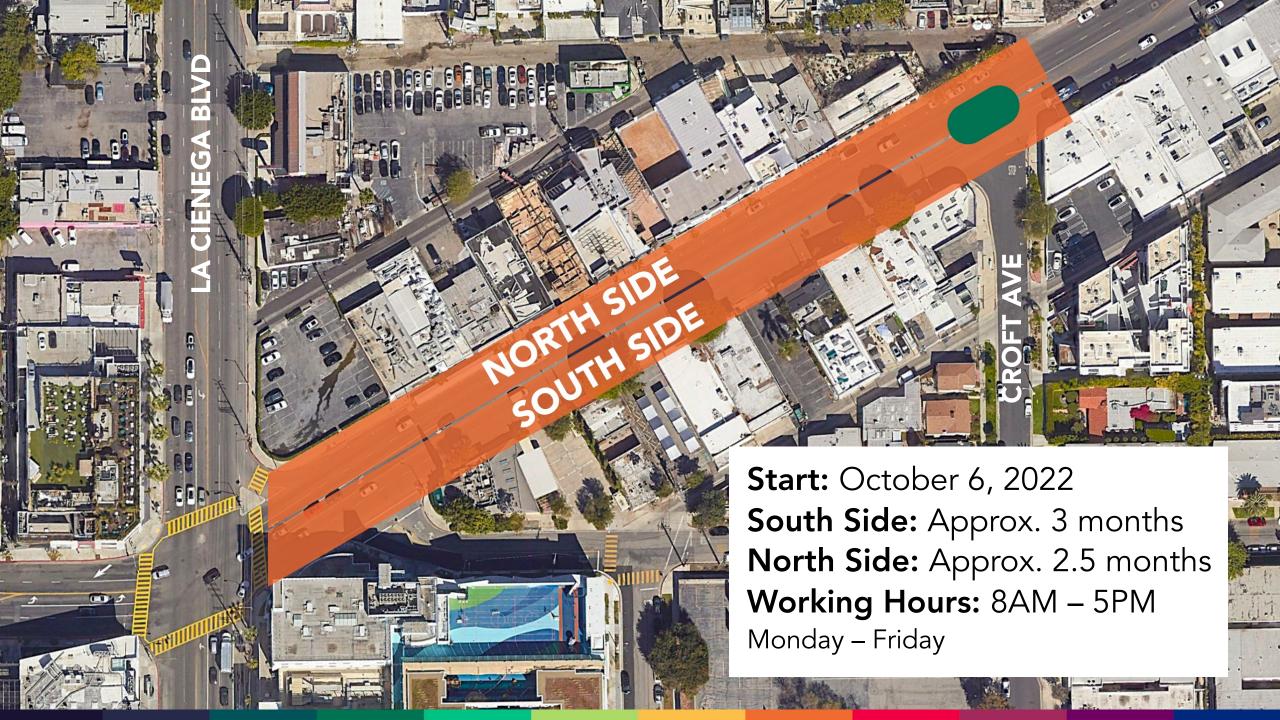

## Project Updates

Stage 5: Melrose Ave from San Vicente to Croft Ave (beginning on south side)

#### **Construction Activities:**

- 1. Set up traffic control
- 2. Tree removal
- 3. Removals (following tree removal)
  - Concrete sidewalks
  - Curb & gutter
  - Driveways
  - Asphalt roadway pavement
- 4. Utility work
- 5. Replace concrete & asphalt
- 6. Striping (painting) of new traffic lanes, parking spaces, and road markings