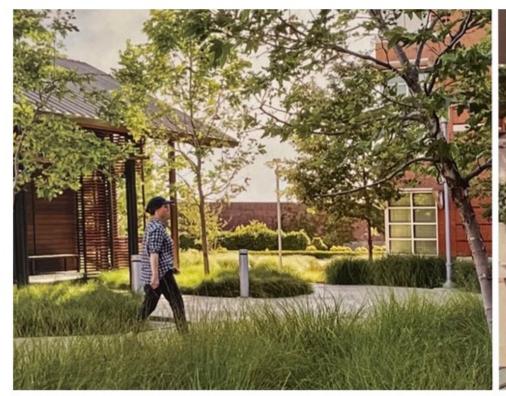

## Norwich Gathering Space

Image @ West Hollywood West Residents Association

Example of a shaded "stroll" design