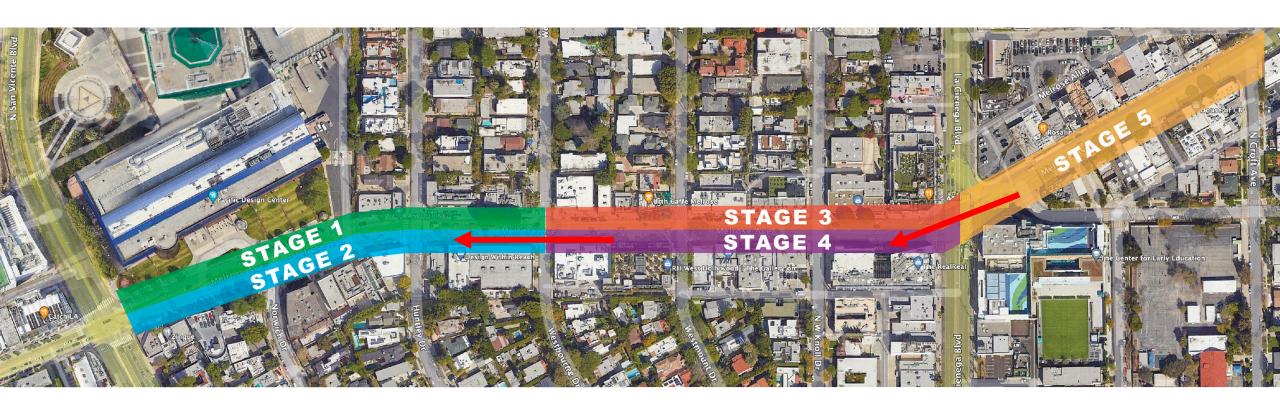

## Project Updates

Stage 5: Melrose Ave from San Vicente to Croft Ave (beginning on south side)







#### **Construction Activities:**

- 1. Set up traffic control
- 2. Tree removal
- 3. Removals (following tree removal)
  - Concrete sidewalks
  - Curb & gutter
  - Driveways
  - Asphalt roadway pavement
- 4. Utility work
- 5. Replace concrete & asphalt
- 6. Striping (painting) of new traffic lanes, parking spaces, and road markings



#### Lookahead Schedule

SCE: Week of Oct. 31 – November 4, 2022





### Lookahead Schedule

**SCE:** November 7 – 30, 2022





# Stage Sequencing



## Norwich Gathering Space

Image @ West Hollywood West Residents Association





Example of a shaded "stroll" design

# Final Construction Activities

- Irrigation system & testing
- Fiber optic cabling & splicing
- Landscape & lighting power
- Benches & bike racks
- Final asphalt grinding, paving & striping



## **Events**

#### City of Hope, Spirit of Life Awards

October 27, 2022 6pm – 11pm Pacific Design Center

#### amfAR

November 3, 2022 6:30pm Pacific Design Center

LCDQ Sidewalk Sale

December 1, 2022





# JOIN OUR MAILING LIST

**Email Us** 

WeHoDesignDistrictStreetscape @bergcm.com



#### GIVE US FEEDBACK

**Project Feedback Line** 

1 (800) 362-3996



# VISIT OUR WEBSITE

**Project Website** 

 $\underline{We HoDe sign District Street scape.com}$