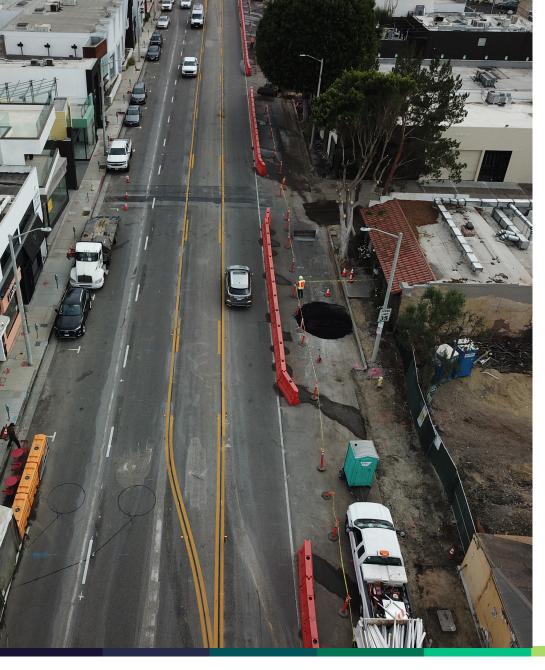

#### **Construction Activities:**

- 1. Set up traffic control
- 2. Tree removal
- 3. Removals (following tree removal)
  - Concrete sidewalks
  - Curb & gutter
  - Driveways
  - Asphalt roadway pavement
- 4. Utility work
- 5. Replace concrete & asphalt
- 6. Striping (painting) of new traffic lanes, parking spaces, and road markings