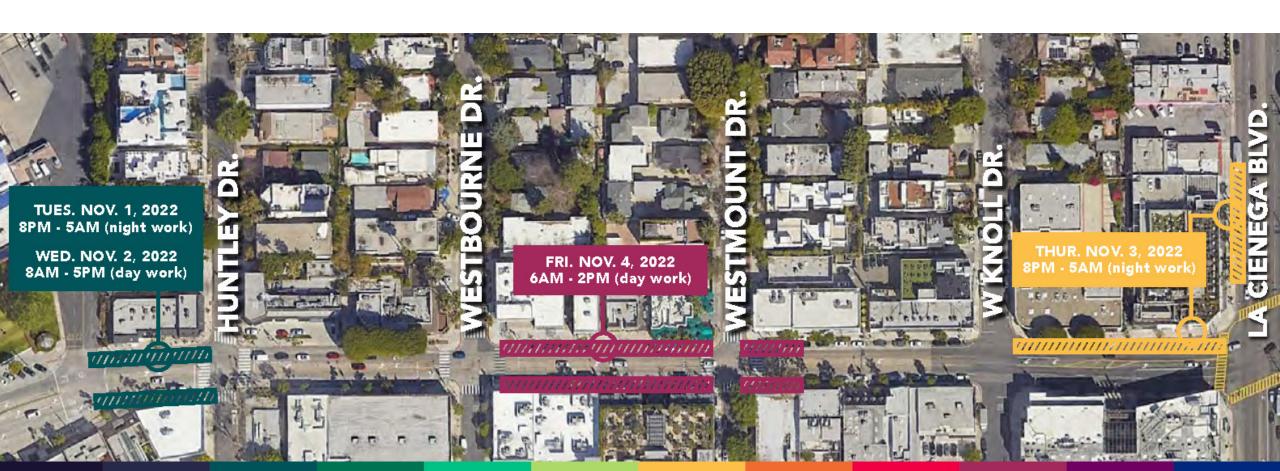

## Project Updates

Stage 5: Melrose Ave from San Vicente to Croft Ave (beginning on south side)







#### **Construction Activities:**

- 1. Set up traffic control
- 2. Tree removal
- 3. Removals (following tree removal)
  - Concrete sidewalks
  - Curb & gutter
  - Driveways
  - Asphalt roadway pavement
- 4. Utility work
- 5. Replace concrete & asphalt
- 6. Striping (painting) of new traffic lanes, parking spaces, and road markings



#### Lookahead Schedule

SCE: Week of Oct. 31 – November 4, 2022





### Lookahead Schedule

**SCE:** November 7 – 30, 2022





# Stage Sequencing



## Norwich Gathering Space

Image @ West Hollywood West Residents Association





Example of a shaded "stroll" design

# Final Construction Activities

- Irrigation system & testing
- Fiber optic cabling & splicing
- Landscape & lighting power
- Benches & bike racks
- Final asphalt grinding, paving & striping



## **Events**

#### City of Hope, Spirit of Life Awards

October 27, 2022 6pm – 11pm Pacific Design Center

#### amfAR

November 3, 2022 6:30pm Pacific Design Center

LCDQ Sidewalk Sale

December 1, 2022





# JOIN OUR MAILING LIST

**Email Us** 

WeHoDesignDistrictStreetscape @bergcm.com



#### GIVE US FEEDBACK

**Project Feedback Line** 

1 (800) 362-3996



# VISIT OUR WEBSITE

**Project Web