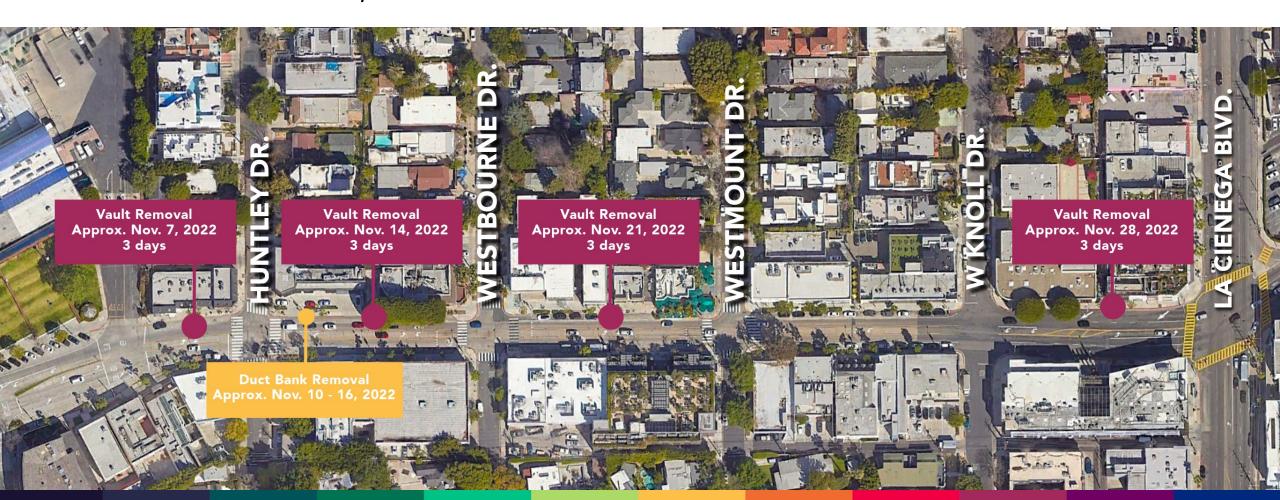

## Project Updates

Stage 5: Melrose Ave from San Vicente to Croft Ave (beginning on south side)







#### **Construction Activities:**

- 1. Set up traffic control
- 2. Tree removal
- 3. Removals (following tree removal)
  - Concrete sidewalks
  - Curb & gutter
  - Driveways
  - Asphalt roadway pavement
- 4. Utility work
- 5. Replace concrete & asphalt
- 6. Striping (painting) of new traffic lanes, parking spaces, and road markings



#### Lookahead Schedule

SCE: Week of Oct. 31 – November 4, 2022





### Lookahead Schedule

**SCE:** November 7 – 30, 2022





# Stage Sequencing



## Norwich Gathering Space

Image @ West Hollywood West Residents Association





Example of a shaded "stroll" design

# Final Construction Activities

- Irrigation system & testing
- Fiber optic cabling & splicing
- Landscape & lighting power
- Benches & bike racks
- Final asphalt grinding, paving & striping



## **Events**

#### City of Hope, Spirit of Life Awards

October 27, 2022 6pm – 11pm Pacific Design Center

#### amfAR

November 3, 2022 6:30pm Pacific Design Center

LCDQ Sidewalk Sale

December 1, 2022





# JOIN OUR MAILING LIST

**Email Us** 

WeHoDesignDistrictStreetscape @bergcm.com



#### GIVE US FEEDBACK

**Project Feedback Line** 

1 (800) 362-3996



# VISIT OUR WEBSITE

**Project Website** 

 $\underline{We HoDe sign District Street scape.com