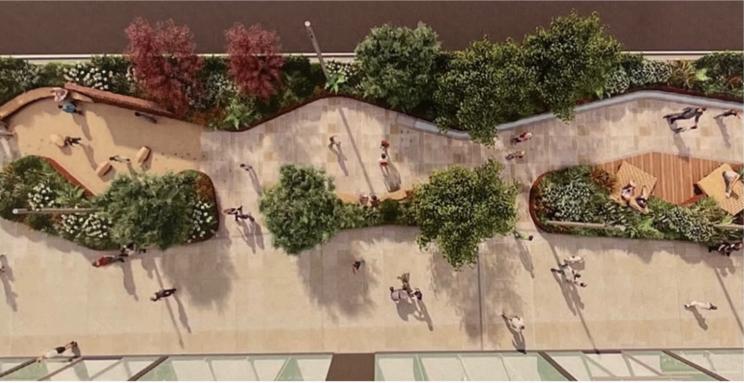

## Norwich Gathering Space

Image @ West Hollywood West Residents Association

Example of a shaded "stroll" design