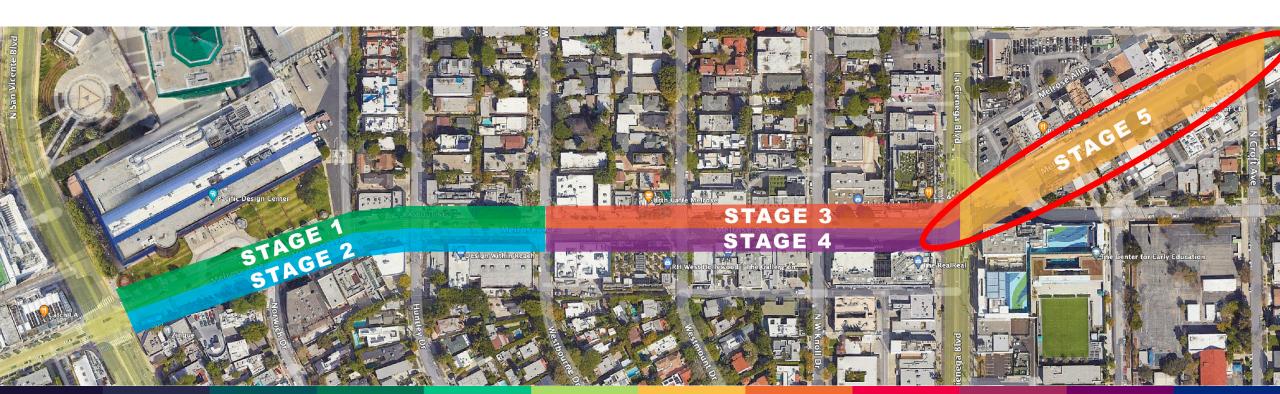

## Project Updates

Stage 5: Melrose Ave from San Vicente to Croft Ave (beginning on south side)







#### **Construction Activities:**

- 1. Set up traffic control
- 2. Tree removal
- 3. Removals (following tree removal)
  - Concrete sidewalks
  - Curb & gutter
  - Driveways
  - Asphalt roadway pavement
- 4. Utility work
- 5. Replace concrete & asphalt
- 6. Striping (painting) of new traffic lanes, parking spaces, and road markings



#### Lookahead Schedule

SCE: Week of Oct. 31 – November 4, 2022





### Lookahead Schedule

**SCE:** November 7 – 30, 2022





# Stage Sequencing



## Norwich Gathering Space

Image @ West Hollywood West Residents Association





Example of a shaded "stroll" design

# Final Construction Activities

- Irrigation system & testing
- Fiber optic cabling & splicing
- Landscape & lighting power
- Benches & bike racks
- Final asphalt grinding, paving & s