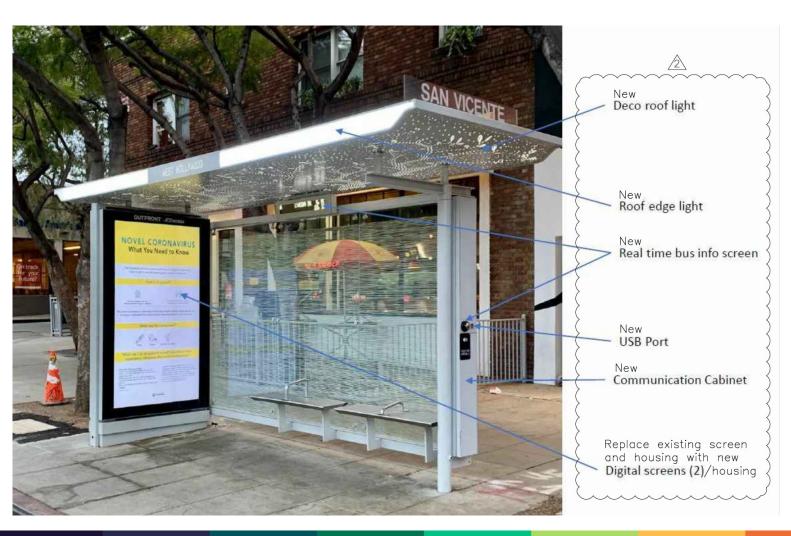

Hollywood West Residents Association





Example of a shaded "stroll" design

# Norwich Gathering Space Public Meetings

Plummer Park
Community Center
7377 Santa Monica
Boulevard
Rooms 5 and 6

#### **Urban Arts Subcommittee (Concept Art Plan)**

Thurs. Nov. 10, 2022 | 5pm

#### **Arts and Cultural Affairs Commission**

Thurs. Nov. 17, 2022 | 5pm

#### **Urban Arts Subcommittee (Final Art Plan)**

Thurs. Jan. 19, 2023 | 5pm

#### **Arts and Cultural Affairs Commission**

Thurs. Jan. 26, 2023 | 5pm

#### **City Council Consideration**

Feb. 23, 2023

www.weho.org/calendar.

## Final Construction Activities

- Irrigation system & testing
- Fiber optic cabling & splicing
- Landscape & lighting power
- Benches & bike racks
- Final asphalt grinding, paving & striping



### **Bus Shelters**









## JOIN OUR MAILING LIST

**Email Us** 

WeHoDesignDistrictStreetscape @bergcm.com



#### GIVE US FEEDBACK

**Project Feedback Line** 

1 (800) 362-3996



## VISIT OUR WEBSITE

**Project Website** 

 $\underline{We HoDe sign District Street scape.com}$ 





## **Bus Shelters**