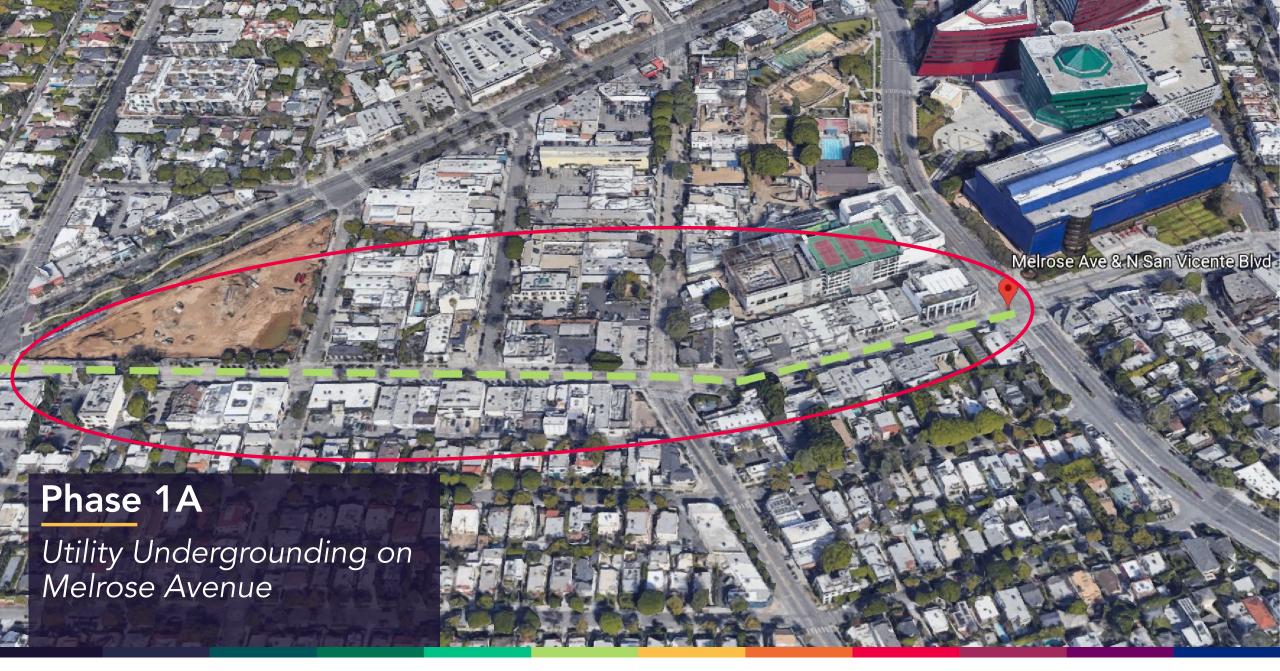

#### **Utility Undergrounding**

Southern California Edison (SCE) is leading the utility undergrounding phase in cooperation with the City of West Hollywood and Berg.