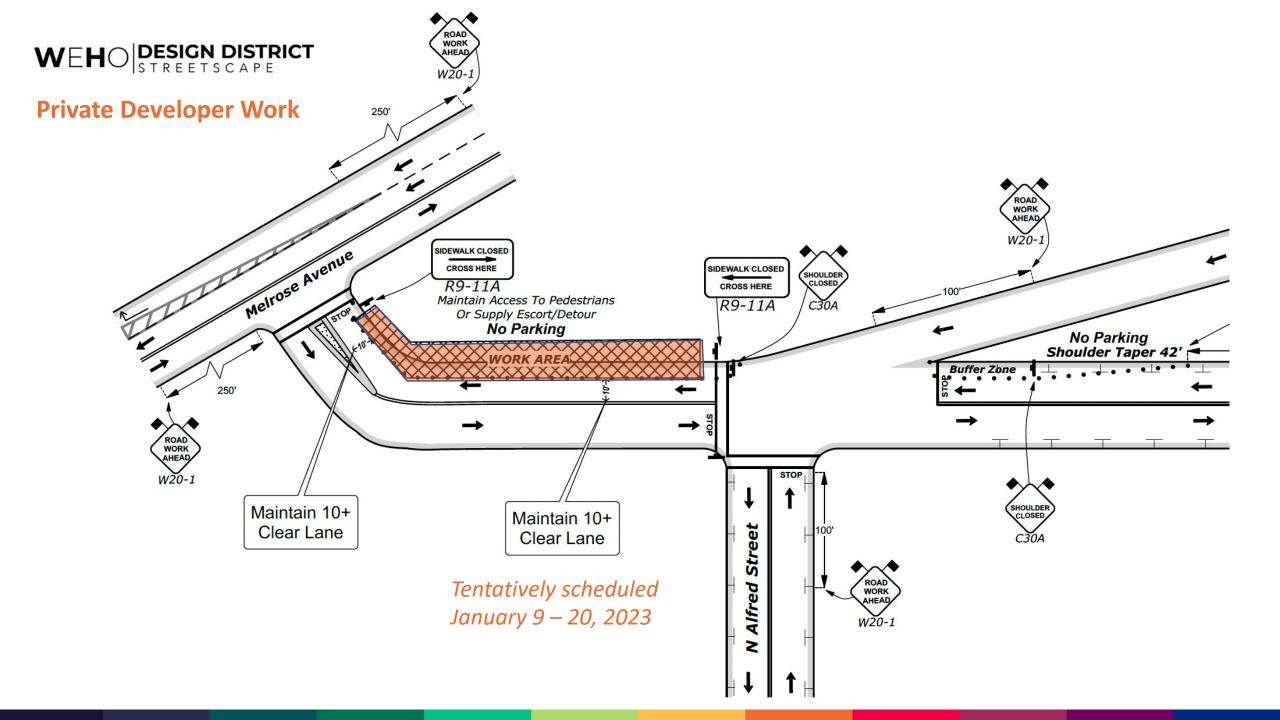

#### **Utility Undergrounding**

Southern California Edison (SCE) is leading the utility undergrounding phase in cooperation with the City of West Hollywood and Berg.

#### **Construction Activities:**

- 1. Set up traffic control (~Friday, Jan. 6)
- 2. Removals (~Jan. 9 11)
  - Concrete sidewalks
  - Curb & gutter
  - Driveways
  - Asphalt roadway pavement
- 4. Utility work
- 5. Replace concrete & asphalt
- 6. Striping (painting) of new traffic lanes, parking spaces, and road markings