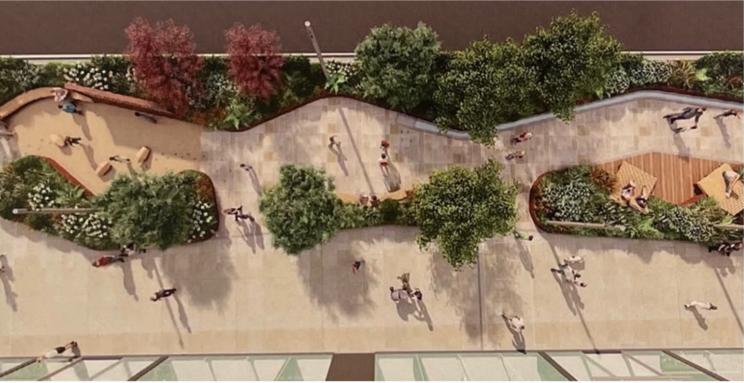

## Norwich Gathering Space

Image @ West Hollywood West Residents Association

Example of a shaded "stroll" design