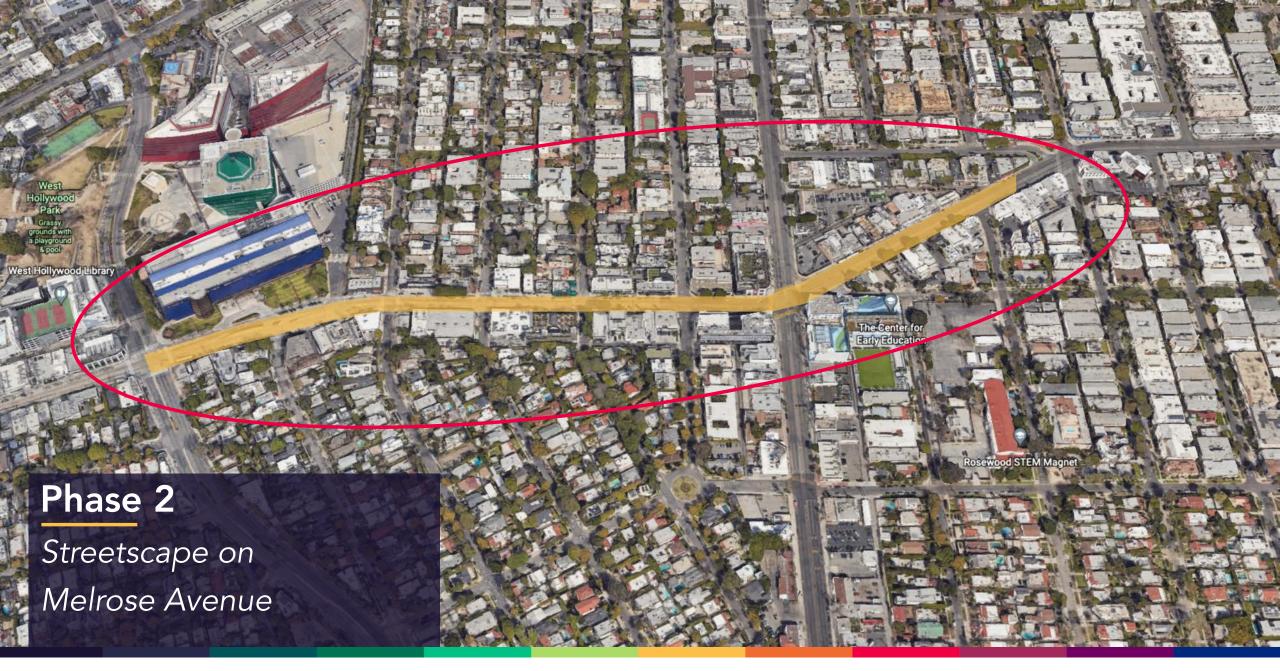

## Streetscape Project Timeline

| Phase | Project                                                                                                                                                                                                                                              | Construction Dates     |  |  |  |
|-------|------------------------------------------------------------------------------------------------------------------------------------------------------------------------------------------------------------------------------------------------------|------------------------|--|--|--|
| 1A    | <b>Utility Undergrounding</b> – Melrose West of San Vicente Blvd.                                                                                                                                                                                    | April 2022 May<br>2023 |  |  |  |
| 1B    | <b>Utility Undergrounding</b> – Segments along La Peer and Almont                                                                                                                                                                                    | Late 2023 2024         |  |  |  |
| 2     | <b>Streetscape Improvements</b> – Melrose from San Vicente Blvd. to Croft Ave.                                                                                                                                                                       | May 2022<br>July 2023  |  |  |  |
| _     | <b>Gathering Space</b> – Melrose Ave. at Norwich Dr.                                                                                                                                                                                                 | Dec. 2023              |  |  |  |
| 3     | Streetscape Improvements – Melrose Ave.<br>(San Vicente Blvd. to Doheny), La Peer Drive<br>(from Santa Monica Blvd. to Melrose Ave.),<br>Almont Dr. (Santa Monica Blvd. to Melrose Ave.)<br>and Robertson from Melrose Ave. to Santa<br>Monica Blvd. | 2025                   |  |  |  |
| 4     | <b>Utility Undergrounding</b> – Beverly Blvd. E to W. City Limit and Robertson South of Melrose                                                                                                                                                      | 2025                   |  |  |  |
| 5     | <b>Beverly/Robertson Streetscape</b> – Beverly Blvd. and Robertson                                                                                                                                                                                   | 2026                   |  |  |  |