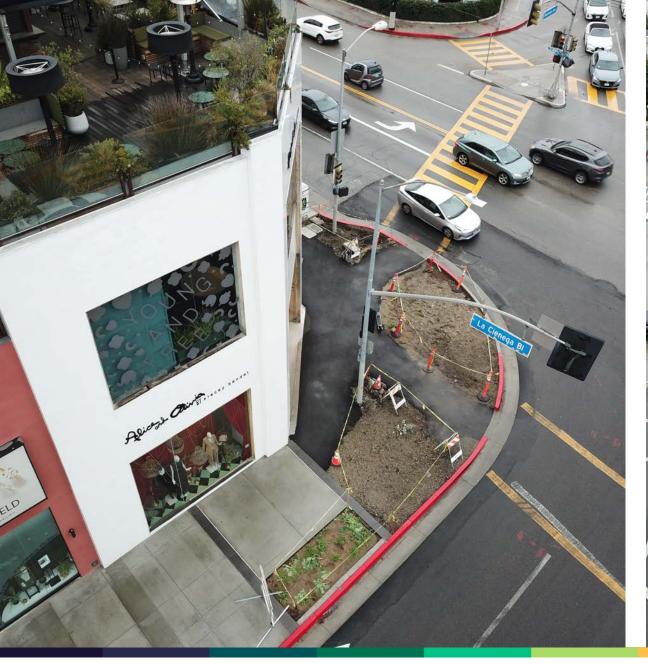

#### **Utility Undergrounding**

Southern California Edison (SCE) is leading the utility undergrounding phase in cooperation with the City of West Hollywood and Berg.