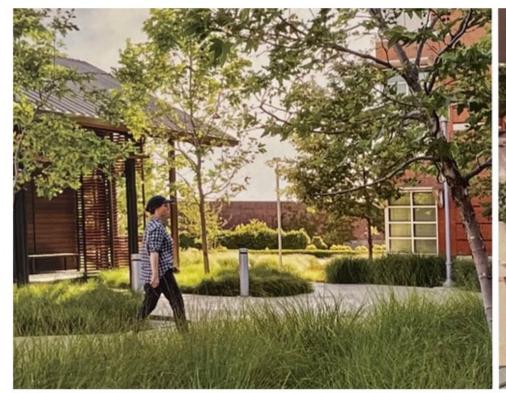

## Norwich Gathering Space

Image @ West Hollywood West Residents Association

Example of a shaded "stroll" design