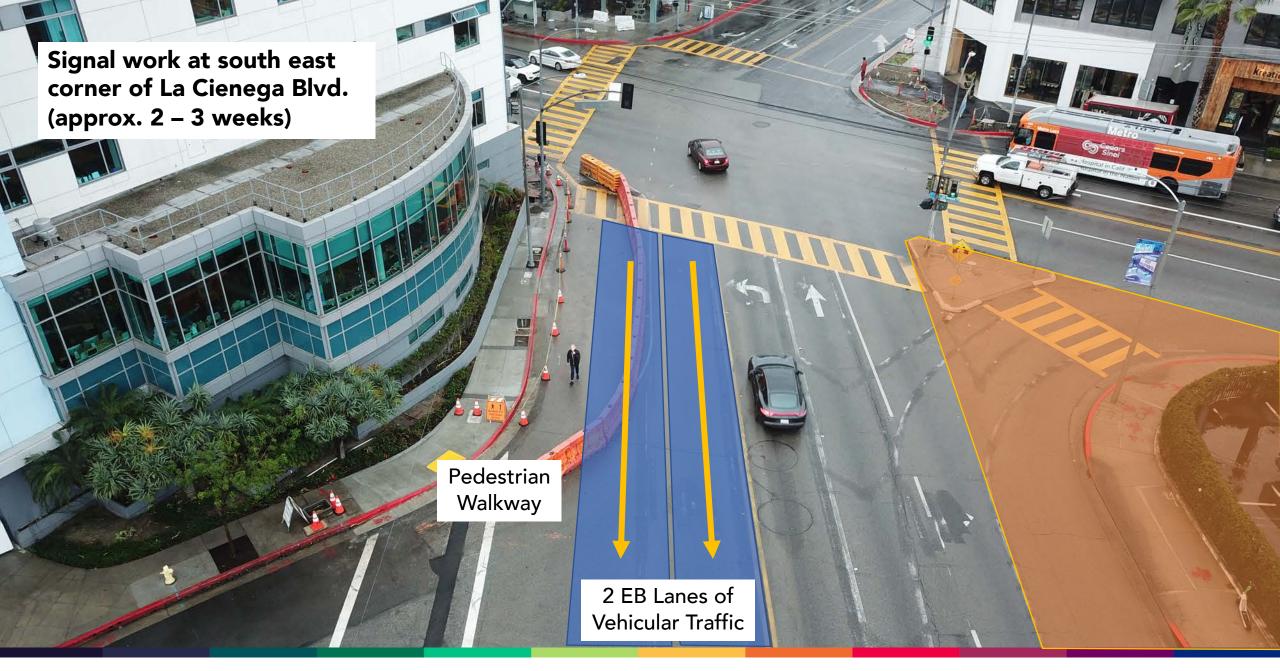

#### **Construction Activities:**

- 1. Set up traffic control (~Friday, Jan. 6)
- 2. Removals (~Jan. 9 11)
  - Concrete sidewalks
  - Curb & gutter
  - Driveways
  - Asphalt roadway pavement
- 4. Utility work
- 5. Replace concrete & asphalt
- 6. Striping (painting) of new traffic lanes, parking spaces, and road markings