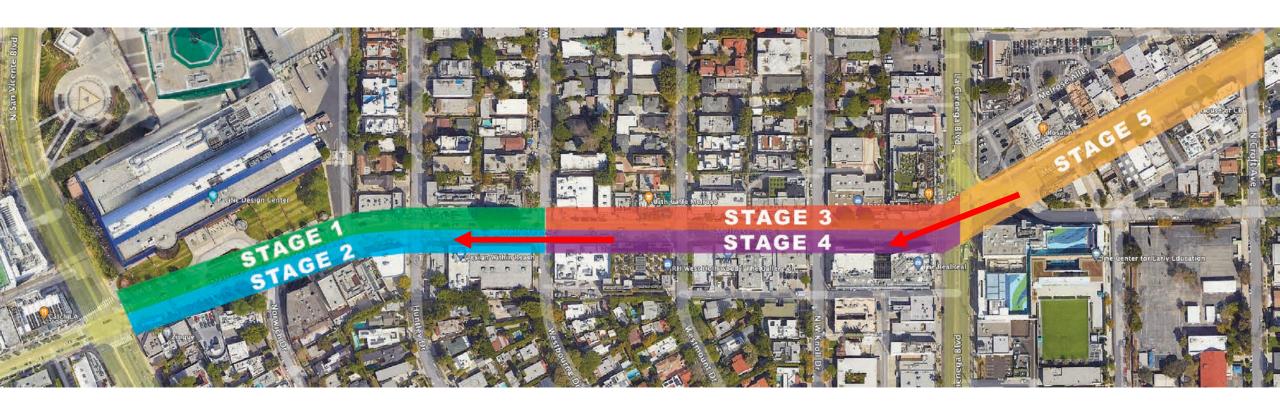

## Stage Sequencing

#### **Tentative Start Dates**

Stage 4: March 2023

**Stage 2:** June 2023

Working Hours: 8AM – 5PM

Monday – Friday