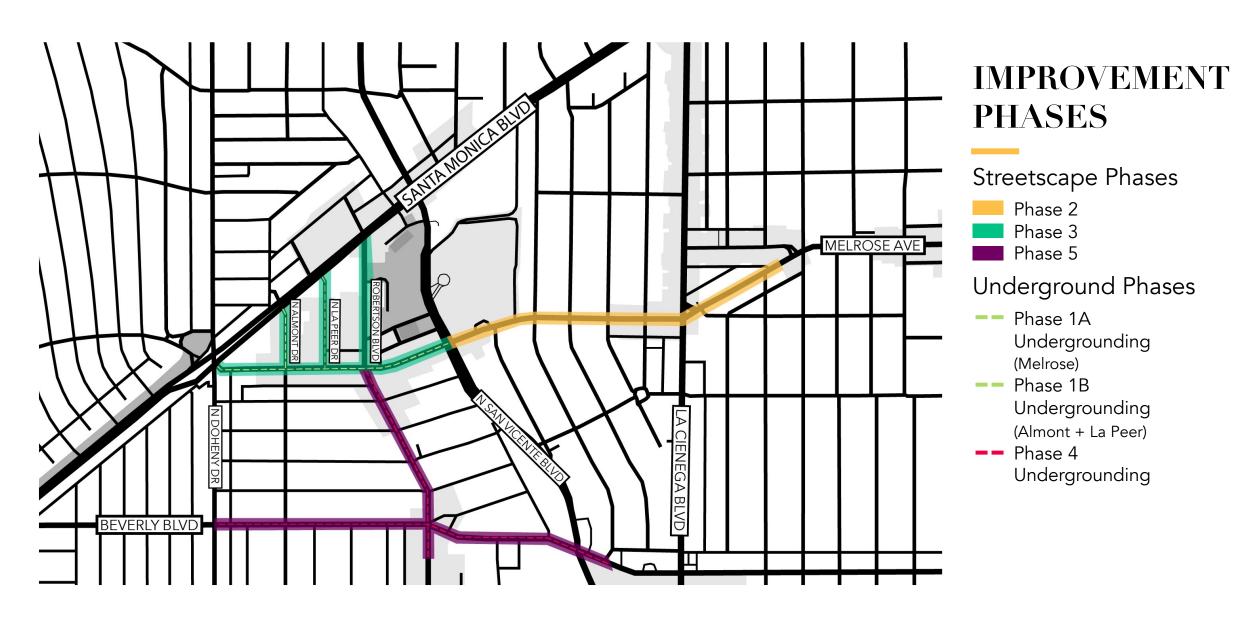

## Streetscape Project Timeline

| Phase | Project                                                                                                                                                                                                                                              | Construction Dates     |  |  |  |
|-------|------------------------------------------------------------------------------------------------------------------------------------------------------------------------------------------------------------------------------------------------------|------------------------|--|--|--|
| 1A    | <b>Utility Undergrounding</b> – Melrose West of San Vicente Blvd.                                                                                                                                                                                    | April 2022 May<br>2023 |  |  |  |
| 1B    | <b>Utility Undergrounding</b> – Segments along La Peer and Almont                                                                                                                                                                                    | Late 2023 2024         |  |  |  |
| 2     | <b>Streetscape Improvements</b> – Melrose from San Vicente Blvd. to Croft Ave.                                                                                                                                                                       | May 2022<br>July 2023  |  |  |  |
| _     | <b>Gathering Space</b> – Melrose Ave. at Norwich Dr.                                                                                                                                                                                                 | Dec. 2023              |  |  |  |
| 3     | Streetscape Improvements – Melrose Ave.<br>(San Vicente Blvd. to Doheny), La Peer Drive<br>(from Santa Monica Blvd. to Melrose Ave.),<br>Almont Dr. (Santa Monica Blvd. to Melrose Ave.)<br>and Robertson from Melrose Ave. to Santa<br>Monica Blvd. | 2025                   |  |  |  |
| 4     | <b>Utility Undergrounding</b> – Beverly Blvd. E to W. City Limit and Robertson South of Melrose                                                                                                                                                      | 2025                   |  |  |  |
| 5     | <b>Beverly/Robertson Streetscape</b> – Beverly Blvd. and Robertson                                                                                                                                                                                   | 2026                   |  |  |  |