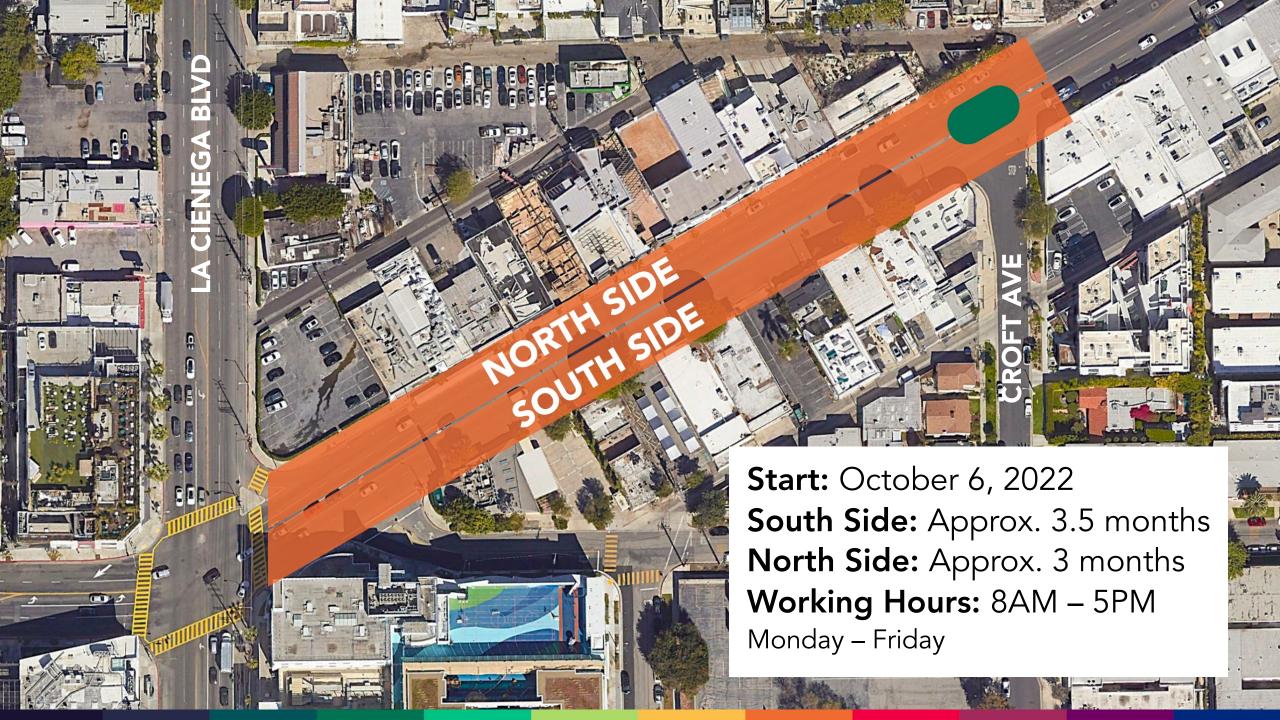

Tentative Schedule – Weather Pending

## Stage Sequencing

#### **Tentative Start Dates**

Stage 4: March 2023

**Stage 2:** June 2023

Working Hours: 8AM – 5PM

Monday – Friday