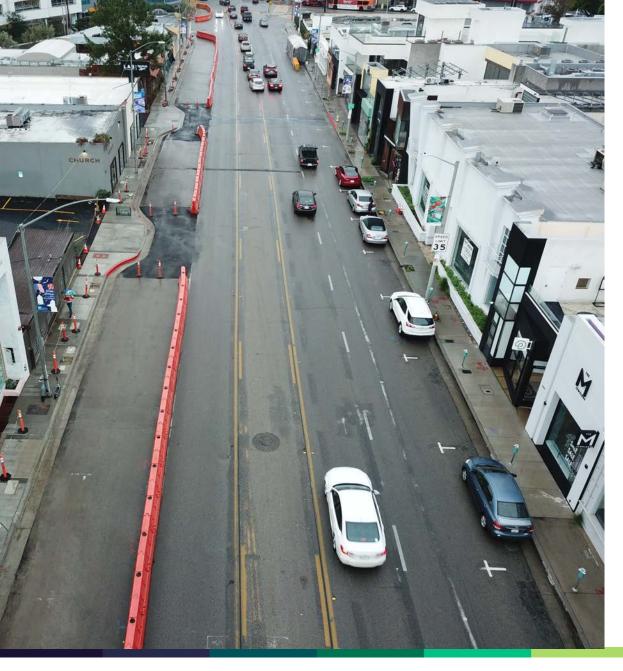

#### **Construction Activities:**

- 1. Set up traffic control (~Friday, Jan. 6)
- 2. Removals (~Jan. 9 11)
  - Concrete sidewalks
  - Curb & gutter
  - Driveways
  - Asphalt roadway pavement
- 4. Utility work
- 5. Replace concrete & asphalt
- 6. Striping (painting) of new traffic lanes, parking spaces, and road markings

Tentative Schedule – Weather Pending