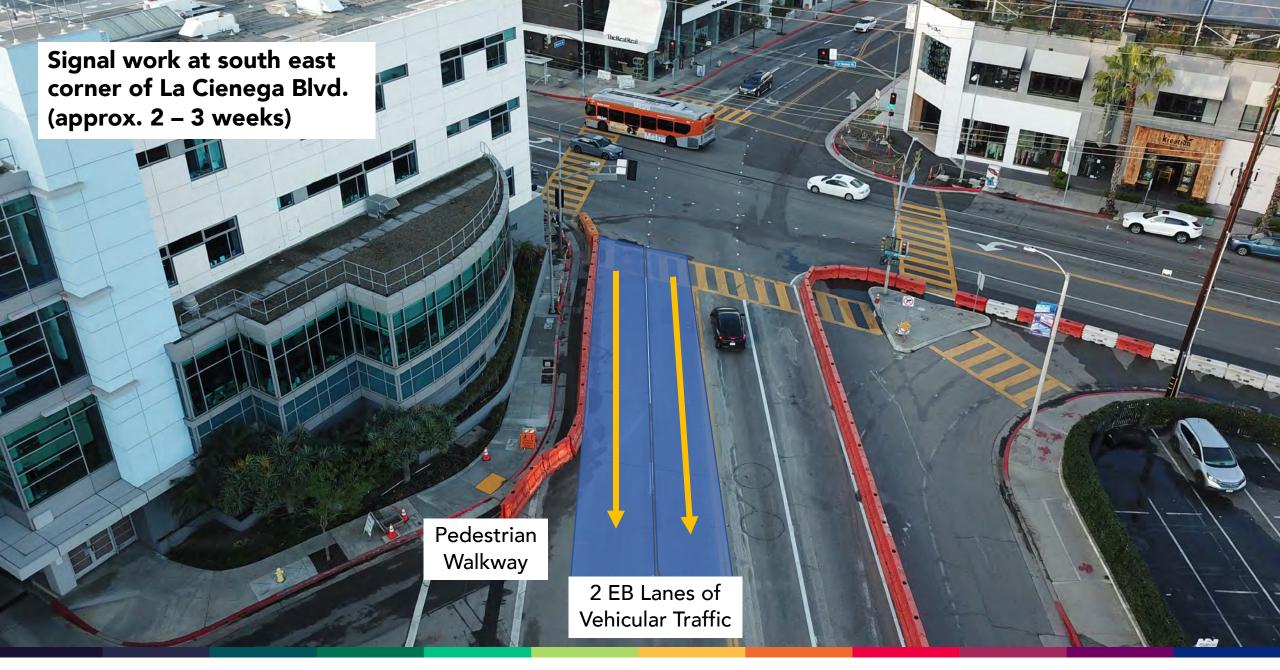

#### **Construction Activities:**

- 1. Set up traffic control (~Friday, Jan. 6)
- 2. Removals (~Jan. 9 11)
  - Concrete sidewalks
  - Curb & gutter
  - Driveways
  - Asphalt roadway pavement
- 4. Utility work (current)
- 5. Replace concrete & asphalt
- 6. Striping (painting) of new traffic lanes, parking spaces, and road markings