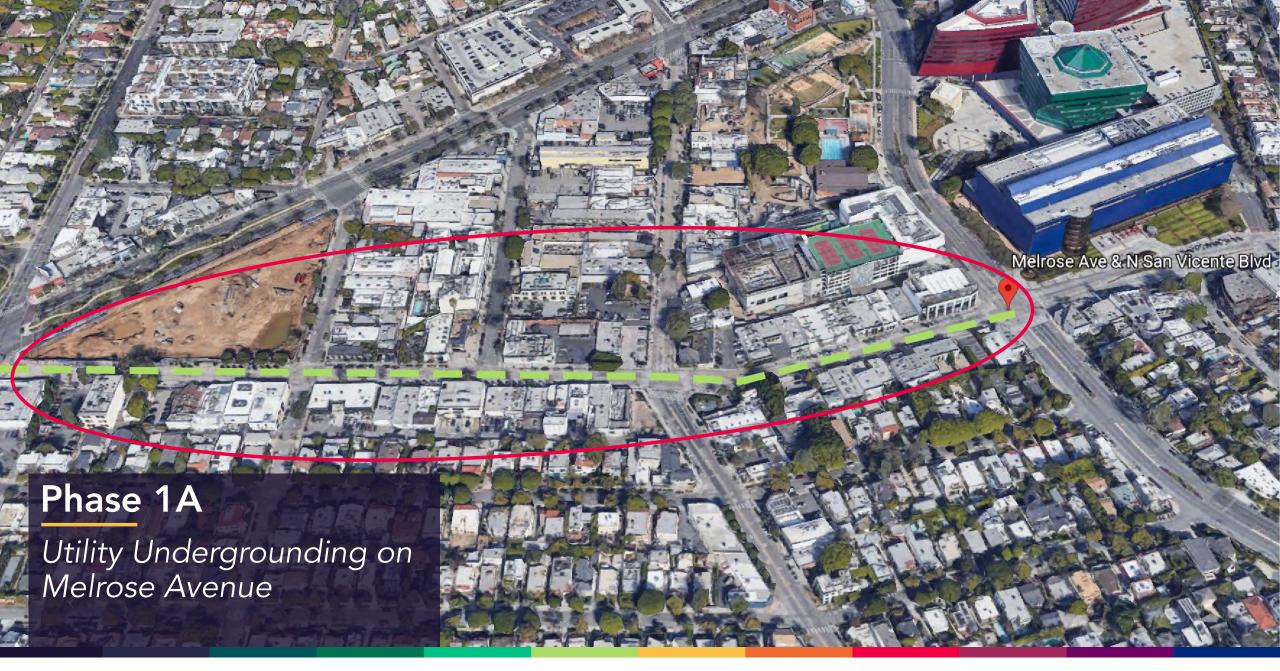

#### **Utility Undergrounding**

Southern California Edison (SCE) is leading the utility undergrounding phase in cooperation with the City of West Hollywood and Berg.