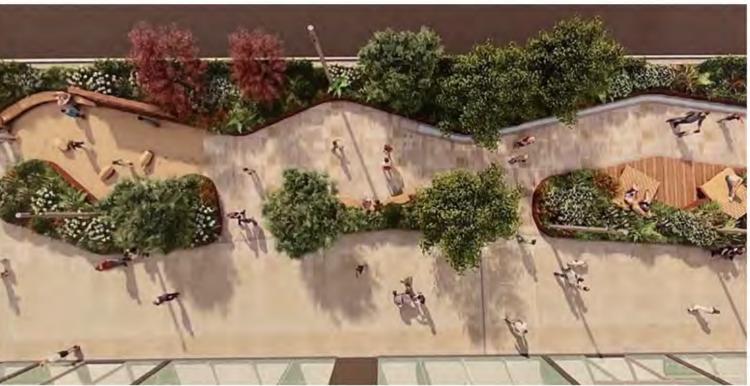

## Norwich Gathering Space

Image @ West Hollywood West Residents Association

Example of a shaded "stroll" design