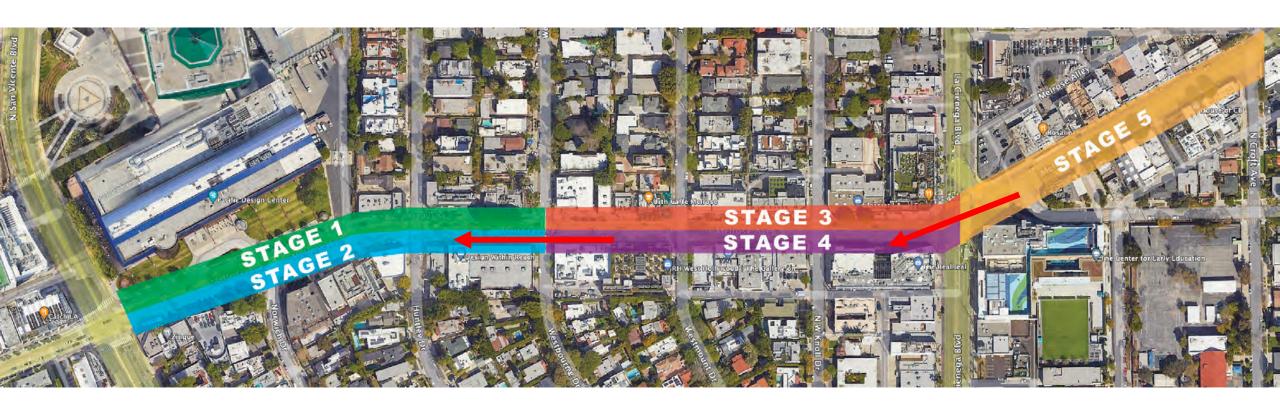

## IMPROVEMENT PHASES

#### Streetscape Phases

- Phase 2 (5/22 12/23)
- Phase 3 (2025)
- Phase 5 (2026)

#### Underground Phases

- -- Phase 1A Undergrounding (Melrose) (4/22 – 5/23)
- -- Phase 1B Undergrounding (Almont + La Peer) (23 – 24)
- -- Phase 4 Undergrounding (2025)

## Stage Sequencing

#### **Tentative Start Dates**

Stage 4: March 2023

**Stage 2:** June 2023

Working Hours: 8AM – 5PM

Monday – Friday