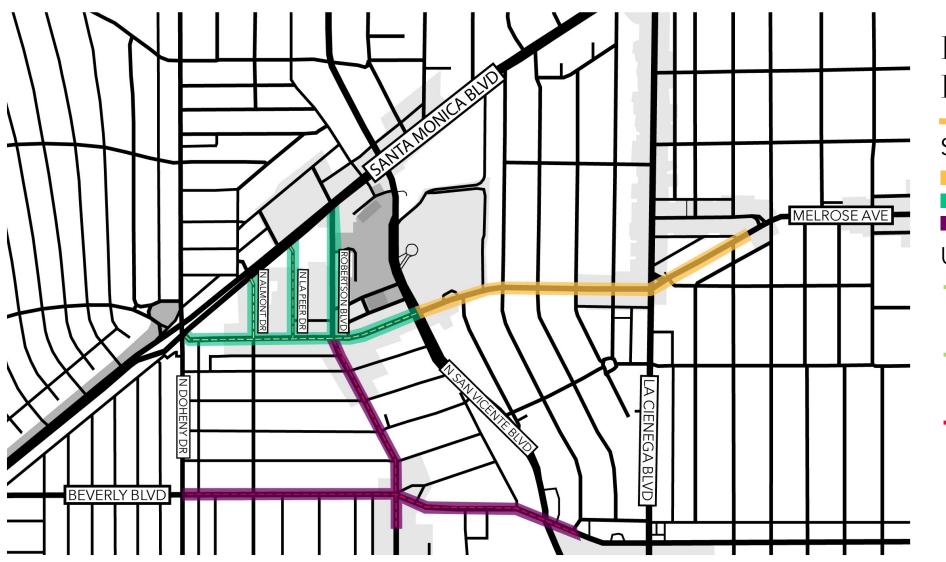

## IMPROVEMENT PHASES

#### Streetscape Phases

- Phase 2 (5/22 12/23)
- Phase 3 (2025)
- Phase 5 (2026)

#### Underground Phases

- -- Phase 1A Undergrounding (Melrose) (4/22 – 5/23)
- -- Phase 1B Undergrounding (Almont + La Peer) (23 – 24)
- -- Phase 4 Undergrounding (2025)