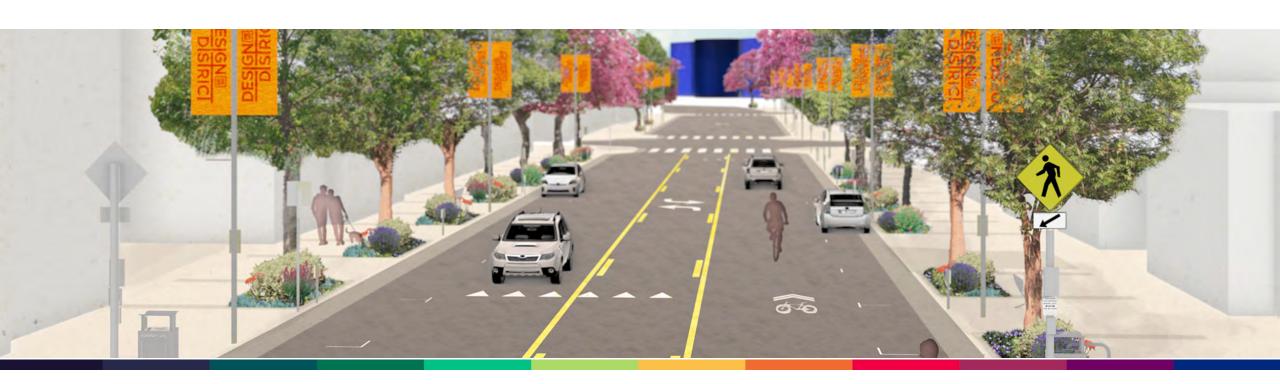

## Norwich Gathering Space

Image @ West Hollywood West Residents Association

Example of a shaded "stroll" design