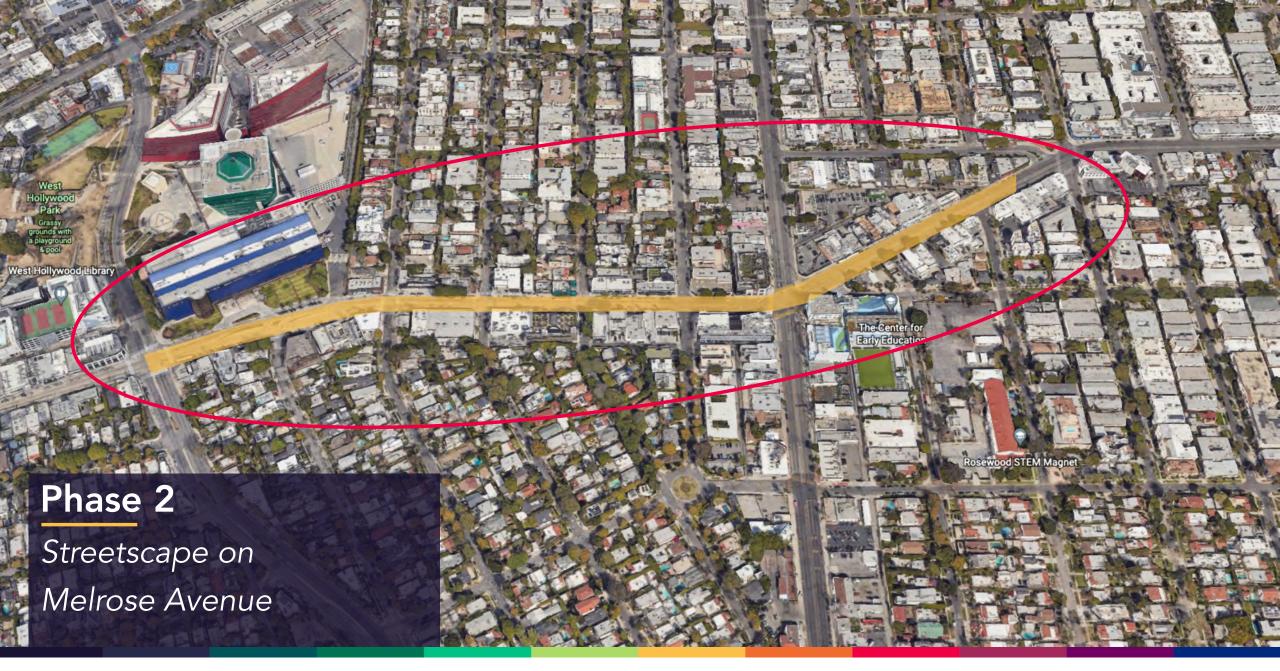

#### Streetscape Phases

- Phase 2 (5/22 12/23)
- Phase 3 (2025)
- Phase 5 (2026)

## Stage Sequencing