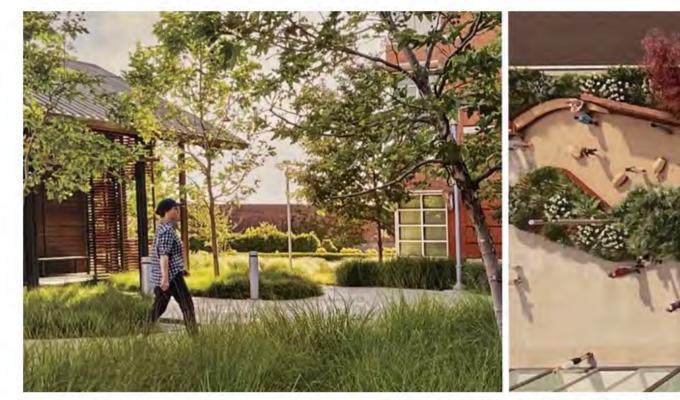

## Norwich Gathering Space

Image @ West Hollywood West Residents Association

Example of a shaded "stroll" design