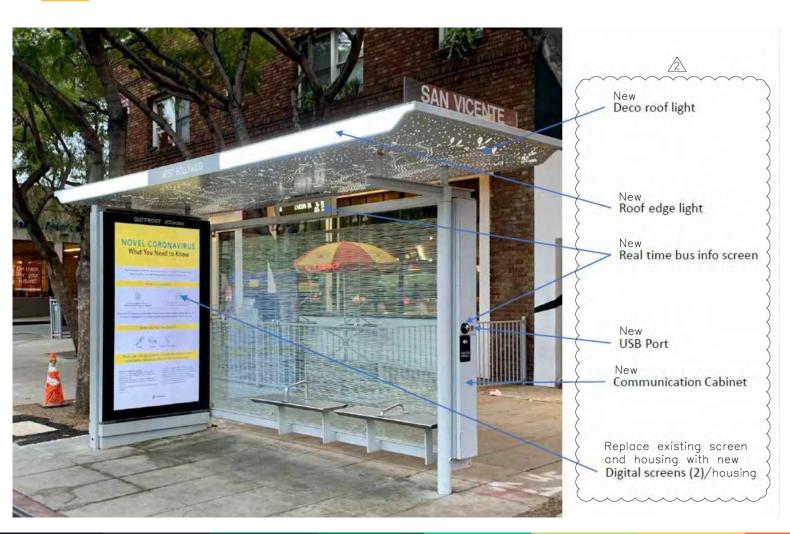

Pendi |





## Stage Sequencing

#### **Tentative Start Dates**

Stage 4: March 2023

**Stage 2:** June 2023

Working Hours: 8AM – 5PM

Monday – Friday



## Norwich Gathering Space

Image @ West Hollywood West Residents Association





Example of a shaded "stroll" design

# Norwich Gathering Space Public Meetings

Plummer Park
Community Center
7377 Santa Monica
Boulevard
Rooms 5 and 6

#### **Urban Arts Subcommittee (Concept Art Plan)**

Thurs. Nov. 10, 2022 | 5pm

#### **Arts and Cultural Affairs Commission**

Thurs. Nov. 17, 2022 | 5pm

#### **Urban Arts Subcommittee (Final Art Plan)**

Thurs. Jan. 19, 2023 | 5pm

#### **Arts and Cultural Affairs Commission**

Thurs. Jan. 26, 2023 | 5pm

#### **City Council Consideration**

Feb. 23, 2023

www.weho.org/calendar.

### **Bus Shelters**





## **Bus Shelters**



## Final Construction Activities

- Irrigation system & testing
- Fiber optic cabling & splicing
- Landscape & lighting power
- Benches & bike racks
- Final asphalt grinding, paving & striping







## JOIN OUR MAILING LIST

**Email Us** 

WeHoDesignDistrictStreetscape @bergcm.com



#### GIVE US FEEDBACK

**Project Feedback Line** 

1 (800) 362-3996



## VISIT OUR WEBSITE

**Project Website** 

 $\underline{We HoDe sign District Street scape.com}$