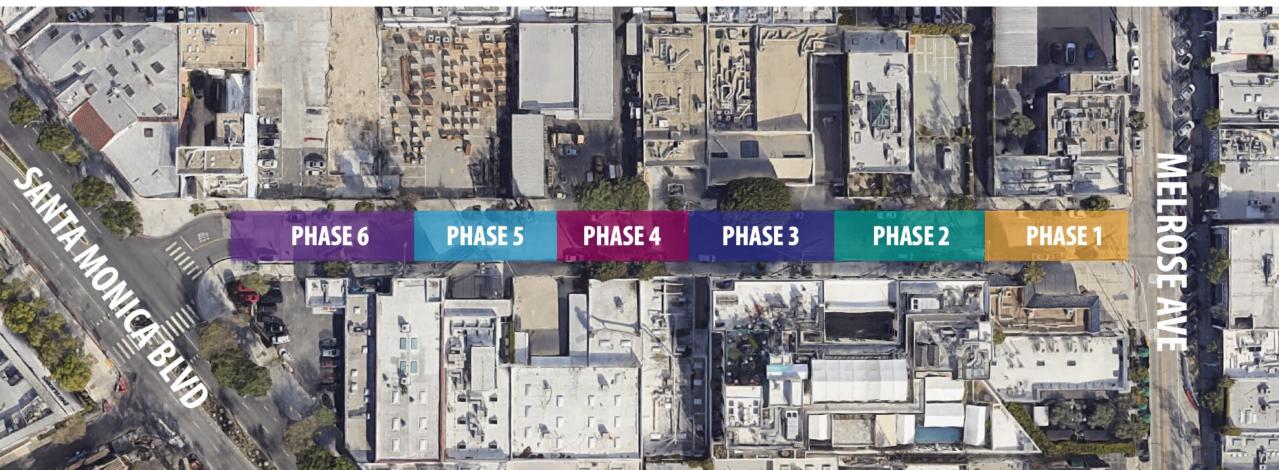

## **Stage Sequencing**

#### **Tentative Start Dates**

**Stage 4:** March 2023 **Stage 2:** June 2023 **Working Hours:** 8AM – 5PM Monday – Friday