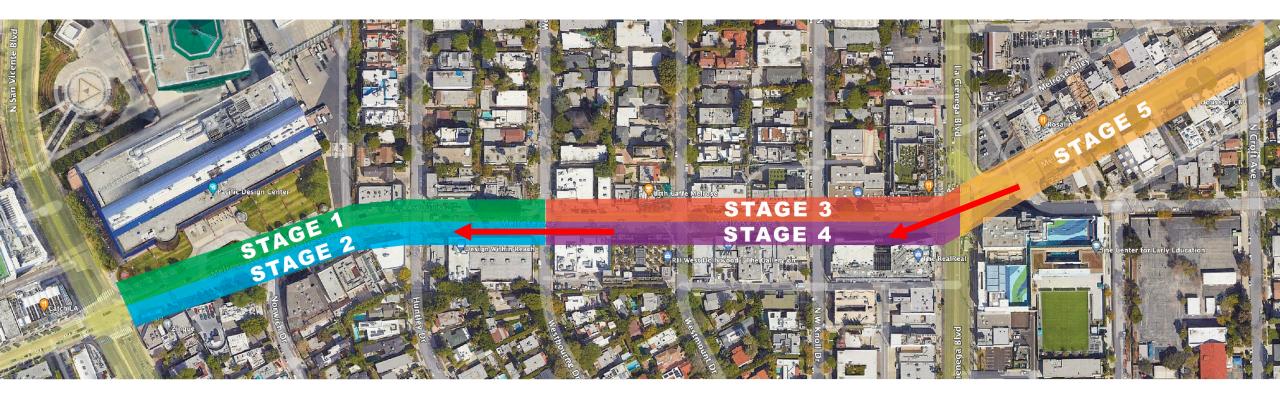

## **Stage Sequencing**

#### **Tentative Start Dates**

**Stage 4:** March 2023 **Stage 2:** June 2023 **Working Hours:** 8AM – 5PM Monday – Friday