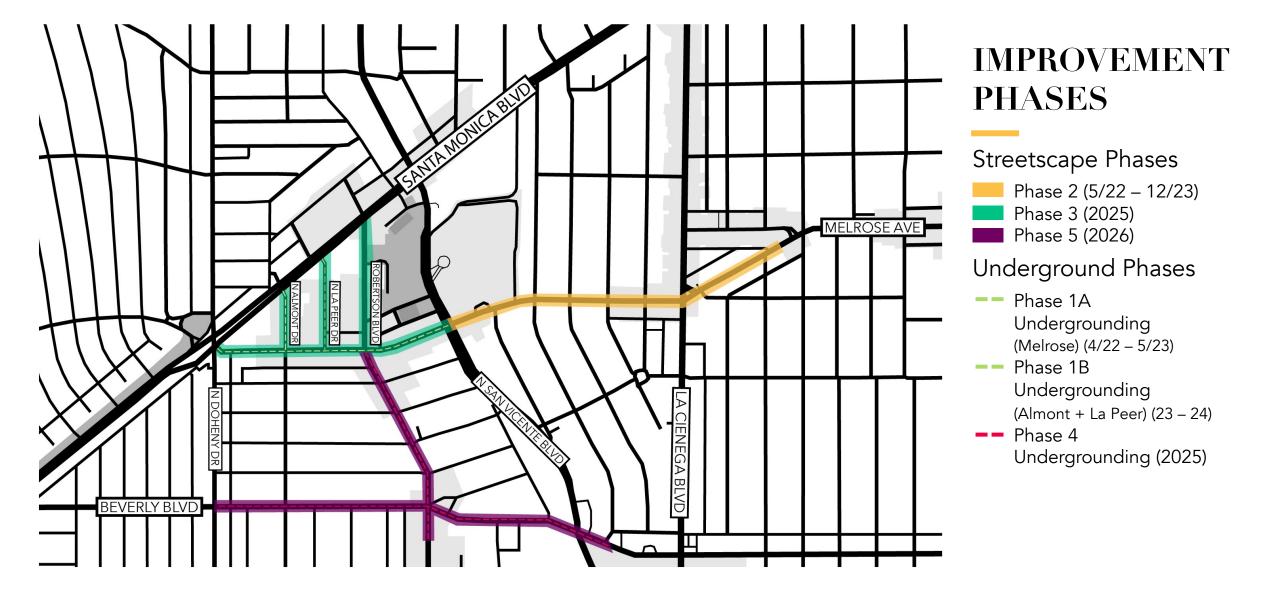

### **Utility Undergrounding**

Southern California Edison (SCE) is leading the utility undergrounding phase in cooperation with the City of West Hollywood and Berg.

Vest Hollywood Library

Phase 2 Streetscape on Melrose Avenue

#### Tentative Schedule – Weather Pending