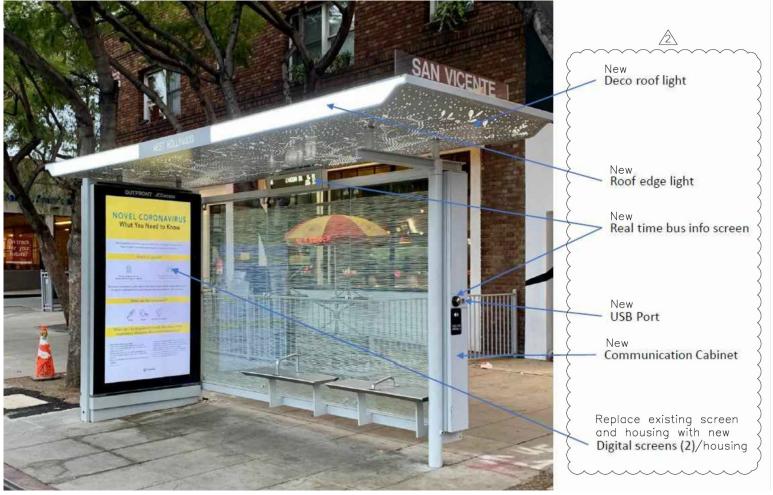

r Storm Drain

#### Approx. Feb 14 – end of May





## **Stage Sequencing**

#### **Tentative Start Dates**

**Stage 4:** March 2023 **Stage 2:** June 2023 **Working Hours:** 8AM – 5PM Monday – Friday



## Norwich Gathering Space

Image @ West Hollywood West Residents Association



Example of a shaded "stroll" design

Norwich Gathering Space Public Meetings

Plummer Park Community Center 7377 Santa Monica Boulevard Rooms 5 and 6 **Urban Arts Subcommittee (Concept Art Plan)** Thurs. Nov. 10, 2022 | 5pm Arts and Cultural Affairs Commission Thurs. Nov. 17, 2022 | 5pm **Urban Arts Subcommittee (Final Art Plan)** Thurs. Jan. 19, 2023 | 5pm Arts and Cultural Affairs Commission Thurs. Jan. 26, 2023 | 5pm **City Council Consideration** Feb. 23, 2023 www.weho.org/calendar.

## **Bus Shelters**





## **Bus Shelters**



## Final Construction Activities

- Irrigation system & testing
- Fiber optic cabling & splicing
- Landscape & lighting power
- Benches & bike racks
- Final asphalt grinding, paving & striping











### JOIN OUR MAILING LIST

## Email Us

WeHoDesignDistrictStreetscape @bergcm.com

### GIVE US FEEDBACK

#### **Project Feedback Line** 1 (800) 362-3996

## VISIT OUR WEBSITE

#### **Project Website**

WeHoDesignDistrictStreetscape.com