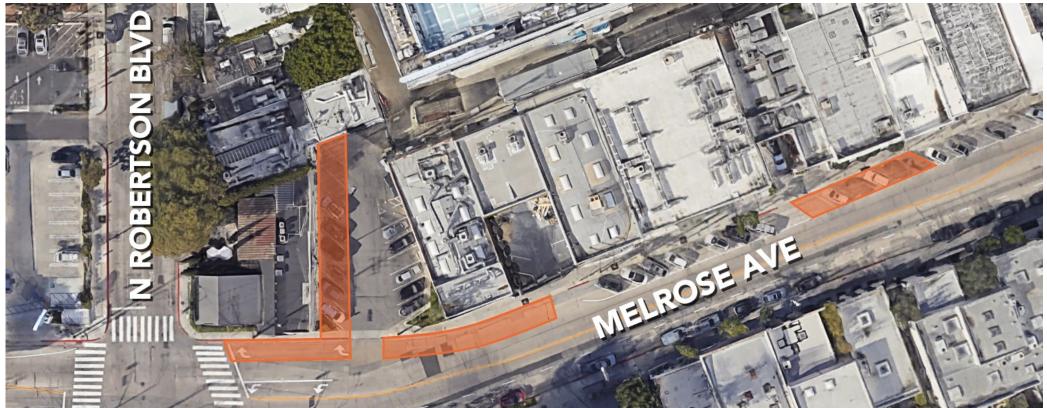

### February 21 - 23, 2023 9AM - 4PM

Spectrum/Charter Communications

- No parking where posted
- Driveway access will be maintained
- Flaggers to direct vehicles and pedestrians