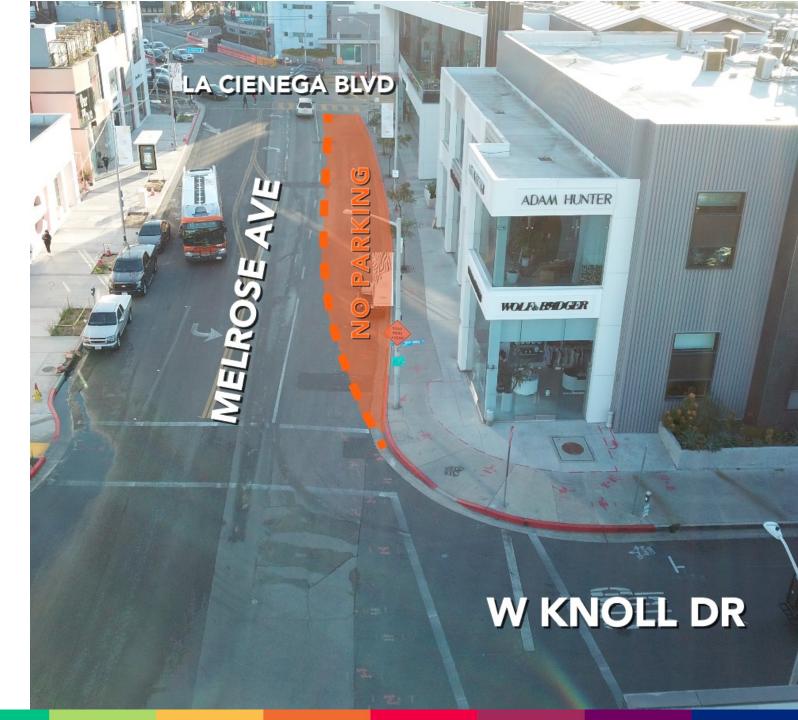

## February 21 - 27, 2023

Excluding weekends 8AM – 5PM

SoCal Gas Company

- No parking where posted
- Eastbound traffic on Melrose:
  - One through lane
  - One dedicated left turn lane
  - Right turn permitted

| Sunday | Monday                 | Tuesday                      | Wednesday                    | Thursday                     | Friday                       | Saturday |
|--------|------------------------|------------------------------|------------------------------|------------------------------|------------------------------|----------|
| 12     | 13                     | 14                           | 15                           | 16                           | 17                           | 18       |
|        |                        |                              | Spectrum Melrose @ Robertson | Spectrum Melrose @ Robertson | Spectrum Melrose @ Robertson |          |
|        |                        |                              |                              |                              |                              |          |
|        |                        |                              |                              |                              |                              |          |
|        |                        |                              |                              |                              |                              |          |
| 19     | 20                     | 21                           | 22                           | 23                           | 24                           | 25       |
|        |                        | Spectrum Melrose @ Robertson |                              |                              |                              |          |
|        | City Holiday - No Work | SoCal Gas @ W Knoll          |          |
|        |                        | Spectrum on Westbourne       | Spectrum on Westbourne       | Spectrum on Westbourne       |                              |          |
|        |                        | Stage 5 - Sidewalk bands     | Stage 5 - Sidewalks          |                              |                              |          |
|        |                        | La Peer Storm Drain (begin)  |                              |                              |                              |          |
| 26     | 27                     | 28                           | 1                            | 2                            | 3                            | 4        |
|        |                        |                              |                              |                              |                              |          |
|        | SoCal Gas @ W Knoll    |                              |                              |                              |                              |          |
|        | Stage 5 - Sidewalks    | Stage 5 - Sidewalks          | Stage 5 - Sidewalks          | Stage 5 - Sidewalks          |                              |          |
|        | Stage 5 - Irrigation   | Stage 5 - Irrigation         | Stage 5 - Irrigation         | Stage 5 - Irrigation         | Stage 5 - Irrigation         |          |
|        |                        |                              |                              |                              |                              |          |