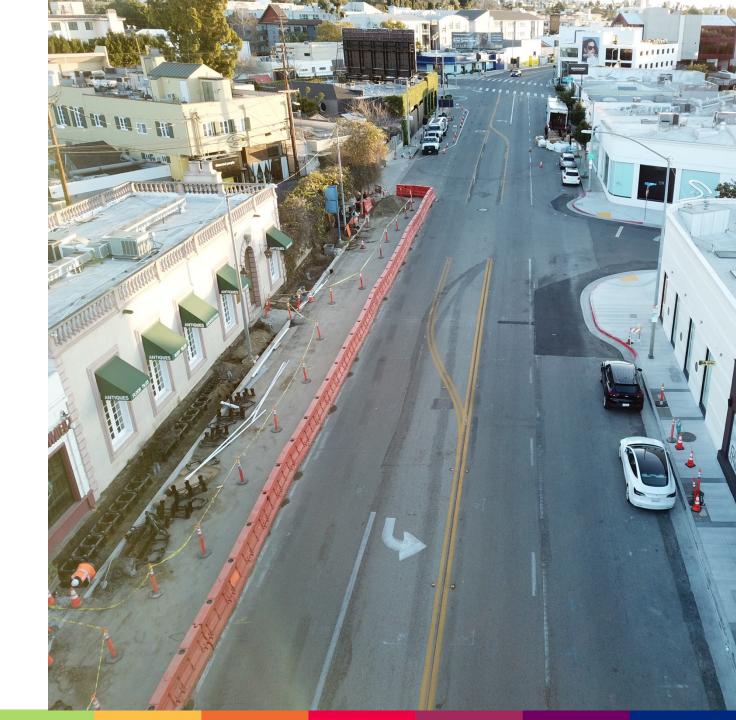

### **Construction Activities:**

- Sidewalk removal
- Removed and replaced curb & gutter
- Completed asphalt slot paving (between gutter and roadway)
- Utility work
- Excavating and installing silva cells

### Upcoming Work:

- Construct sidewalks
- Install irrigation in planters
- Complete traffic signal work