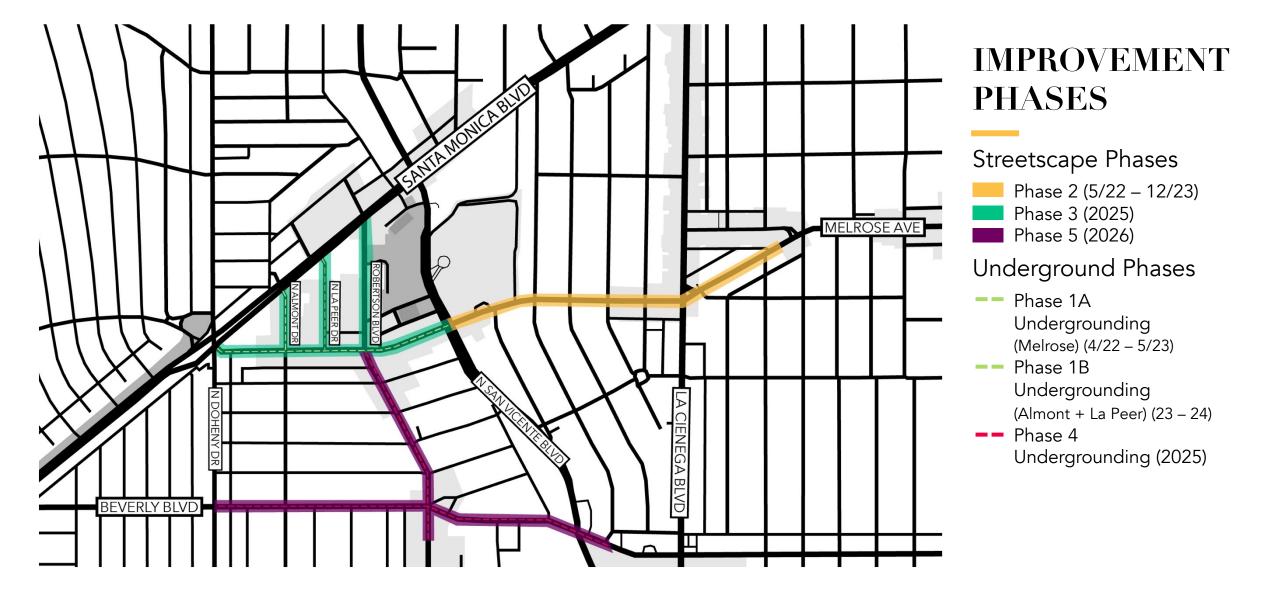

## Construction Updates February 16, 2023

Phase 1A Utility Undergrounding on Melrose Avenue

Melrose Ave & N San Vicente Blvd

## **Utility Undergrounding**

Southern California Edison (SCE) is leading the utility undergrounding phase in cooperation with the City of West Hollywood and Berg.

Vest Hollywood Library

Phase 2 Streetscape on Melrose Avenue