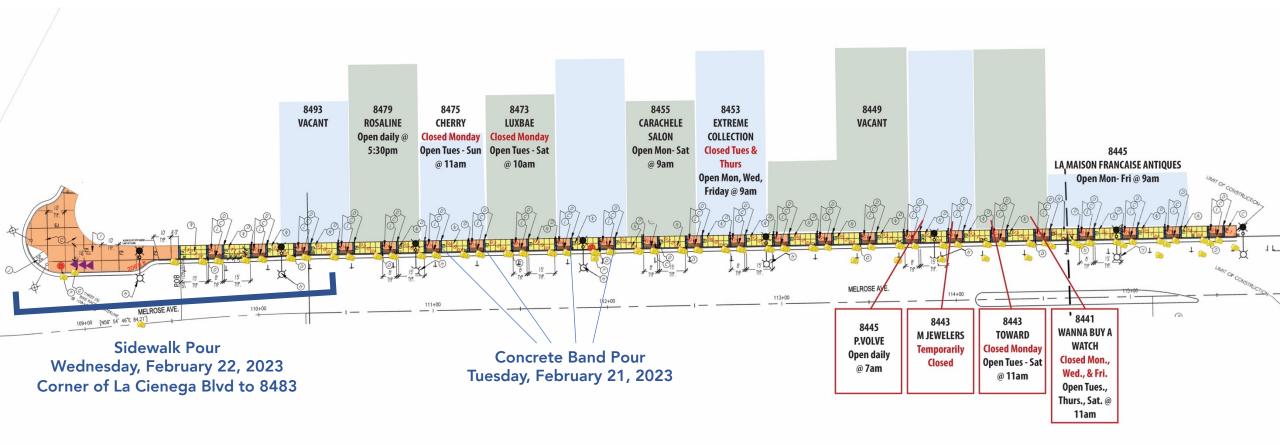

| Sunday | Monday                 | Tuesday                      | Wednesday                    | Thursday                     | Friday                       | Saturday |
|--------|------------------------|------------------------------|------------------------------|------------------------------|------------------------------|----------|
| 12     | 13                     | 14                           | 15                           | 16                           | 17                           | 18       |
|        |                        |                              | Spectrum Melrose @ Robertson | Spectrum Melrose @ Robertson | Spectrum Melrose @ Robertson |          |
|        |                        |                              |                              |                              |                              |          |
|        |                        |                              |                              |                              |                              |          |
|        |                        |                              |                              |                              |                              |          |
| 19     | 20                     | 21                           | 22                           | 23                           | 24                           | 25       |
|        |                        | Spectrum Melrose @ Robertson |                              |                              |                              |          |
|        | City Holiday - No Work | SoCal Gas @ W Knoll          |          |
|        |                        | Spectrum on Westbourne       | Spectrum on Westbourne       | Spectrum on Westbourne       |                              |          |
|        |                        | Stage 5 - Sidewalk bands     | Stage 5 - Sidewalks          |                              |                              |          |
|        |                        | La Peer Storm Drain (begin)  |                              |                              |                              |          |
| 26     | 27                     | 28                           | 1                            | 2                            | 3                            | 4        |
|        |                        |                              |                              |                              |                              |          |
|        | SoCal Gas @ W Knoll    |                              |                              |                              |                              |          |
|        | Stage 5 - Sidewalks    | Stage 5 - Sidewalks          | Stage 5 - Sidewalks          | Stage 5 - Sidewalks          |                              |          |
|        | Stage 5 - Irrigation   | Stage 5 - Irrigation         | Stage 5 - Irrigation         | Stage 5 - Irrigation         | Stage 5 - Irrigation         |          |
|        |                        |                              |                              |                              |                              |          |