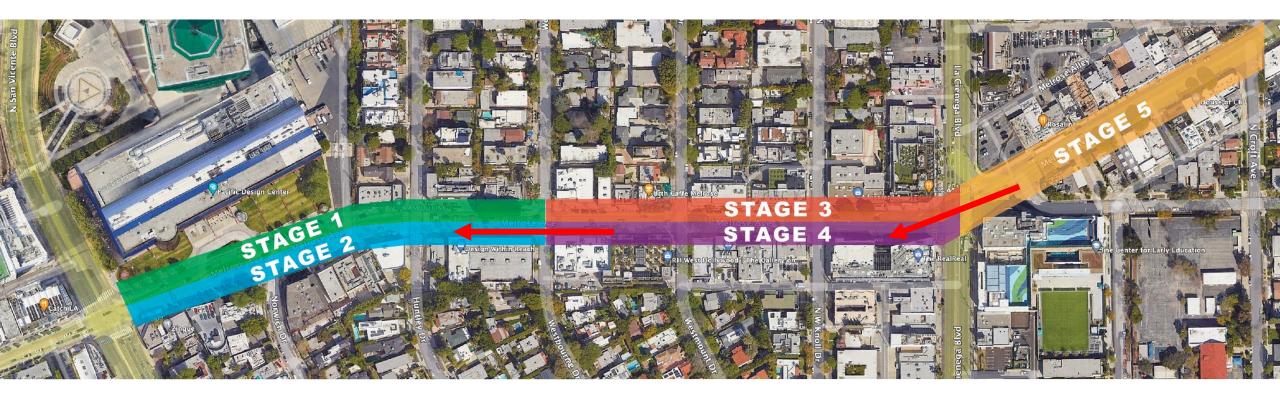

# **Stage Sequencing**

#### **Tentative Start Dates**

Stage 4: March/April 2023
Stage 2: June/July 2023
Working Hours: 8AM – 5PM
Monday – Friday