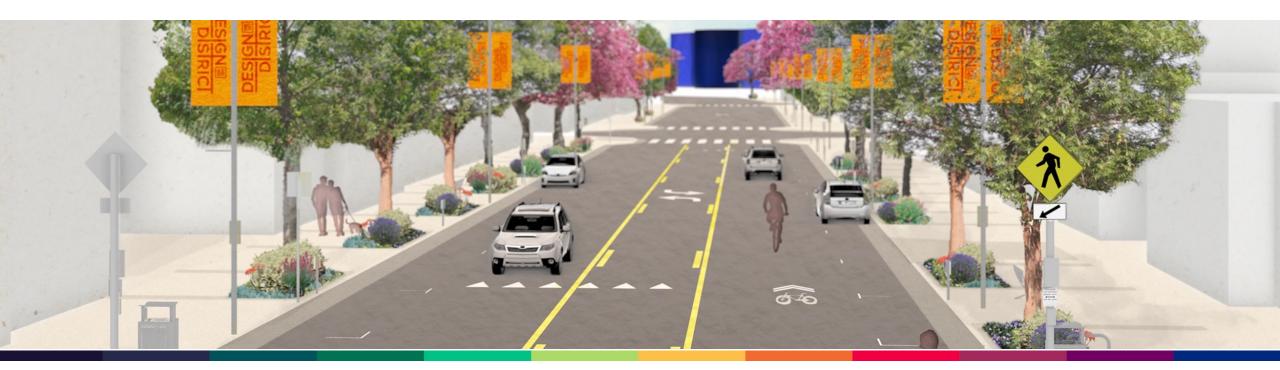

## WEHO BESIGN DISTRICT STREETSCAPE

## Construction Updates February 16, 2023

Phase 1A Utility Undergrounding on Melrose Avenue

Melrose Ave & N San Vicente Blvd

### WEHO BESIGN DISTRICT

## **Utility Undergrounding**

Southern California Edison (SCE) is leading the utility undergrounding phase in cooperation with the City of West Hollywood and Berg.

Vest Hollywood Library

Phase 2 Streetscape on Melrose Avenue