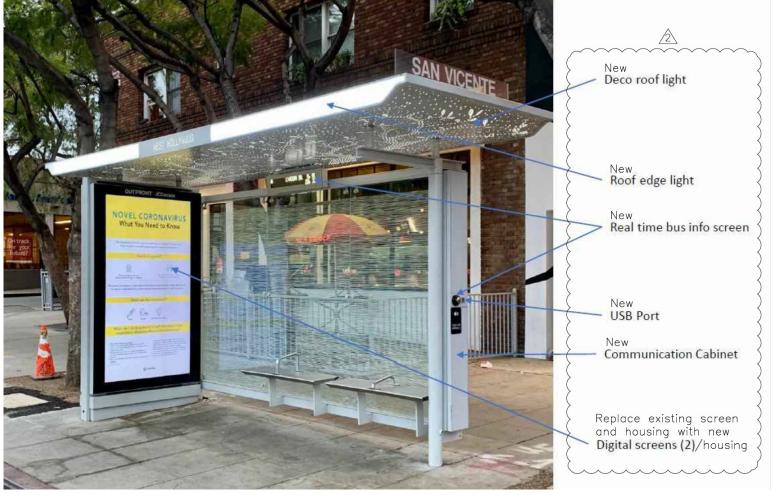

- 2. Set up traffic control
- 3. Removals
  - Concrete sidewalks
  - Curb & gutter
  - Driveways
  - Asphalt roadway pavement
- 4. Utility work
- 5. Replace concrete & asphalt
- 6. Striping (painting) of new traffic lanes, parking spaces, and road markings

# Norwich Gathering Space



Example of a shaded "stroll" design

Norwich Gathering Space Public Meetings

Plummer Park Community Center 7377 Santa Monica Boulevard Rooms 5 and 6 **Urban Arts Subcommittee (Concept Art Plan)** Thurs. Nov. 10, 2022 | 5pm Arts and Cultural Affairs Commission Thurs. Nov. 17, 2022 | 5pm **Urban Arts Subcommittee (Final Art Plan)** Thurs. Jan. 19, 2023 | 5pm Arts and Cultural Affairs Commission Thurs. Jan. 26, 2023 | 5pm **City Council Consideration** Feb. 23, 2023 www.weho.org/calendar.

# **Bus Shelters**





# **Bus Shelters**



# Final Construction Activities

- Irrigation system & testing
- Fiber optic cabling & splicing
- Landscape & lighting power
- Benches & bike racks
- Final asphalt grinding, paving & striping











### JOIN OUR MAILING LIST

## GIVE US FEEDBACK

#### **Project Feedback Line** 1 (800) 362-3996

## VISIT OUR WEBSITE

#### **Project Website**

WeHoDesignDistrictStreetscape.com

#### Email Us WeHoDesignDistrictStreetscape

@bergcm.com