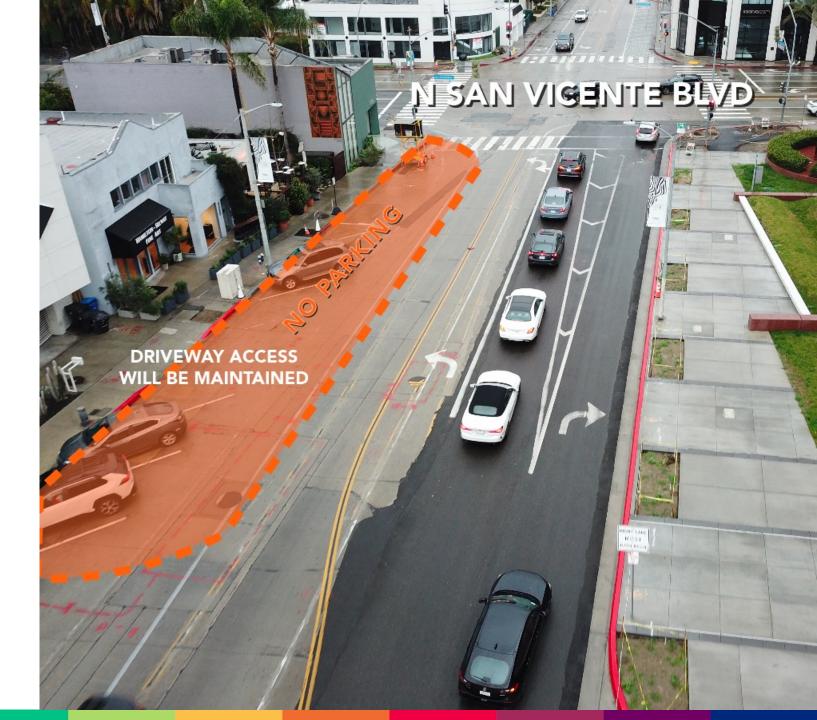

### February 21 - 23, 2023 9AM - 4PM

Spectrum/Charter Communications

- No parking where posted
- Driveway access will be maintained
- Flaggers to direct vehicles and pedestrians