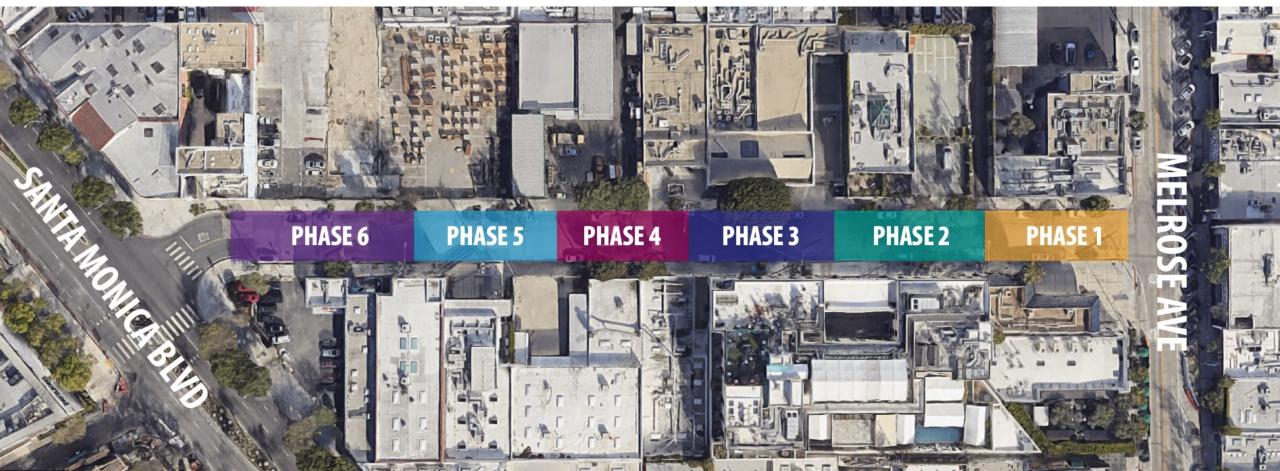

## **Utility Undergrounding**

Southern California Edison (SCE) is leading the utility undergrounding phase in cooperation with the City of West Hollywood and Berg.

Vest Hollywood Library

Phase 2 Streetscape on Melrose Avenue