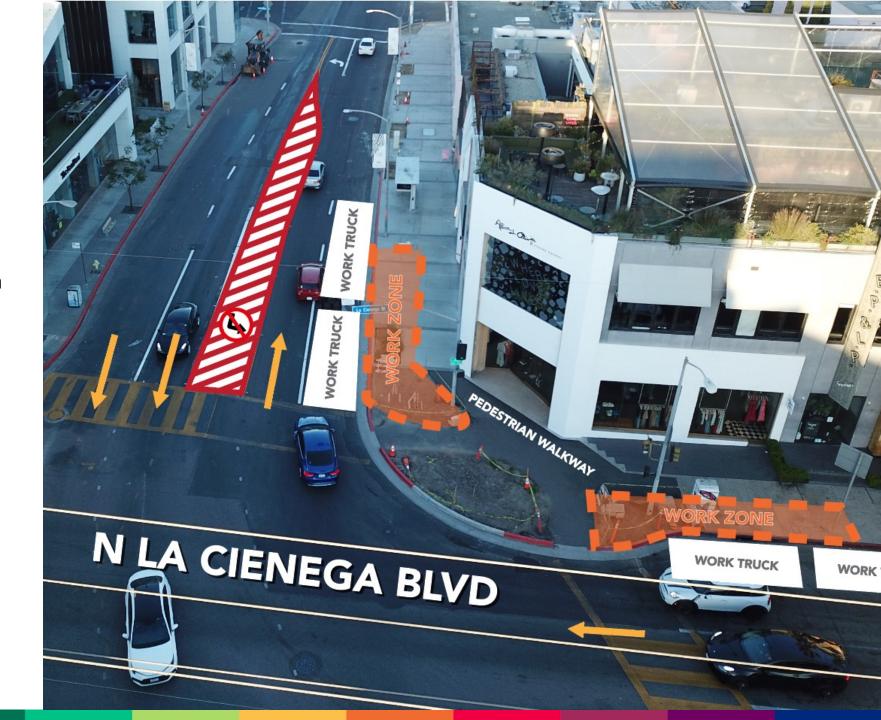

#### March 2, 2023 9AM – 3PM

Traffic Signal Work at La Cienega

- Signals temporarily inoperative
- Traffic control officers will direct traffic while signals are out
- No left turn from westbound Melrose Ave to northbound La Cienega Blvd
- One through lane southbound on La Cienega Blvd
- No parking where posted