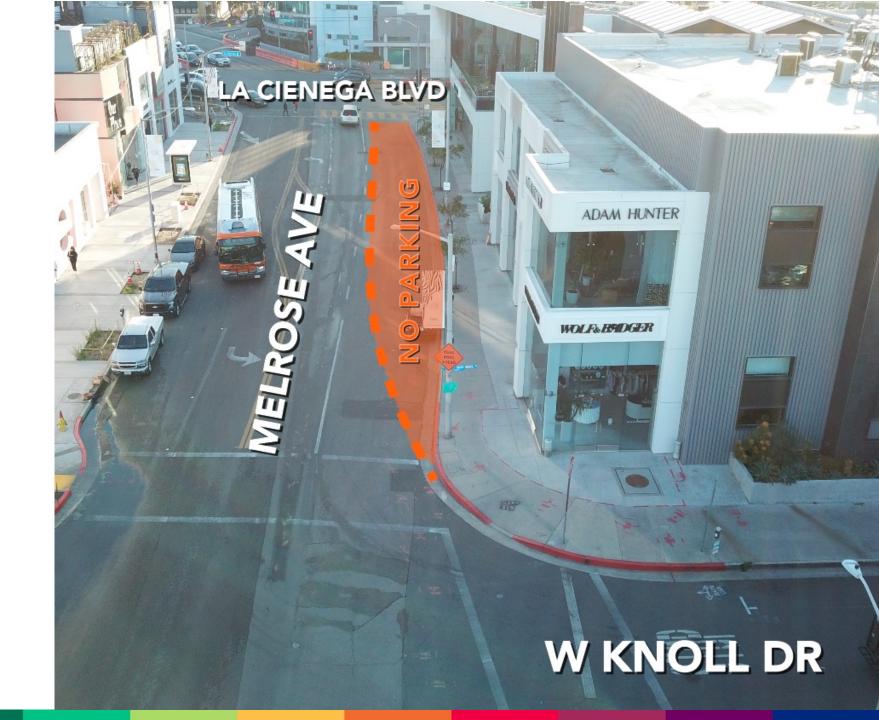

#### **SoCal Gas Company**

- No parking where posted
- Eastbound traffic on Melrose:
  - One through lane
  - One dedicated left turn lane
  - Right turn permitted

March 1 – 6, 2023

Excluding weekends 9AM – 4PM