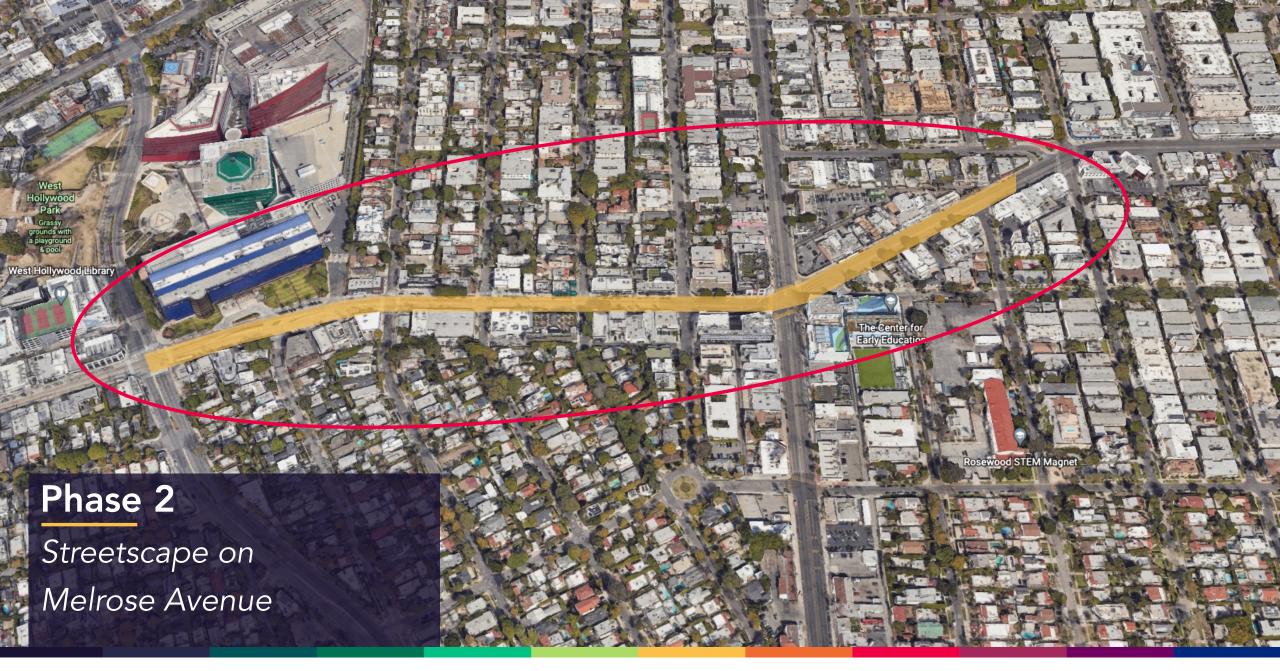

#### Streetscape Phases

- Phase 2 (5/22 12/23)
- Phase 3 (2025)
- Phase 5 (2026)