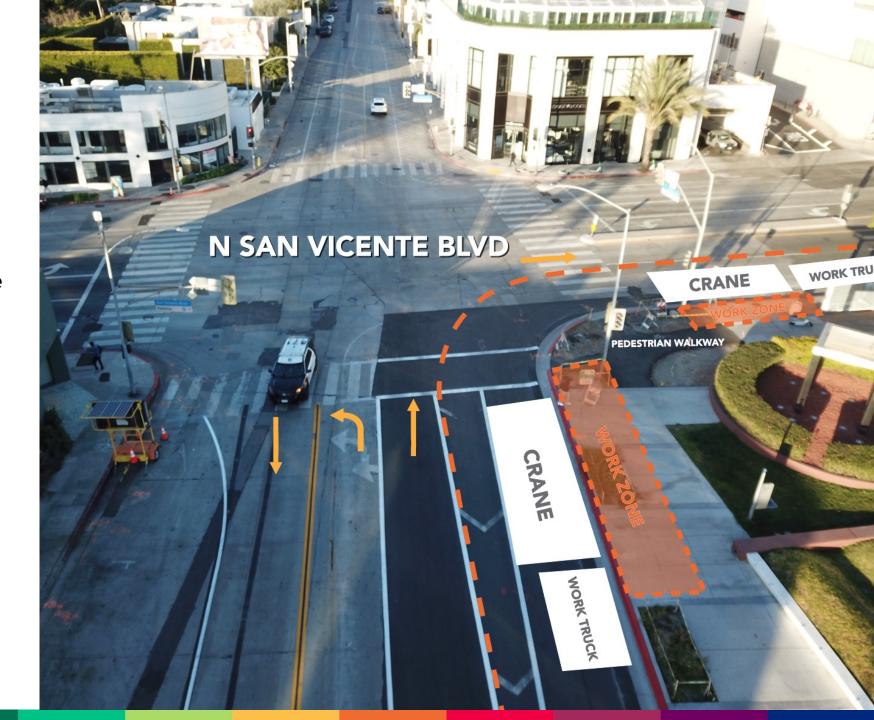

#### March 2, 2023 9AM – 3PM

Traffic Signal Work at La Cienega

- Signals temporarily inoperative
- Traffic control officers will direct traffic while signals are out
- No left turn from westbound Melrose Ave to northbound La Cienega Blvd
- One through lane southbound on La Cienega Blvd
- No parking where posted

#### March 3, 2023 9AM – 3PM

Traffic Signal Work at San Vicente

- Signals temporarily inoperative
- Stop signs placed at intersection
- One through lane northbound on San Vicente Blvd
- No parking where posted