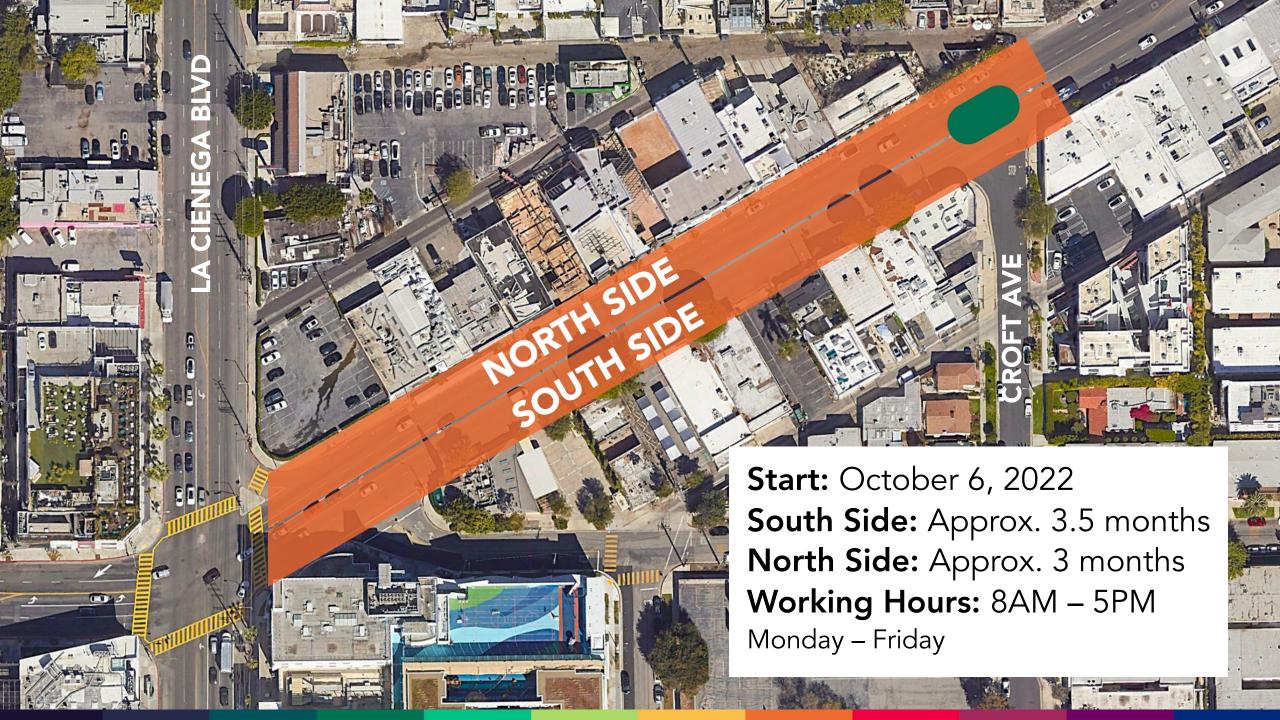

#### **Utility Undergrounding**

Southern California Edison (SCE) is leading the utility undergrounding phase in cooperation with the City of West Hollywood and Berg.

#### **Construction Activities:**

- Sidewalk removal
- Removed and replaced curb & gutter
- Completed asphalt slot paving (between gutter and roadway)
- Utility work
- Excavated and installed silva cells
- Poured decorative sidewalk bands

#### **Upcoming Work:**

- Complete traffic signal work
- Construct sidewalks
- Install irrigation in planters
- Construction median at Croft
- Remove traffic control barriers
- Median work @ Croft

## February 21 – March 10, 2023

Excluding weekends 8AM – 5PM