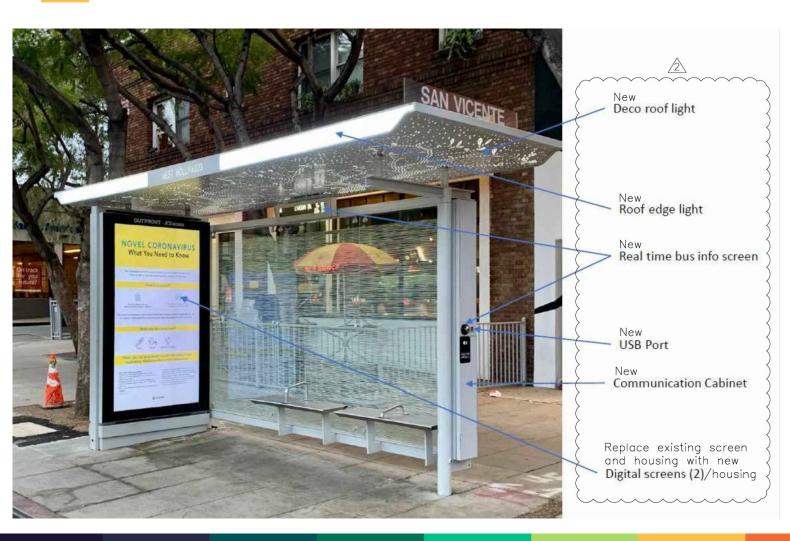

ete sidewalks
  - Curb & gutter
  - Driveways
  - Asphalt roadway pavement
- 4. Utility work
- 5. Replace concrete & asphalt
- 6. Striping (painting) of new traffic lanes, parking spaces, and road markings

## Norwich Gathering Space





Example of a shaded "stroll" design

# Norwich Gathering Space Public Meetings

Plummer Park
Community Center
7377 Santa Monica
Boulevard
Rooms 5 and 6

#### **Urban Arts Subcommittee (Concept Art Plan)**

Thurs. Nov. 10, 2022 | 5pm

#### **Arts and Cultural Affairs Commission**

Thurs. Nov. 17, 2022 | 5pm

#### **Urban Arts Subcommittee (Final Art Plan)**

Thurs. Jan. 19, 2023 | 5pm

#### **Arts and Cultural Affairs Commission**

Thurs. Jan. 26, 2023 | 5pm

#### **City Council Consideration**

Feb. 23, 2023

www.weho.org/calendar.

### **Bus Shelters**





## **Bus Shelters**



## Final Construction Activities

- Irrigation system & testing
- Fiber optic cabling & splicing
- Landscape & lighting power
- Benches & bike racks
- Final asphalt grinding, paving & striping







## JOIN OUR MAILING LIST

**Email Us** 

WeHoDesignDistrictStreetscape @bergcm.com



#### GIVE US FEEDBACK

**Project Feedback Line** 

1 (800) 362-3996



## VISIT OUR WEBSITE

**Project Website** 

 $\underline{We HoDe sign District Street scape.com}$