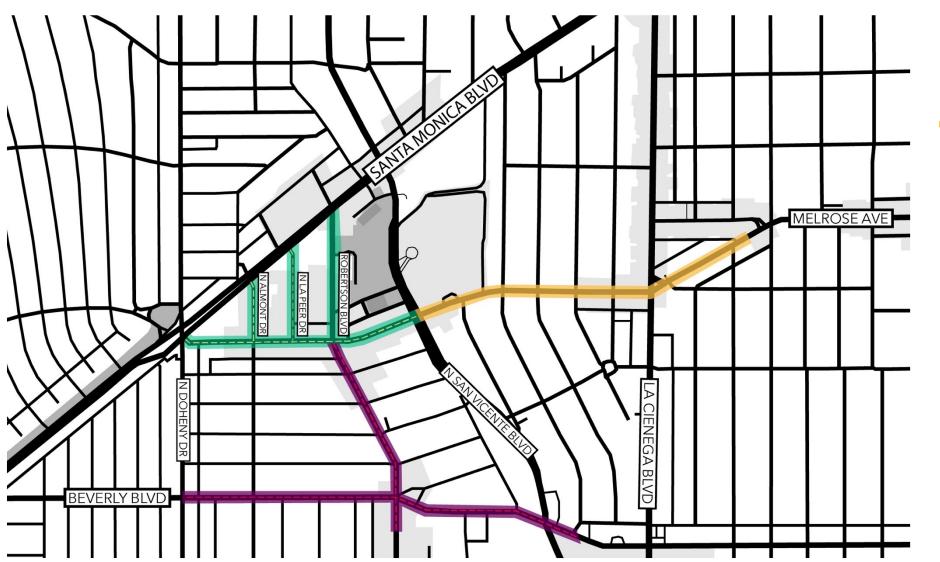

## IMPROVEMENT PHASES

#### Streetscape Phases

- Phase 2 (5/22 12/23)
- Phase 3 (2025)
- Phase 5 (2026)

#### Underground Phases

- -- Phase 1A Undergrounding (Melrose) (4/22 – 5/23)
- -- Phase 1B Undergrounding (Almont + La Peer) (23 – 24)
- -- Phase 4 Undergrounding (2025)