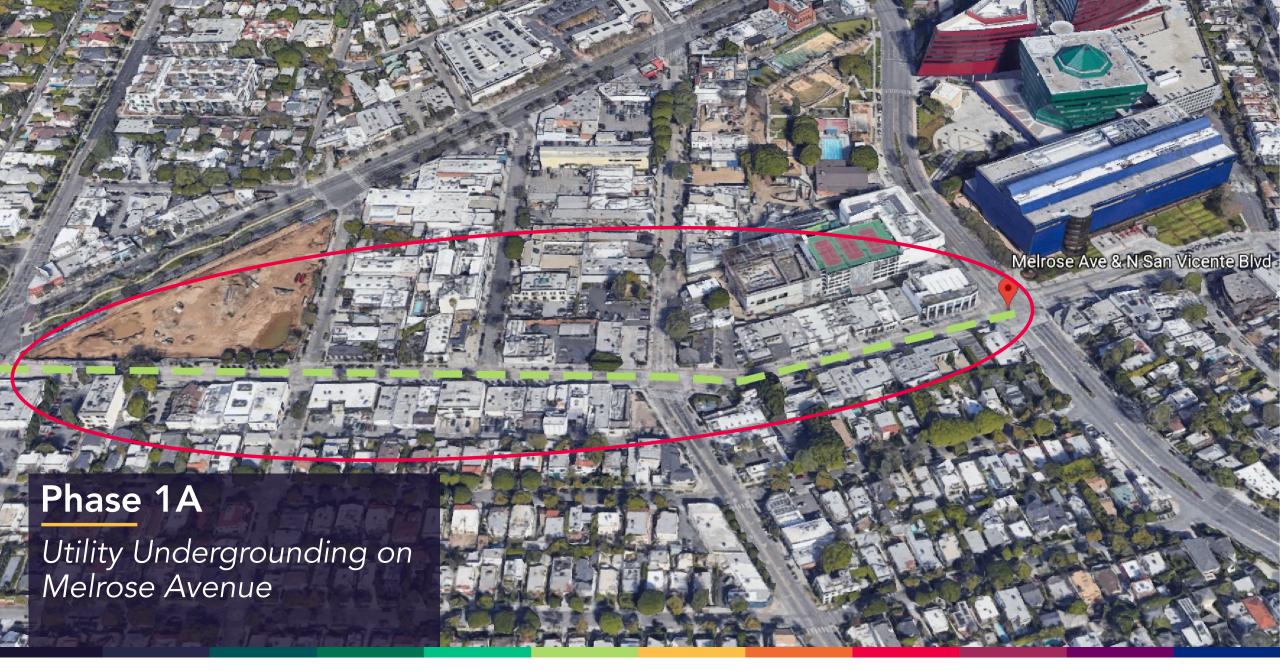

#### **Utility Undergrounding**

Southern California Edison (SCE) is leading the utility undergrounding phase in cooperation with the City of West Hollywood and Berg.

#### **Construction Activities:**

- Sidewalk removal
- Removed and replaced curb & gutter
- Completed asphalt slot paving (between gutter and roadway)
- Utility work
- Excavated and installed silva cells
- Poured decorative sidewalk bands

#### **Upcoming Work:**

- Complete traffic signal work
- Construct sidewalks
- Install irrigation in planters
- Construction median at Croft
- Remove traffic control barriers
- Median work @ Croft