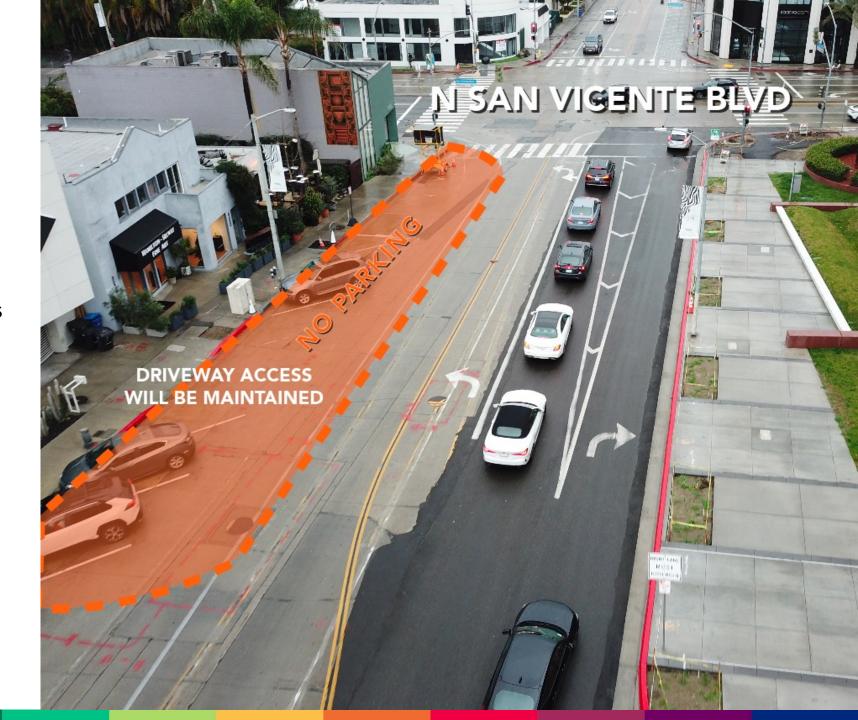

**Spectrum/Charter Communications** 

- No parking where posted
- Driveway access will be maintained