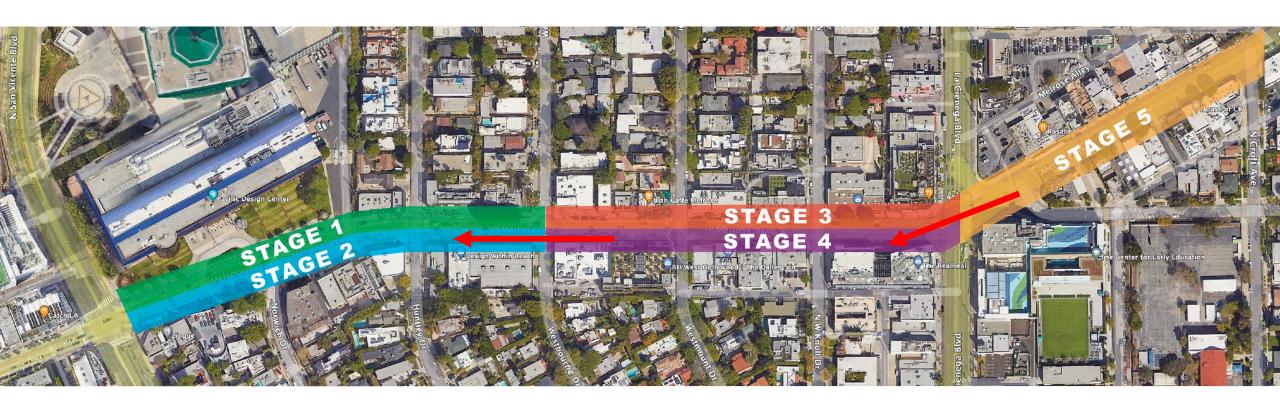

## Stage Sequencing

#### **Tentative Start Dates**

Stage 4: End of March 2023

Stage 2: June/July 2023

Working Hours: 8AM – 5PM

Monday – Friday