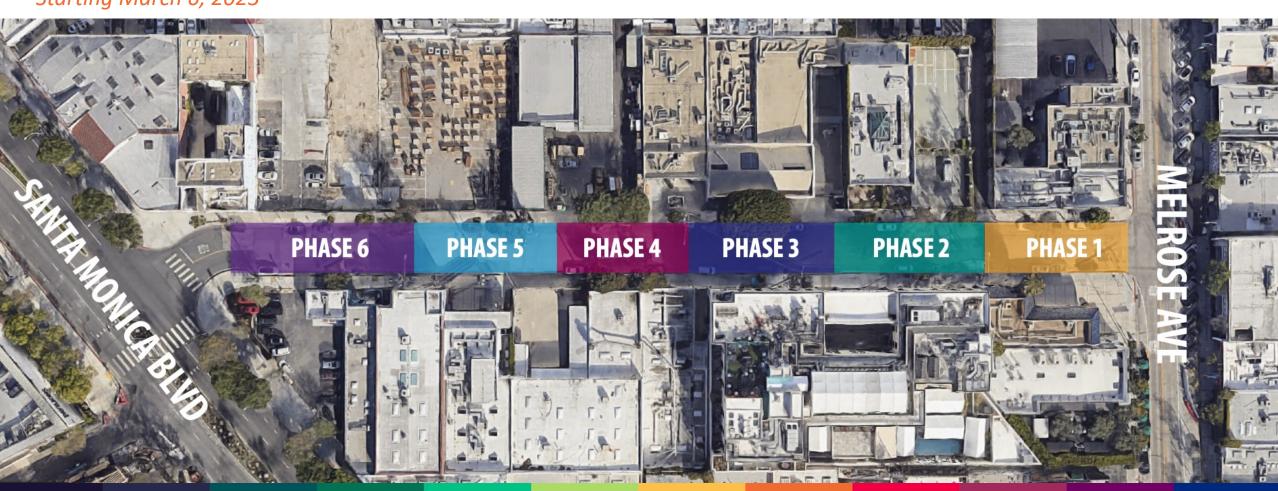

## IMPROVEMENT PHASES

#### Streetscape Phases

- Phase 2 (5/22 12/23)
- Phase 3 (2025)
- Phase 5 (2026)

#### Underground Phases

- -- Phase 1A Undergrounding (Melrose) (4/22 – 5/23)
- -- Phase 1B Undergrounding (Almont + La Peer) (23 – 24)
- -- Phase 4 Undergrounding (2025)