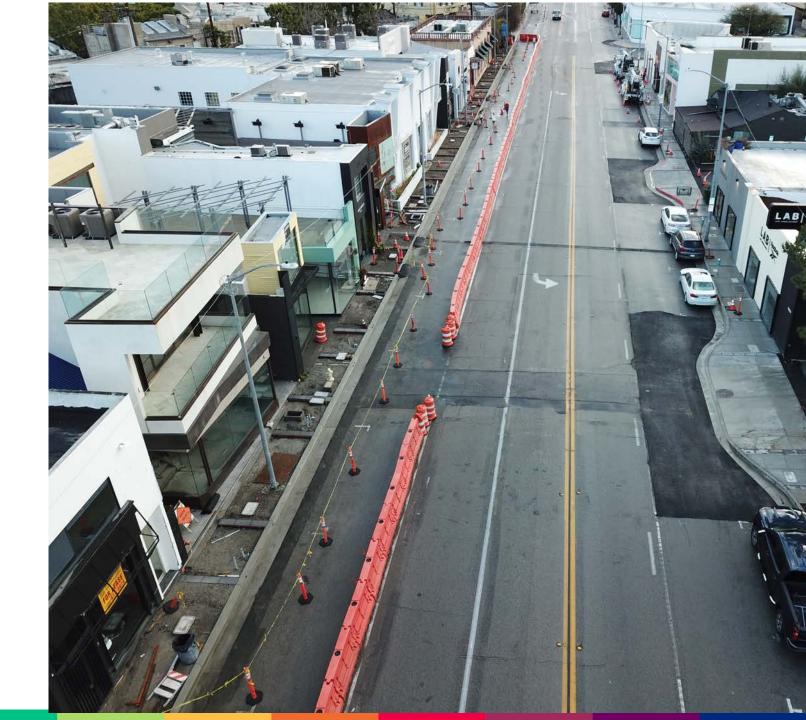

#### **Construction Activities:**

- Sidewalk removal
- Removed and replaced curb & gutter
- Completed asphalt slot paving (between gutter and roadway)
- Utility work
- Excavated and installed silva cells
- Poured decorative sidewalk bands