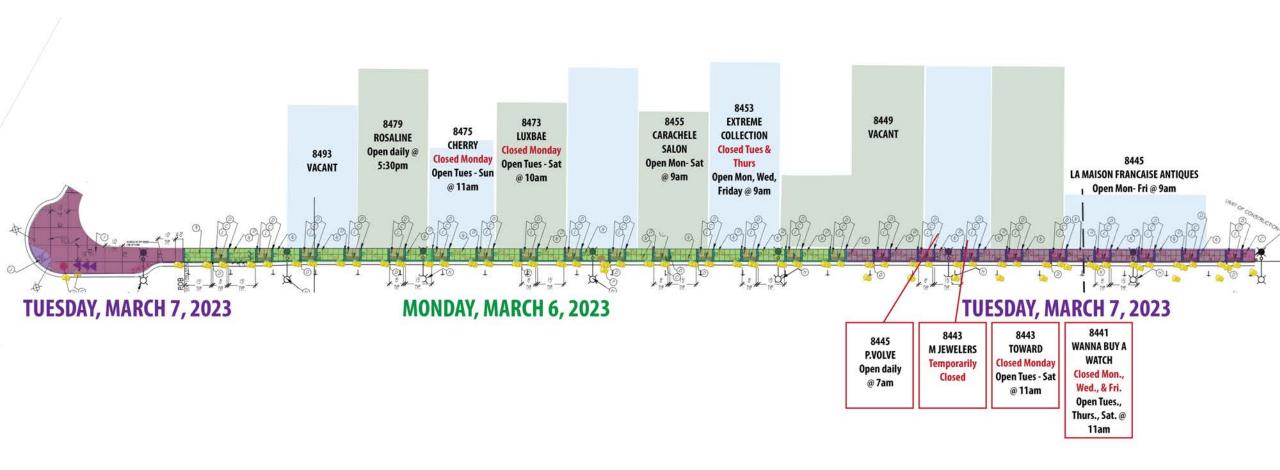

Melrose) (4/22 – 5/23)
- -- Phase 1B Undergrounding (Almont + La Peer) (23 – 24)
- -- Phase 4 Undergrounding (2025)





#### WEHO DESIGN DISTRICT

Energy for What's Ahead®







#### **Utility Undergrounding**

Southern California Edison (SCE) is leading the utility undergrounding phase in cooperation with the City of West Hollywood and Berg.









#### **Construction Activities:**

- Sidewalk removal
- Removed and replaced curb & gutter
- Completed asphalt slot paving (between gutter and roadway)
- Utility work
- Excavated and installed silva cells
- Poured decorative sidewalk bands

#### **Upcoming Work:**

- Complete traffic signal work
- Construct sidewalks
- Install irrigation in planters
- Construction median at Croft
- Remove traffic control barriers
- Median work @ Croft









## February 21 – March 10, 2023

Excluding weekends 8AM – 5PM

#### **SoCal Gas Company**

- No parking where posted
- Eastbound traffic on Melrose:
  - One through lane
  - One dedicated left turn lane
  - Right turn permitted





March 1 – 6, 2023

Excluding weekends 9AM – 4PM

**Spectrum/Charter Communications** 

- No parking where posted
- Driveway access will be maintained





#### March 2, 2023 9AM – 3PM

Traffic Signal Work at La Cienega

- Signals temporarily inoperative
- Traffic control officers will direct traffic while signals are out
- No left turn from westbound Melrose Ave to northbound La Cienega Blvd
- One through lane southbound on La Cienega Blvd
- No parking where posted





#### March 3, 2023 9AM – 3PM

Traffic Signal Work at San Vicente

- Signals temporarily