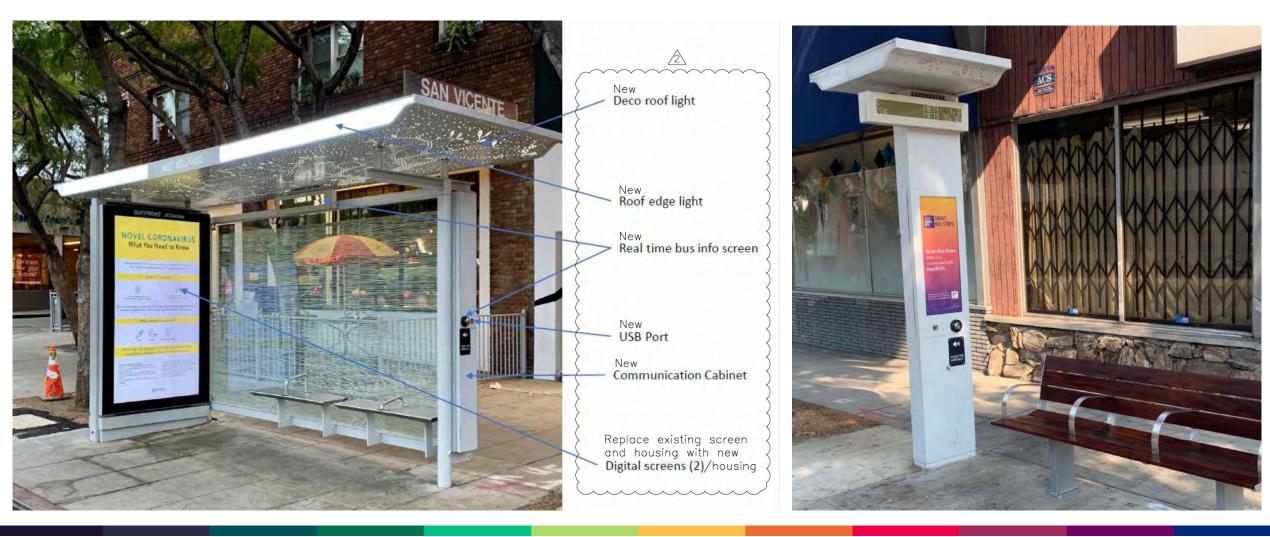

E BOULEVARD

#### **Melrose Ave Validation Program**

- 1-hour additional parking with validation (2-hours free total)
- Valid at City Structure 625 N San Vicente Blvd. only
- Scan QR code below to request validations tickets





# Residential Side Street Parking

- 2-hours of parking without a permit allowed on west side of residential streets south of Melrose Ave.
- Residential permit required on east side of street



# **Parking Options**



#### PUBLIC VALET PARKING ONE

567 Westmount Dr. (Restoration Hardware)

\$5 for first 2 hours \$15 after 2 hours

**Operating Hours** 10:00am - 7:00pm

#### PUBLIC VALET PARKING TWO

8565 Melrose Ave. (Urth Caffe)

Operating Hours 9:00am - 6:00pm

# Norwich Gathering Space



Image @ West Hollywood West Residents Association

# **Bus Shelters**



# **Bus Shelters**



# Lighted Crosswalks



# Westbound Melrose at La Cienega



# Final Construction Activities

- Irrigation system & testing
- Fiber optic cabling & splicing
- Landscape & lighting power
- Benches & bike racks
- Final asphalt grinding, paving & striping



# 75<sup>th</sup> ANNIVERSARY









### JOIN OUR MAILING LIST

### GIVE US FEEDBACK

#### **Project Feedback Line** 1 (800) 362-3996

### VISIT OUR WEBSITE

#### **Project Website**

WeHoDesignDistrictStreetscape.com

#### **Email Us** WeHoDesignDistrictStreetscape

@bergcm.com