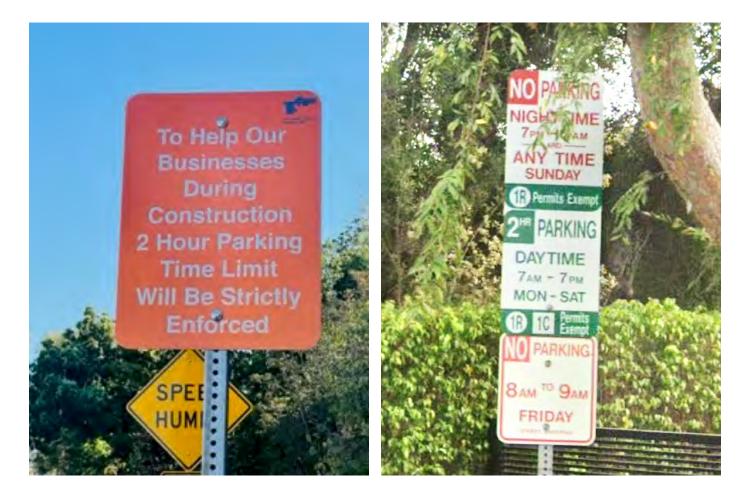

#### **Melrose Ave Validation Program**

- 1-hour additional parking with validation (2-hours free total)
- Valid at City Structure 625 N San Vicente Blvd. only
- Scan QR code below to request validations tickets

# Residential Side Street Parking

- 2-hours of parking without a permit allowed on west side of residential streets south of Melrose Ave.
- Residential permit required on east side of street