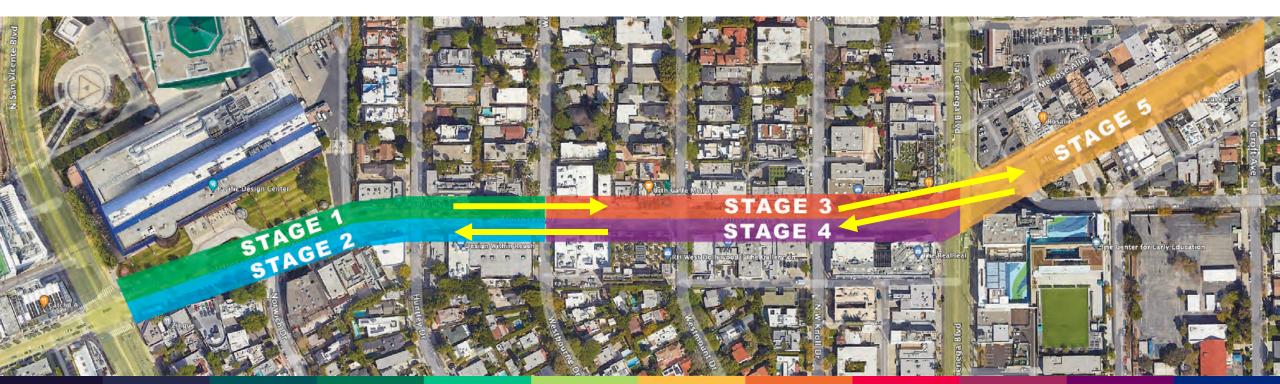

# Staged Schedule

Stage 1: May 9, 2022 – Jul 2022
Stage 3: Jul 2022 – Oct 6, 2022
Stage 5 (South): Oct 6, 2023 – Dec 30, 2023
Stage 5 (North): Jan 3, 2023 – April 3, 2023
Stage 4: April 3, 2023 – June 28, 2023
Stage 2: June 28, 2023 – Oct 2022

### Stage 2