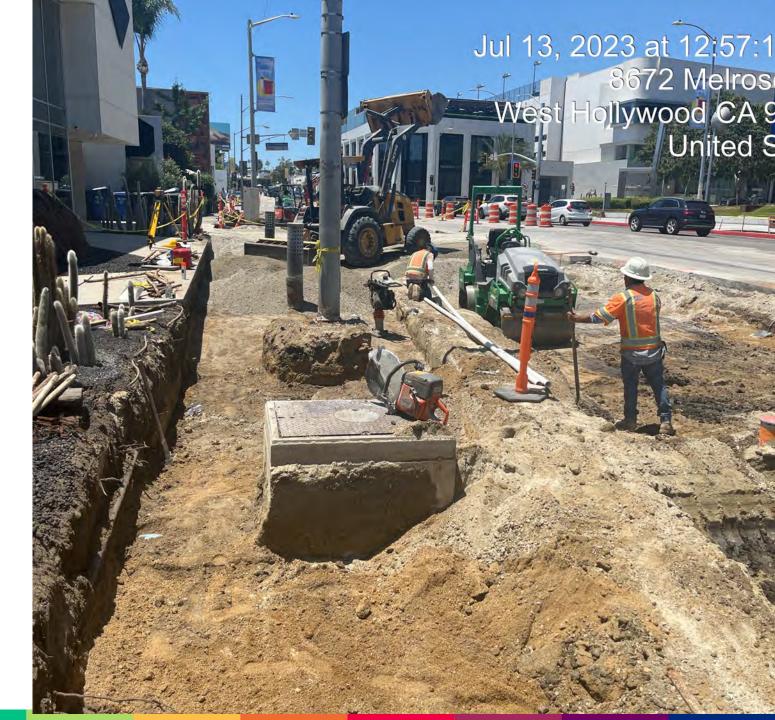

# Next Week's Activities

#### Curb & Gutter

- Form and pour concrete curb and gutter beginning Monday, July 24, 2023
- Begin at San Vicente work east
- San Vicente to ~Norwich: Monday, July 24

#### **Storm Drain**

• Install 2 new catch basins east and west of Norwich week of July 24, 2023