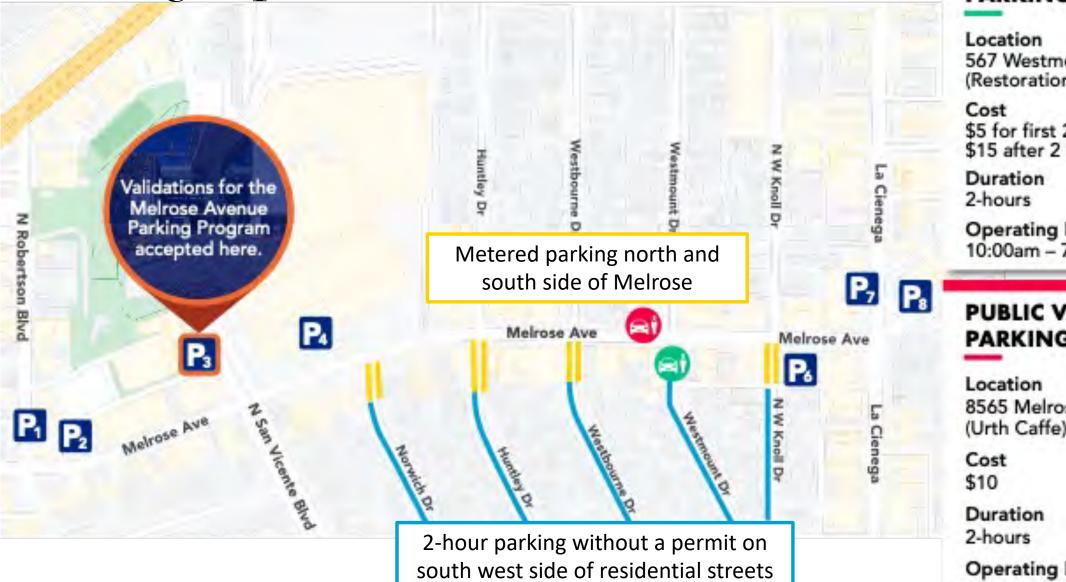

# Parking Validation Program

Melrose Streetscape Parking Map

#### Validated Public Parking for WEST HOLLYWOOD PARKING GARAGE 625 N. SAN VICENTE BOULEVARD

#### **Melrose Ave Validation Program**

- 1-hour additional parking with validation (2-hours free total)
- Valid at City Structure 625 N San Vicente Blvd. only
- Scan QR code below to request validations tickets

# Residential Side Street Parking

- 2-hours of parking without a permit allowed on west side of residential streets south of Melrose Ave.
- Residential permit required on east side of street

# **Parking Options**

#### PUBLIC VALET PARKING ONE

567 Westmount Dr. (Restoration Hardware)

\$5 for first 2 hours \$15 after 2 hours

**Operating Hours** 10:00am - 7:00pm

#### PUBLIC VALET PARKING TWO

8565 Melrose Ave. (Urth Caffe)

Operating Hours 9:00am - 6:00pm