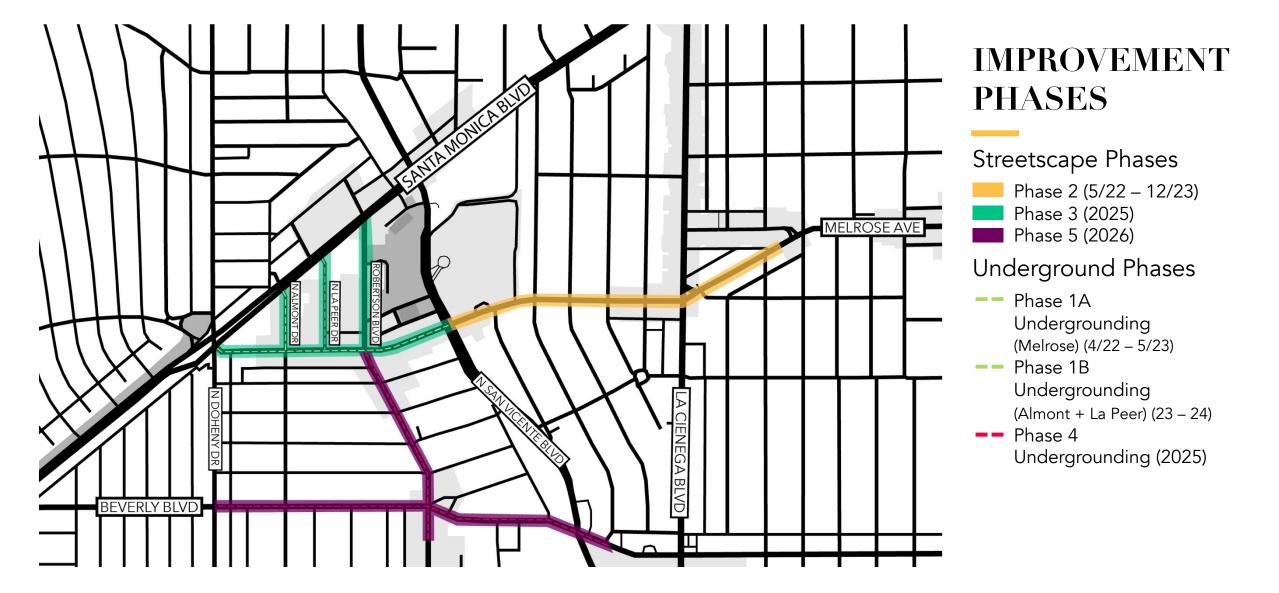

### **Utility Undergrounding**

Southern California Edison (SCE) is leading the utility undergrounding phase in cooperation with the City of West Hollywood and Berg.

Vest Hollywood Library

Phase 2 Streetscape on Melrose Avenue