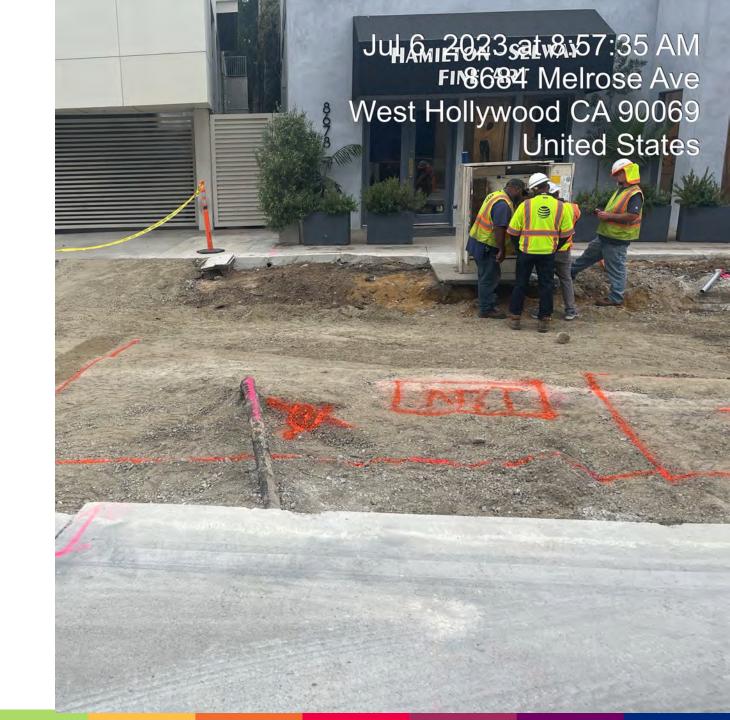

#### **Utilities**

- Beverly Hills Water to install and relocate meters
- AT&T relocate one cabinet in front of Hamilton Selway at San Vicente Blvd.

City of West Hollywood California 1984