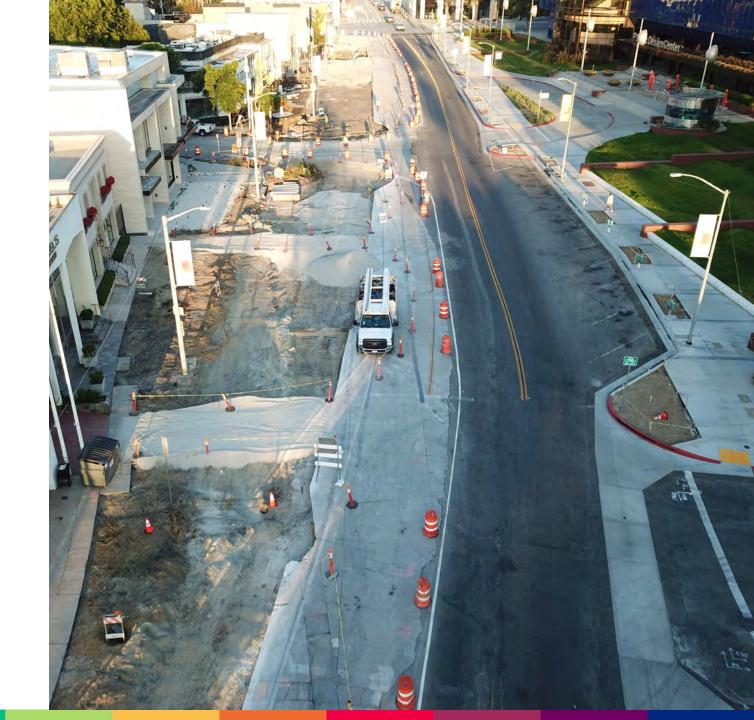

#### Saw Cutting

• Complete

#### **Concrete Sidewalk Removals**

- 98% Complete (some curb & gutter remain)
- Concrete street removals approximately 6 weeks out

#### **Expansive Soil Replacement**

- Complete from San Vicente to east of Norwich
- Huntley to Westbourne began today. Continue tomorrow and into next week
- Norwich to Huntley is gathering space – excavation after Huntley to Westbourne