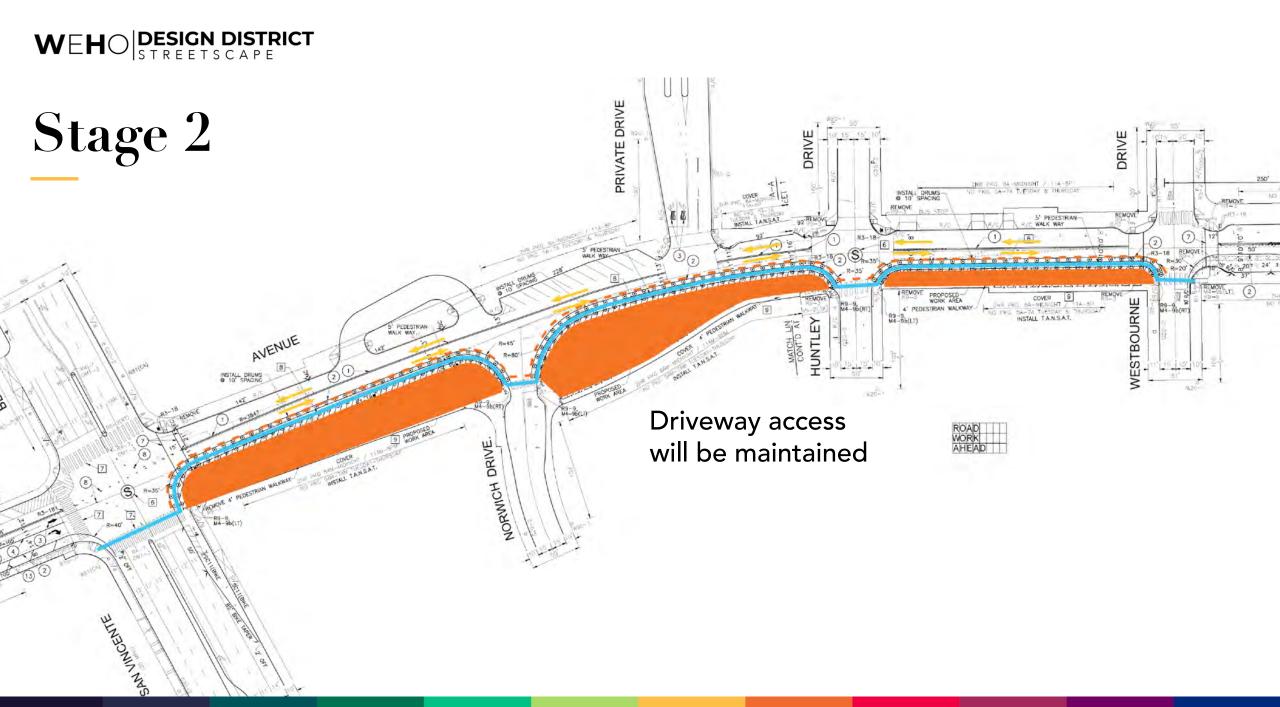

### Stage 2

#### Curb & Gutter

- Form and pour concrete curb and gutter beginning Monday, July 24, 2023
- Begin at San Vicente work east
- San Vicente to ~Norwich: Monday, July 24

#### **Storm Drain**

• Install 2 new catch basins east and west of Norwich week of July 24, 2023