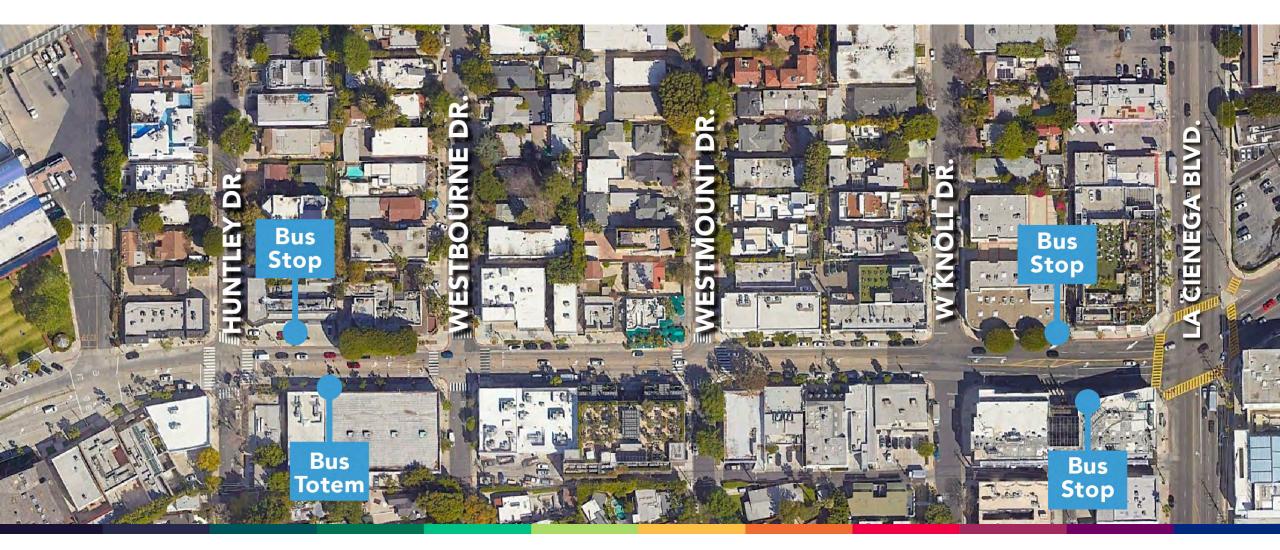

# Residential Side Street Parking

- 2-hours of parking without a permit allowed on west side of residential streets south of Melrose Ave.
- Residential permit required on east side of street