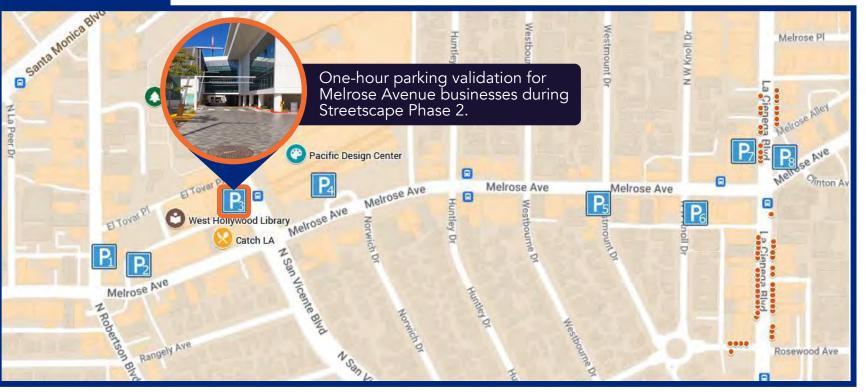

# Parking Validation Program

Melrose Streetscape Parking Map

#### Validated Public Parking for WEST HOLLYWOOD PARKING GARAGE 625 N. SAN VICENTE BOULEVARD

#### **Melrose Ave Validation Program**

- 1-hour additional parking with validation (2-hours free total)
- Valid at City Structure 625 N San Vicente Blvd. only
- Scan QR code below to request validations tickets