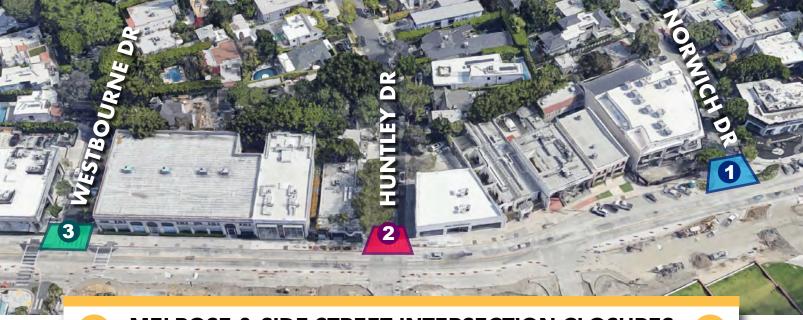

### **MELROSE & SIDE STREET INTERSECTION CLOSURES**

Construction activities including roadway removal, installation of conduit and utilities, and roadway replacement will occur at three intersections on the south side of Melrose Ave. Intersections will be closed to north and south through traffic for approximately three consecutive days and nights. Flaggers will be present to guide pedestrians during daytime work.

#### **NORWICH DR**

Intersection Closure

Wednesday, August 23, 2023; 8AM through Friday, August 25, 2023; 4PM

#### **HUNTLEY DR**

Intersection Closure

Monday, August 28, 2023; 8AM through Wednesdy, August 30, 2023; 4PM

#### WESTBOURNE DR

Intersection Closure

Tuesday, September 5, 2023; 8AM through

Thursday, September 7, 2023; 4PM