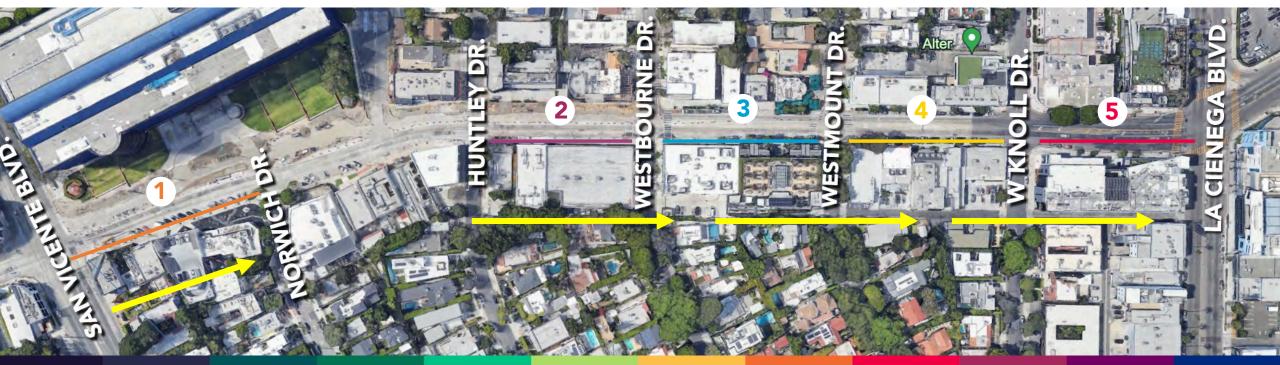

# Sidewalk Sandblast

TBD

TBD

TBD

- Sept. 25 28: San Vicente to Norwich (south)
- **2** Sept. 29 Oct 2: Huntley to Westbourne (south)
- **3** Oct. 2 4: Westbourne to Westmount (south)
  - Oct. 4 6: Westmount to West Knoll (south)
- **5** Oct. 5 10: West Knoll to La Cienega (south)
  - La Cienega to Croft (south)
  - Croft to La Cienega (north)
    - La Cienega to San Vicente (north) working east to west

Approximate

sandblast schedule