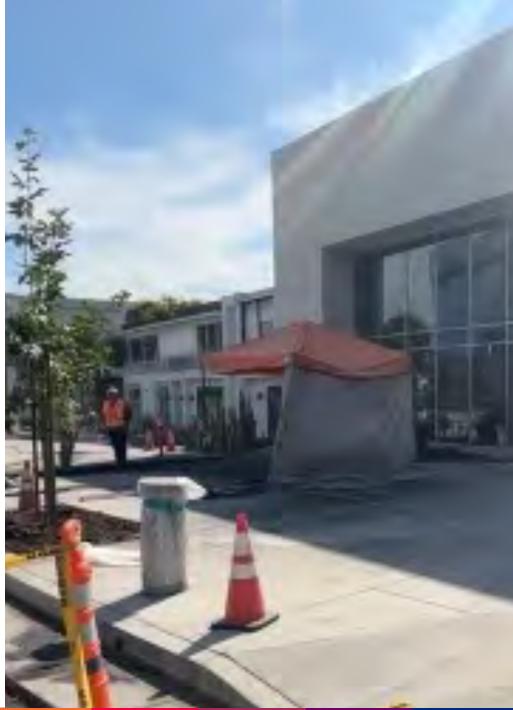

### **Storm Drain**

- Install 2 new catch basins east and west of Norwich
- Date: Begin Oct. 2, 2023

### **Stage 2 Traffic Control during Gathering Space Work**

- Restore parking from San Vicente to Norwich & Huntley to Westbourne
- Week of Oct. 9