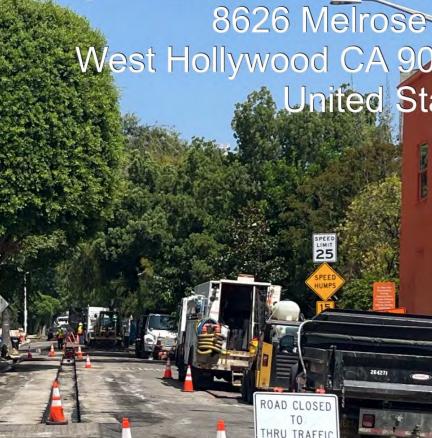

# LADWP Mainline Project

Start date: August 23, 2023 (on Huntley)

Location:

- Huntley Drive from Melrose Ave to Sherwood Began construction on Aug. 14. Anticipated to be complete the week of Oct. 18
- West Knoll from Melrose Ave to Santa Monica Blvd. – Began construction on Sept. 18. Anticipated to be complete in December

### Schedule:

- Monday Saturday
- 8AM 4PM