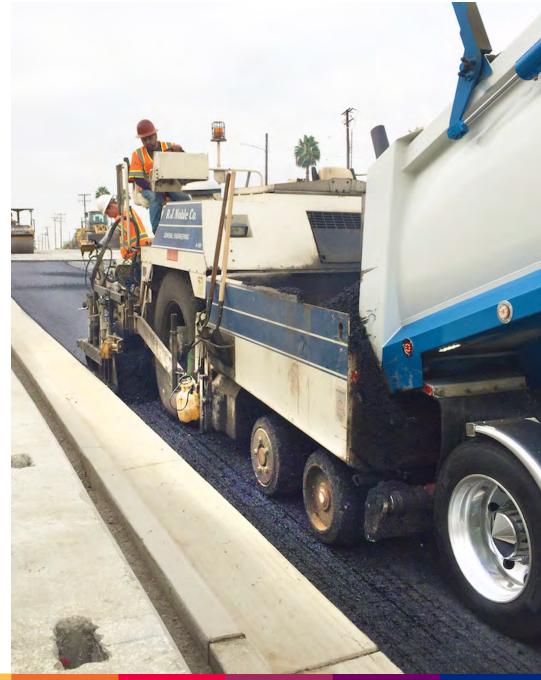

### Final Asphalt Grinding, Paving, Striping

- Three-day, double shift to expediate the work
  - Grinding: 8AM 4PM
  - Paving: 9PM 6AM (night work)
- Day work: Soft closures with flaggers (one-way traffic & local access only)
- Night work: Hard closures (road closed)