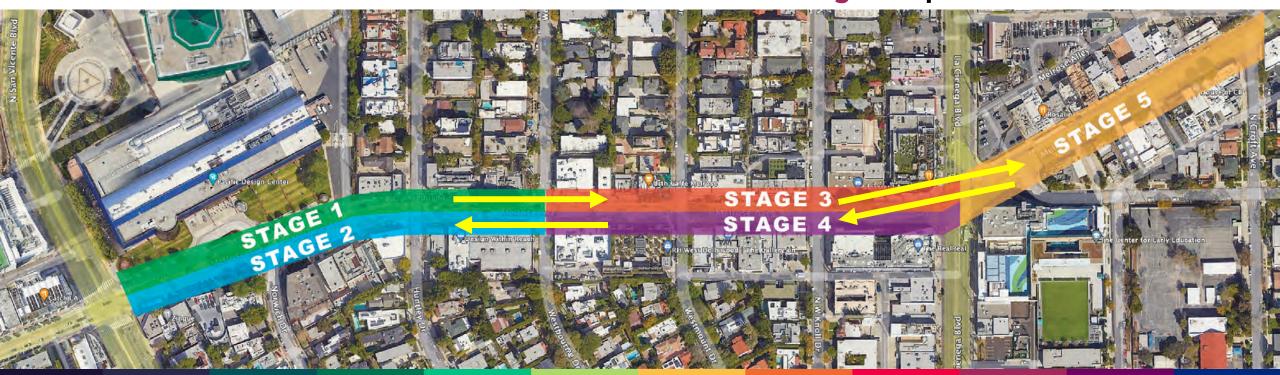

# Staged Schedule

Stage 1: May 9, 2022 – Nov 2022
Stage 3: Jul 2022 – Oct 6, 2022
Stage 5 (South): Oct 6, 2023 – Dec 30, 2023
Stage 5 (North): Jan 3, 2023 – April 3, 2023
Stage 4: April 3, 2023 – June 28, 2023
Stage 2: June 28, 2023 – Oct 2023

Final Activities in All Stages: Sept 2023 – Nov 2023