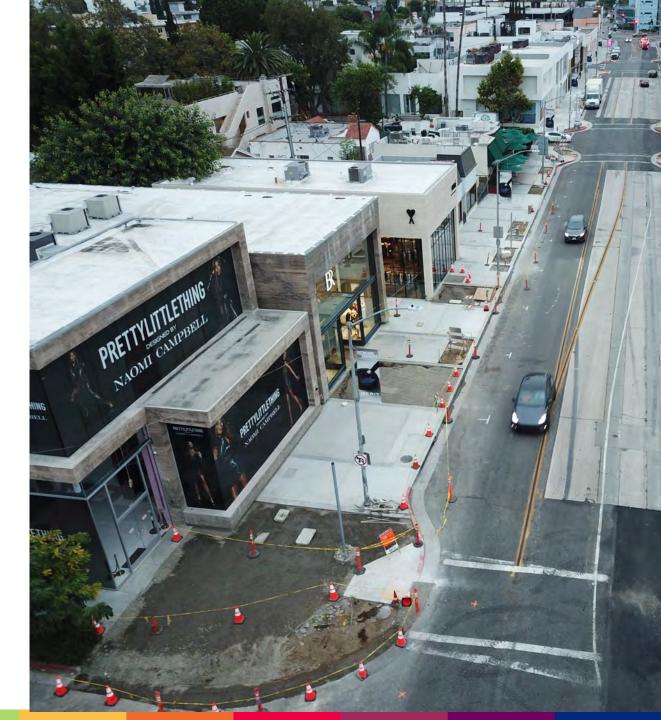

### <u>Uplifting & Deficient Sidewalk</u> <u>Replacement</u>

- Remove and replace uplifted sidewalk
- Excavate 28 inches and replace with non-expansive soil
- Various locations including: 8607, 8587, 8585, 8583, 8565, 8551

# Final Construction Activities

- Irrigation system & testing: Late Sept.
  - Decorative sidewalk sandblasting: Began late Sept.
- Landscape planting: Began late Sept.
- Fiber optic cabling & splicing: Begin early Oct.
- Benches & bike racks: Begin early Nov.
- Final asphalt grinding, paving, striping: Nov.

### Final Asphalt Grinding, Paving, Striping

- Three-day, double shift to expediate the work
  - Grinding: 8AM 4PM
  - Paving: 9PM 6AM (night work)
- Day work: Soft closures with flaggers (one-way traffic & local access only)
- Night work: Hard closures (road closed)