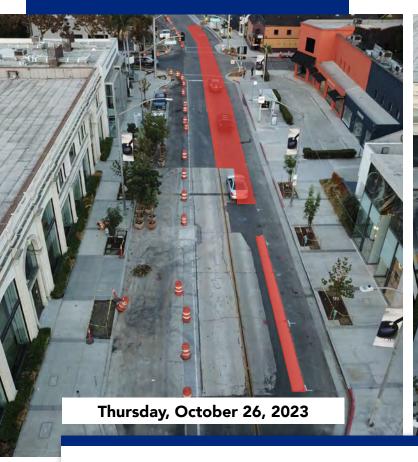

#### **Deficient Asphalt Work**

Work to remove and replace deficient roadway on Melrose Ave between Westbourne Dr and Private Drive (PDC) will take place on Thursday and Friday, October 26 & 27, 2023. This work is being expedited in conjunction with pre-existing LADWP closures on Huntley Dr. and to ensure it aligns with the final paving operation slated for early November.

Work activities includes:

- Parking removals in the construction zone
- Traffic lane reductions
- Flagman-controlled one-way traffic in east and west directions
- Huntley intersection closure on Oct. 26, 2023
- Westbourne intersection on Oct. 27, 2023
- Pedestrian access will remain open