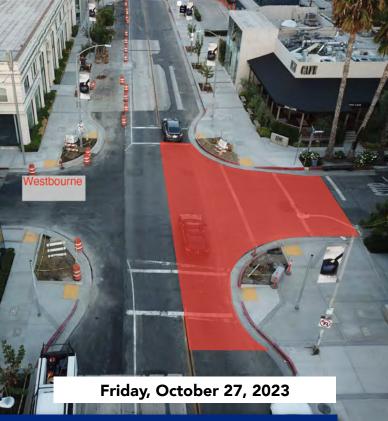

#### **Deficient Asphalt Work**

Work to remove and replace deficient roadway on Melrose Ave between Westbourne Dr and Private Drive (PDC) will take place on Thursday and Friday, October 26 & 27, 2023. This work is being expedited in conjunction with pre-existing LADWP closures on Huntley Dr. and to ensure it aligns with the final paving operation slated for early November.

Work activities includes:

- Parking removals in the construction zone
- Traffic lane reductions
- Flagman-controlled one-way traffic in east and west directions
- Huntley intersection closure on Oct. 26, 2023
- Westbourne intersection on Oct. 27, 2023
- Pedestrian access will remain open