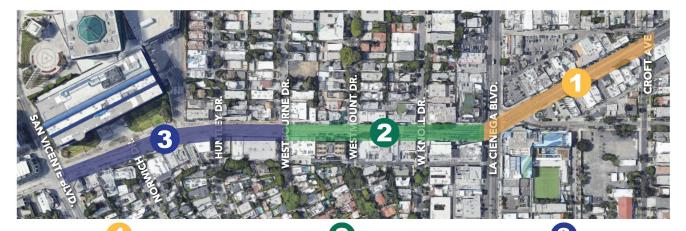

## Croft Ave to La Cienega Blvd

Day 1: Wed., Nov. 1, 2023; 8AM - 4PM

What to expect:

- Roadway grinding with large machinery.
- Outside lane closures followed by inside lane closures.
- Flaggers to assist traffic flow.

Night 1: Wed., Nov. 1, 2023; 9PM - Thurs., Nov. 2, 6AM

What to expect:

- Roadway paving with large machinery.
- Outside lane closures followed by inside lane closures.
- Flaggers to assist traffic flow.

## La Cienega Blvd to Westbourne Dr

Day 2: Thur., Nov. 2, 2023; 8AM - 4PM

What to expect:

- Roadway grinding with large machinery.
- Lane closures from La Cienega Blvd. to Westbourne Dr.
- Flaggers to assist with one-way traffic flow.

Night 2: Thur., Nov. 2, 2023; 9PM - Fri., Nov. 3, 6AM

What to expect:

- Roadway paving with large machinery.
- Road closed to thru-traffic from Westbourne Dr. to San Vicente Blvd.
- Hard closure (NO ACCESS) from La Cienega Blvd. to Westbourne Dr.

## Westbourne Dr to San Vicente Blvd

Day 3: Mon., November 6, 2023; 8AM - 4PM

What to expect:

- Roadway grinding with large machinery.
- Lane closures from Westbourne Dr. to San Vicente Blvd.
- Flaggers to assist with one-way traffic flow.

Night 3: Mon., Nov. 6, 2023; 9PM - Tues., Nov. 7, 6AM

What to expect:

- Roadway paving with large machinery.
- Road closed to thru-traffic from La Cienega Blvd. to Westbourne Dr.
- Hard closure (NO ACCESS) from Westbourne Dr to San Vicente Blvd.