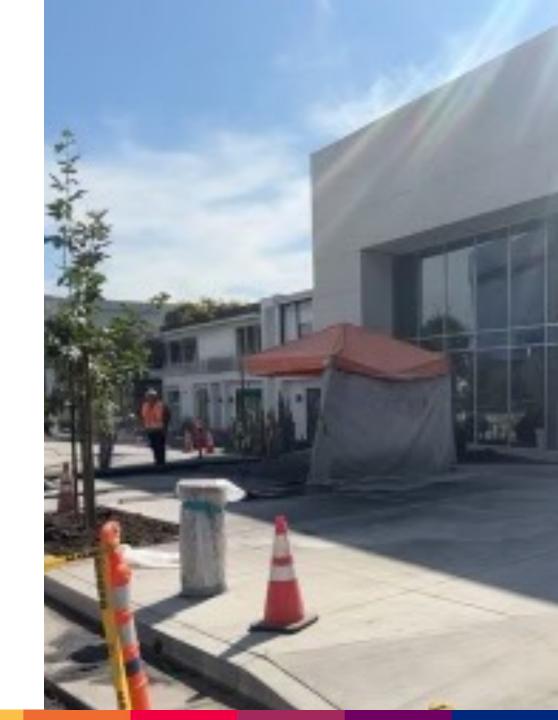

### **Tree Planting**

 Began September 26, 2023. All trees installed (with exception of Gathering Space)

# Final Construction Activities

- Irrigation system & testing: Late Oct.
- Decorative sidewalk sandblasting: Ongoing
- Landscape planting: Ongoing
- Fiber optic cabling & splicing: Begin mid Oct.
- Benches & bike racks: Begin early Nov.
- Final asphalt grinding, paving, striping: Nov.