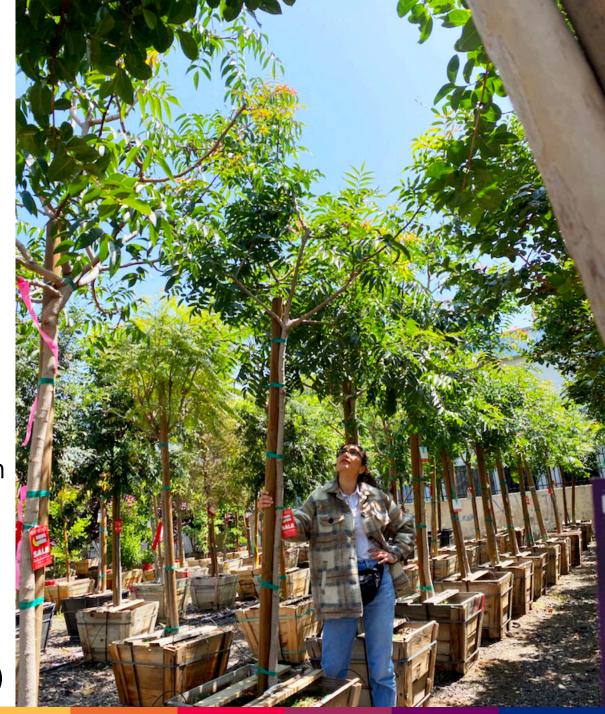

### **Tree Planting**

 Began September 26, 2023. All trees installed (with exception of Gathering Space)