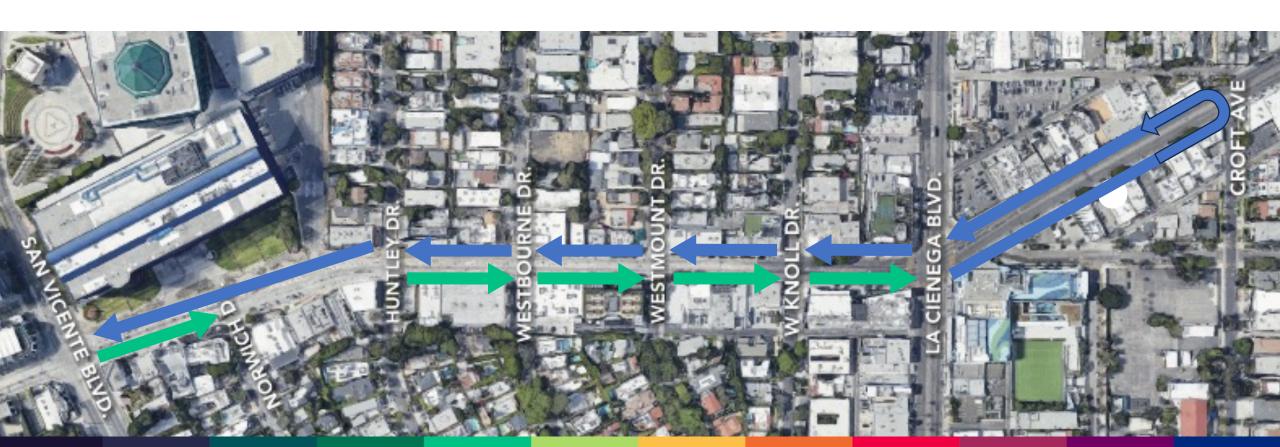

# **Stage 2 Traffic Control during Gathering Space Work**

- Restore parking from San Vicente to Norwich
   & Huntley to Westbourne
- Early November