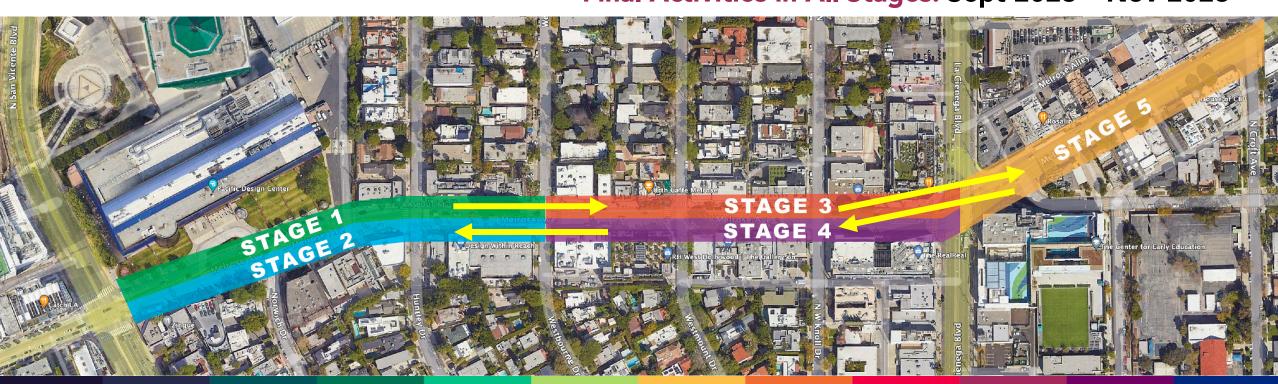

## Staged Schedule

**Stage 1:** May 9, 2022 – Nov 2022

**Stage 3:** Jul 2022 – Oct 6, 2022

Stage 5 (South): Oct 6, 2023 – Dec 30, 2023

**Stage 5 (North):** Jan 3, 2023 – April 3, 2023

**Stage 4:** April 3, 2023 – June 28, 2023

**Stage 2:** June 28, 2023 – Nov 2023

**Gathering Space: TBD** 

Final Activities in All Stages: Sept 2023 – Nov 2023