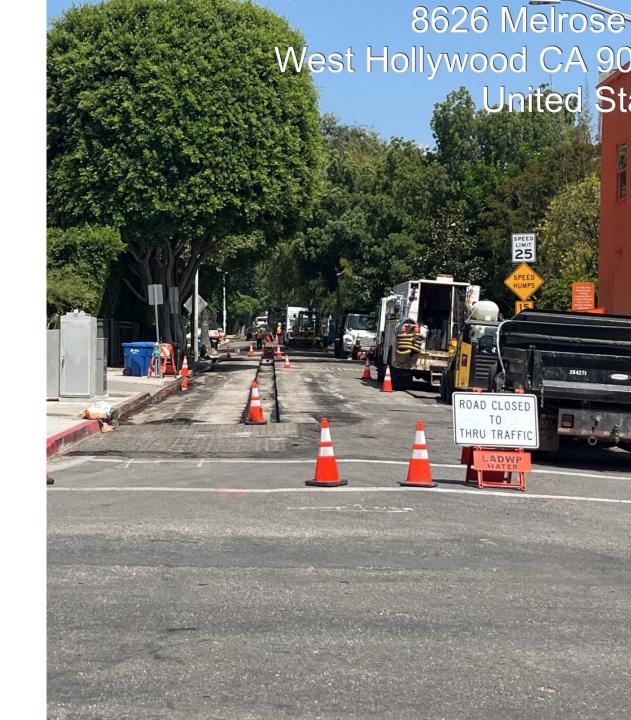

# LADWP Mainline Project

**Start date:** August 23, 2023 (on Huntley)

#### Location:

- Huntley Drive from Melrose Ave to Sherwood Began construction on Aug. 23. Anticipated to be complete in November
- West Knoll from Melrose Ave to Santa Monica Blvd. – Began construction on Sept. 18.
   Anticipated to be complete in December