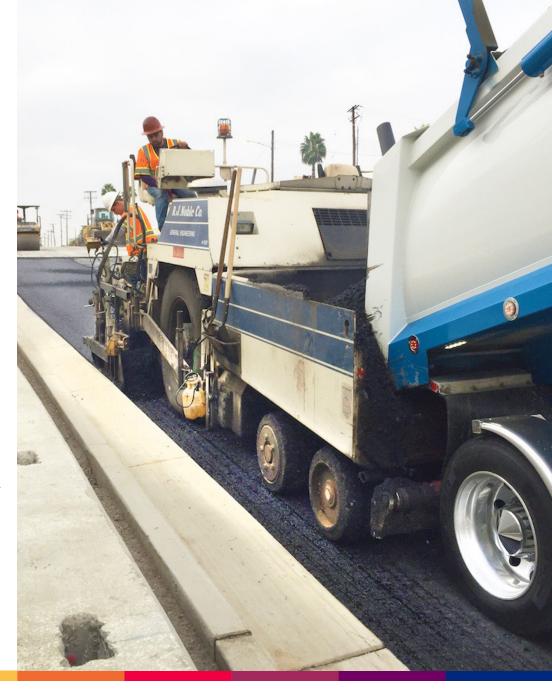

## Final Asphalt Grinding, Paving, Striping

- Three-day, double shift to expediate the work
  - Grinding: 8AM 4PM
  - Paving: 9PM 6AM (night work)
- Day work: Soft closures with flaggers (one-way traffic & local access only)
- Night work: Hard closures (road closed)