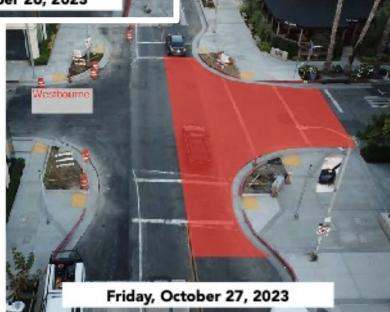

#### Remove and Replace Roadway

- Parking removals in the construction zone
- Traffic lane reductions
- Flagman-controlled one-way traffic in east and west directions
- Huntley intersection closure: Oct. 26, 2023
- Westbourne intersection closure: Oct. 27, 2023
- Pedestrian access will remain open

## Sidewalk Sandblast

Oct. 05 – 13: West Knoll to La Cienega (south)

Oct. 16 – 20: La Cienega to Croft (south)

Oct. 26 – 30: Croft to La Cienega (north)

Oct. 23 – 25: La Cienega to West Knoll (north – done!)