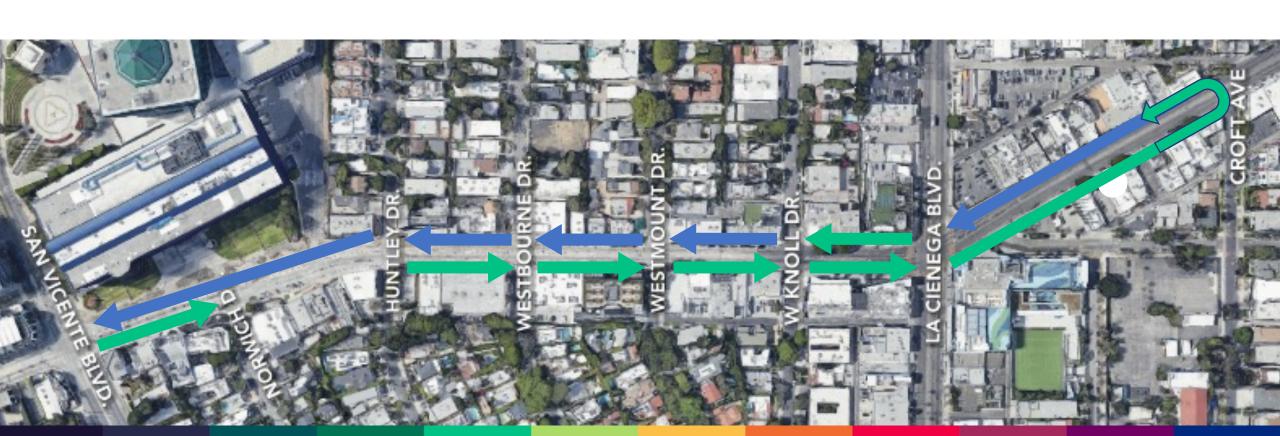

#### Croft Ave to La Cienega Blvd

Day 1: Wed., Nov. 1, 2023; 8AM - 4PM

What to expect:

- Roadway grinding with large machinery.
- Outside lane closures followed by inside lane closures.
- Flaggers to assist traffic flow.

#### La Cienega Blvd to Westbourne Dr

Day 2: Thur., Nov. 2, 2023; 8AM - 4PM

What to expect:

- Roadway grinding with large machinery.
- Lane closures from La Cienega Blvd. to Westbourne Dr.
- Flaggers to assist with one-way traffic flow.

#### Westbourne Dr to San Vicente Blvd

Day 3: Mon., November 6, 2023; 8AM - 4PM

What to expect:

- Roadway grinding with large machinery.
- Lane closures from Westbourne Dr. to San Vicente Blvd.
- Flaggers to assist with one-way traffic flow.