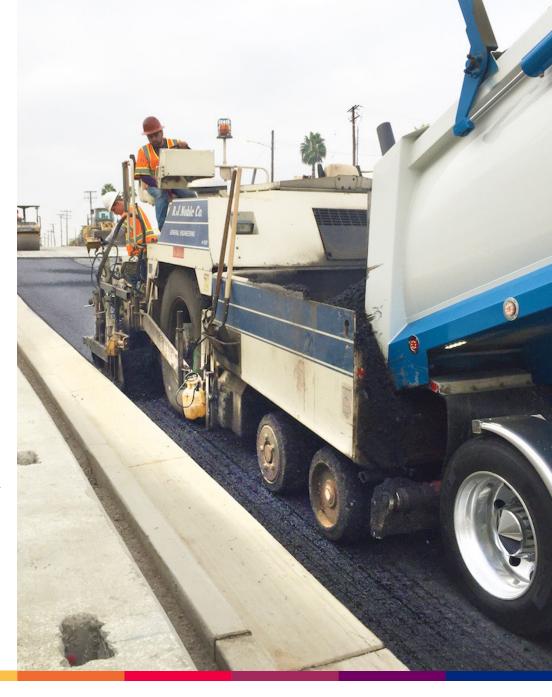

#### Final Asphalt Grinding, Paving, Striping

- Three-day, double shift to expediate the work
  - Grinding: 8AM 4PM
  - Paving: 9PM 6AM (night work)
- Day work: Soft closures with flaggers (one-way traffic & local access only)
- Night work: Hard closures (road closed)

#### Croft Ave to La Cienega Blvd

Day 1: Wed., Nov. 1, 2023; 8AM - 4PM

What to expect:

- Roadway grinding with large machinery.
- Outside lane closures followed by inside lane closures.
- Flaggers to assist traffic flow.

Night 1: Wed., Nov. 1, 2023; 9PM - Thurs., Nov. 2, 6AM

What to expect:

- Roadway paving with large machinery.
- Outside lane closures followed by inside lane closures.
- Flaggers to assist traffic flow.

#### La Cienega Blvd to Westbourne Dr

Day 2: Thur., Nov. 2, 2023; 8AM - 4PM

What to expect:

- Roadway grinding with large machinery.
- Lane closures from La Cienega Blvd. to Westbourne Dr.
- Flaggers to assist with one-way traffic flow.

Night 2: Thur., Nov. 2, 2023; 9PM - Fri., Nov. 3, 6AM

What to expect:

- Roadway paving with large machinery.
- Road closed to thru-traffic from Westbourne Dr. to San Vicente Blvd.
- Hard closure (NO ACCESS) from La Cienega Blvd. to Westbourne Dr.

#### Westbourne Dr to San Vicente Blvd

Day 3: Mon., November 6, 2023; 8AM - 4PM

What to expect:

- Roadway grinding with large machinery.
- Lane closures from Westbourne Dr. to San Vicente Blvd.
- Flaggers to assist with one-way traffic flow.

Night 3: Mon., Nov. 6, 2023; 9PM - Tues., Nov. 7, 6AM

What to expect:

- Roadway paving with large machinery.
- Road closed to thru-traffic from La Cienega Blvd. to Westbourne Dr.
- Hard closure (NO ACCESS) from Westbourne Dr to San Vicente Blvd.