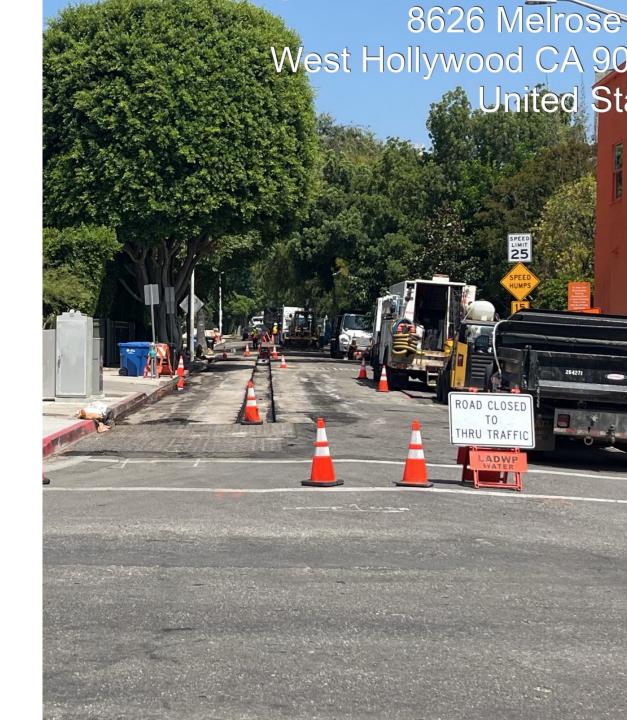

#### Location:

- Huntley Drive from Melrose Ave to Sherwood –
  Began construction on Aug. 23. Currently
  performing tie-ins to all residences. Estimated to
  be complete in about 3 weeks (Thanksgiving).
- West Knoll from Melrose Ave to Santa Monica Blvd. – Began construction on Sept. 18.
   Anticipated to be complete in December.

#### Remove and Replace Roadway

- Parking removals in the construction zone
- Traffic lane reductions
- Flagman-controlled one-way traffic in east and west directions
- Huntley intersection closure: Oct. 26, 2023
- Westbourne intersection closure: Oct. 27, 2023
- Pedestrian access will remain open