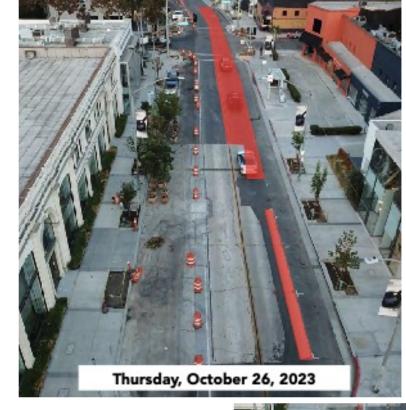

#### Final Asphalt Grinding, Paving, Striping

- Three-day, double shift to expediate the work
  - Grinding: 8AM 4PM
  - Paving: 9PM 6AM (night work)
- Day work: Soft closures with flaggers (one-way traffic & local access only)
- Night work: Hard closures (road closed)

#### Croft Ave to La Cienega Blvd

Day 1: Wed., Nov. 1, 2023; 8AM - 4PM

What to expect:

- Roadway grinding with large machinery.
- Outside lane closures followed by inside lane closures.
- Flaggers to assist traffic flow.