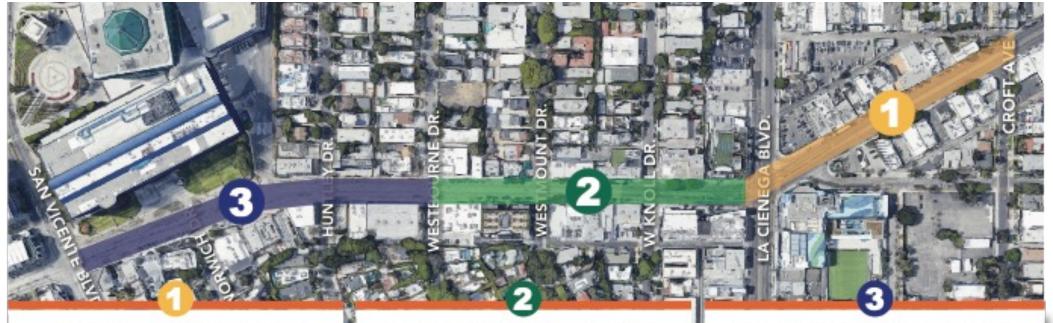

## Staged Schedule

**Stage 1:** May 9, 2022 – Nov 2022

**Stage 3:** Jul 2022 – Oct 6, 2022

Stage 5 (South): Oct 6, 2023 – Dec 30, 2023

**Stage 5 (North):** Jan 3, 2023 – April 3, 2023

**Stage 4:** April 3, 2023 – June 28, 2023

**Stage 2:** June 28, 2023 – Nov 2023

**Gathering Space: TBD** 

Final Activities in All Stages: Sept 2023 – Nov 2023