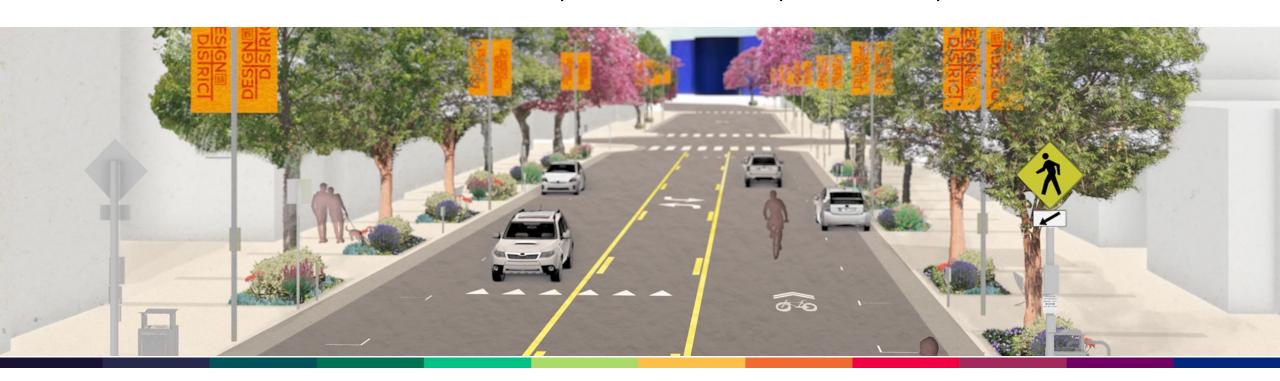

Bands and 5x5 panels will be sandblasted
- Pedestrians will be detoured into street with delineated business access
- Sidewalks opened as work progresses



## Sidewalk Sandblast

Oct. 05 – 13: West Knoll to La Cienega (south)

Oct. 16 – 20: La Cienega to Croft (south)

Oct. 26 – 30: Croft to La Cienega (north)

Oct. 23 – 25: La Cienega to West Knoll (north – done!)

TBD West Knoll to Westmount (north)

... etc. working from east to west

**Approximate** 

sandblast schedule



# Final Construction Activities

- Irrigation system & testing: Late Oct. completing Nov.
- Decorative sidewalk sandblasting: Ongoing
- Landscape planting: Ongoing
- Fiber optic cabling & splicing: Begin early Nov.
- Benches & bike racks: Begin early Nov.
- Final asphalt grinding, paving, striping: Nov. 1, 2, & 6



## Final Construction Activities

#### Final Asphalt Grinding, Paving, Striping

- Three-day, double shift to expediate the work
  - Grinding: 8AM 4PM
  - Paving: 9PM 6AM (night work)
- Day work: Soft closures with flaggers (one-way traffic & local access only)
- Night work: Hard closures (road closed)





#### Croft Ave to La Cienega Blvd

Day 1: Wed., Nov. 1, 2023; 8AM - 4PM

What to expect:

- Roadway grinding with large machinery.
- Outside lane closures followed by inside lane closures.
- Flaggers to assist traffic flow.

Night 1: Wed., Nov. 1, 2023; 9PM - Thurs., Nov. 2, 6AM

What to expect:

- Roadway paving with large machinery.
- Outside lane closures followed by inside lane closures.
- Flaggers to assist traffic flow.

#### La Cienega Blvd to Westbourne Dr

Day 2: Thur., Nov.