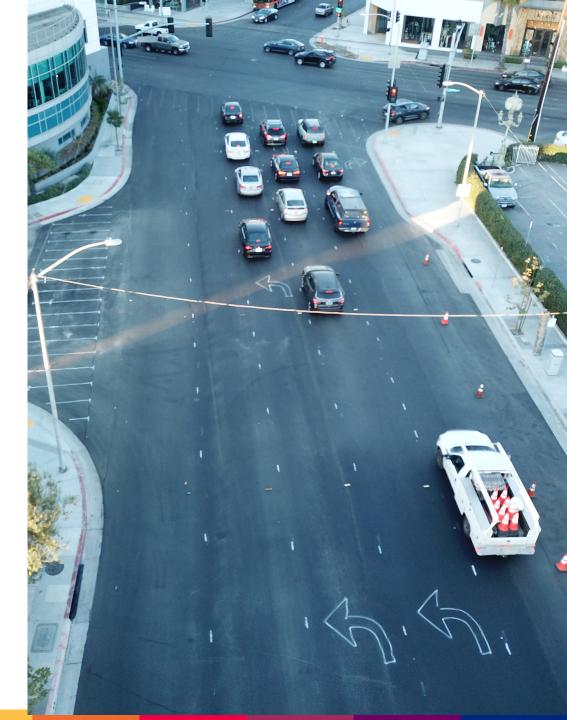

#### **Final Striping**

 Lane closures and intermittent parking obstructions for final roadway striping of lanes, parking tees, and crosswalks.

#### **Crosswalks**

- Lane closures for installation of in-roadway lighting at crosswalks.
- Anticipated completion mid-week: November 15, 2023

#### **Traffic Loops**

- Lane closures on La Cienega for traffic signal loop detection installation.
- Monday & Tuesday, November 13 & 14, 2023