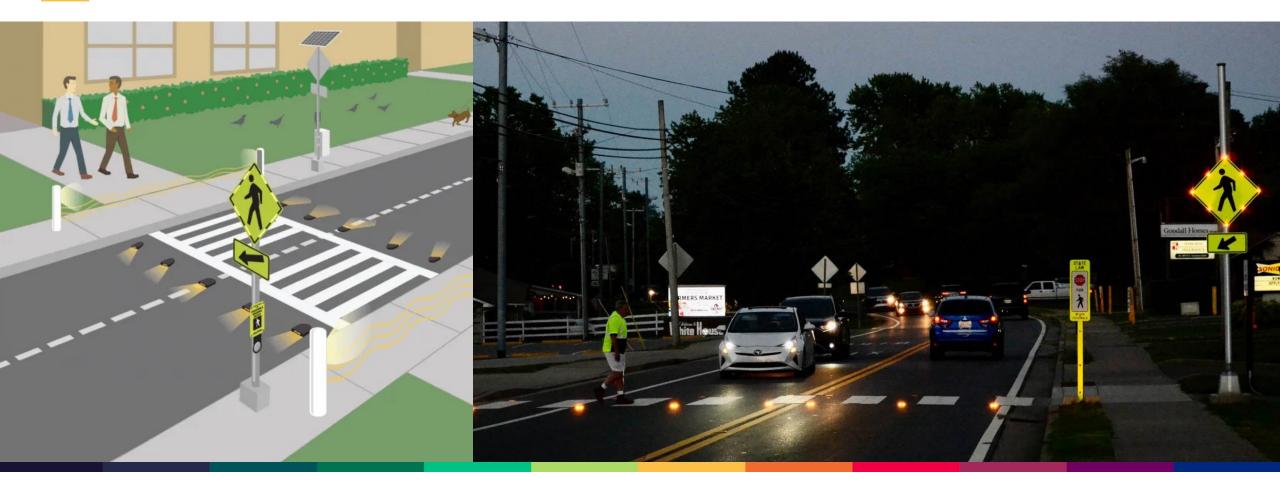

#### **Crosswalks**

- Lane closures for installation of in-roadway lighting at crosswalks.
- Anticipated completion mid-week: November 15, 2023

### Lighted Crosswalks