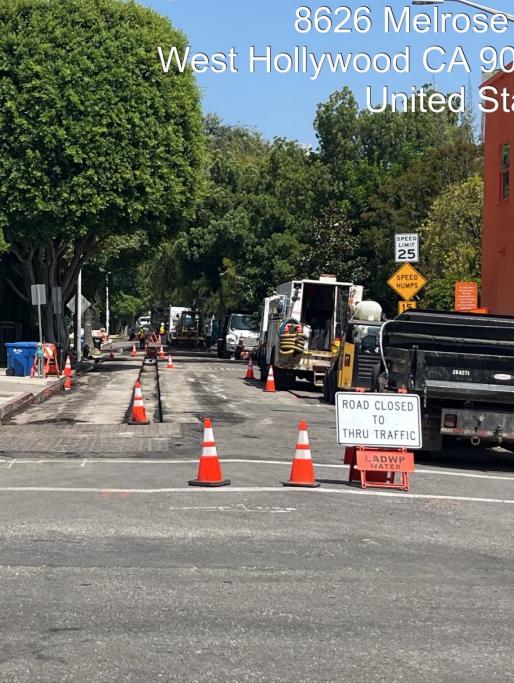

## LADWP Mainline Project

**Start date:** August 23, 2023 (on Huntley) **Location:** 

- Huntley Drive from Melrose Ave to Sherwood Began construction on Aug. 23. Currently performing tie-ins to all residences. Estimated to be complete in about 2 weeks (Thanksgiving).
- West Knoll from Melrose Ave to Santa Monica Blvd. – Began construction on Sept. 18. Anticipated to be complete in December.