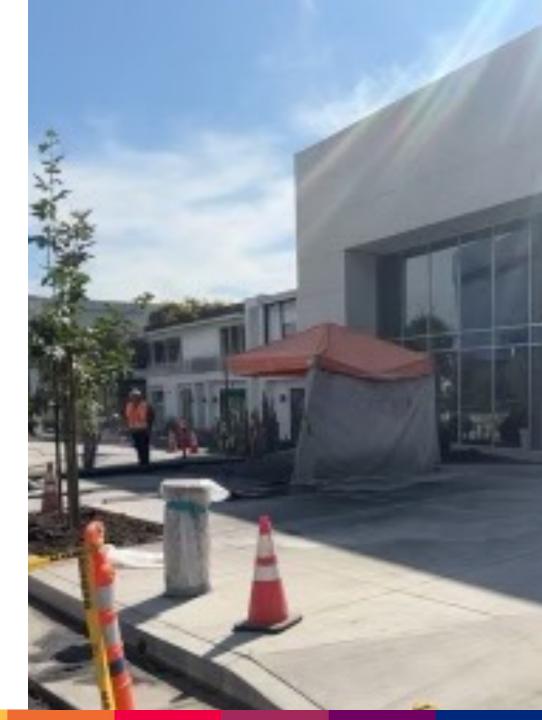

#### Sandblast Sidewalks

- Sidewalks will receive decorative sandblast treatment to add texture
- Bands and 5x5 panels will be sandblasted
- Pedestrians will be detoured into street with delineated business access
- Sidewalks opened as work progresses

## Sidewalk Sandblast

Nov. 09 – 14: West Knoll to Westmount (north)
Nov. 14 – 17: Westmount to Westbourne (north)
Nov. 20 – 22: Westbourne to Huntley/Private Dr (north)
Nov. 27 – 30: Remaining at PDC (north)