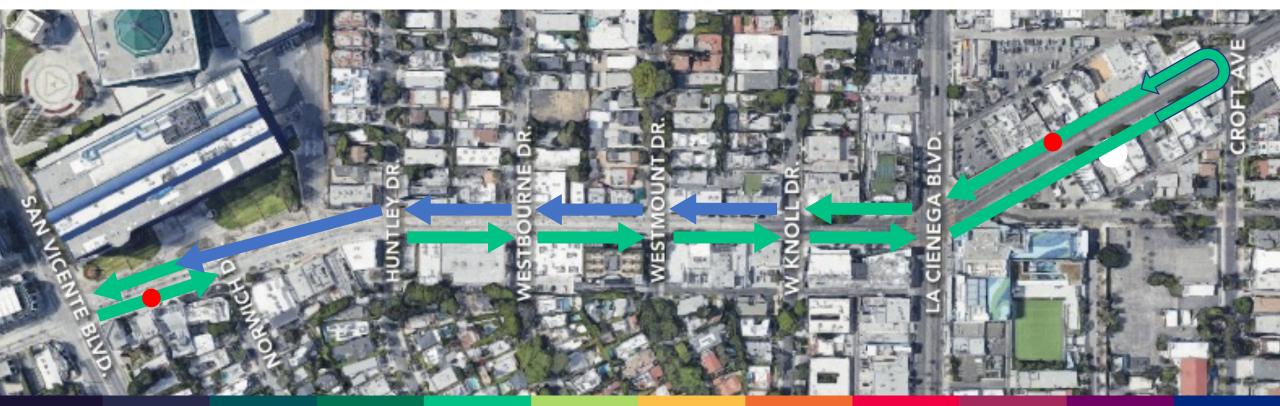

## Sidewalk Sandblast

Nov. 09 – 14: West Knoll to Westmount (north)
Nov. 14 – 17: Westmount to Westbourne (north)
Nov. 20 – 22: Westbourne to Huntley/Private Dr (north)
Nov. 27 – 30: Remaining at PDC (north)

CompletedOngoingRepairs

Approximate sandblast schedule