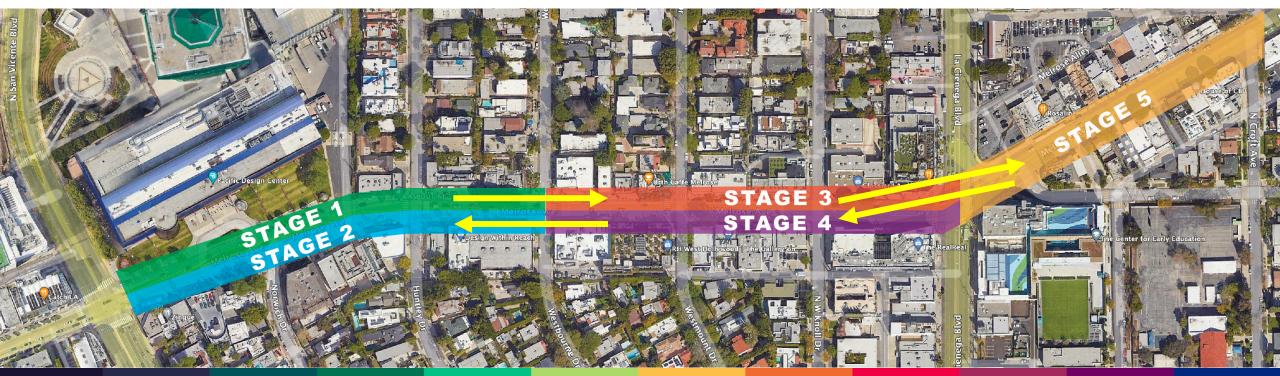

### Staged Schedule

Stage 1: May 9, 2022 – Nov 2022 Stage 3: Jul 2022 – Oct 6, 2022 Stage 5 (South): Oct 6, 2023 – Dec 30, 2023 Stage 5 (North): Jan 3, 2023 – April 3, 2023 Stage 4: April 3, 2023 – June 28, 2023 Stage 2: June 28, 2023 – Nov 2023 Gathering Space: TBD