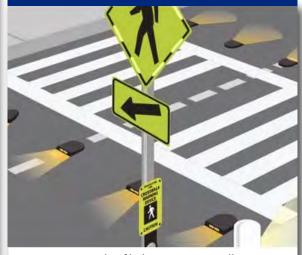

#### WORK SCHEDULE

Mon. - Thurs., Dec. 4 - 7, 2023; 9:00am - 4:00pm

Example of lighting in crosswalk