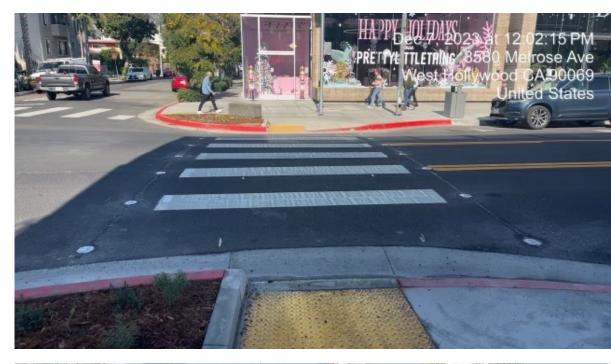

#### **Crosswalks**

- Lane closures for installation of in-roadway lighting at crosswalks.
- Westbourne Done!
- Westmount Complete tomorrow, 12/8/23
- West Knoll Begin tomorrow, 12/8/23 and complete early next week, 12/12/23