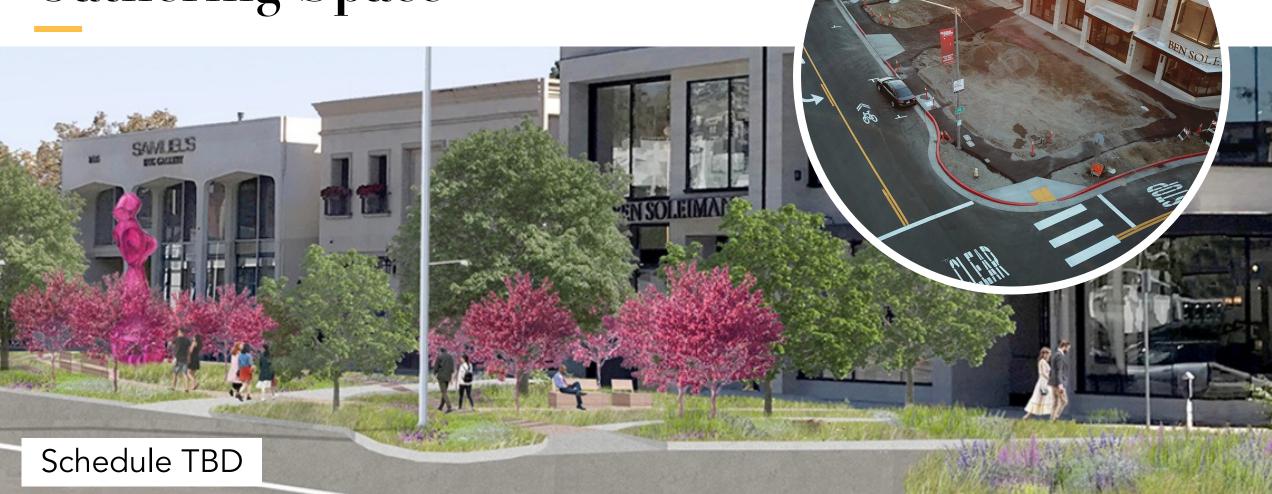

alks**

- Lane closures for installation of in-roadway lighting at crosswalks.
- Westbourne Done!
- Westmount Complete tomorrow, 12/8/23
- West Knoll Begin tomorrow, 12/8/23 and complete early next week, 12/12/23





#### WEHO BESIGN DISTRICT

# **Current Activities**

### **Deficiency Items**

- Removed and replaced damaged sidewalk
- Sandblast deficient concrete Monday & Tuesday, December 11 & 12, 2023



#### WEHO BESIGN DISTRICT

# **Remaining Activities**

#### <u>Poles</u>

- Additional corrective work for pedestrian crossing poles, traffic signals, & street lights
- Remove and replace in 4-6 locations will identify and alert businesses

### **Street Light Installation**

- Manufacturer delay
- Delivery scheduled end of December 2023
- Installation TBD



# Norwich Gathering Space















### JOIN OUR MAILING LIST

## GIVE US FEEDBACK

#### **Project Feedback Line** 1 (800) 362-3996

### VISIT OUR WEBSITE

#### **Project Website**

WeHoDesignDistrictStreetscape.com

#### Email Us WeHoDesignDistrictStreetscape

@bergcm.com