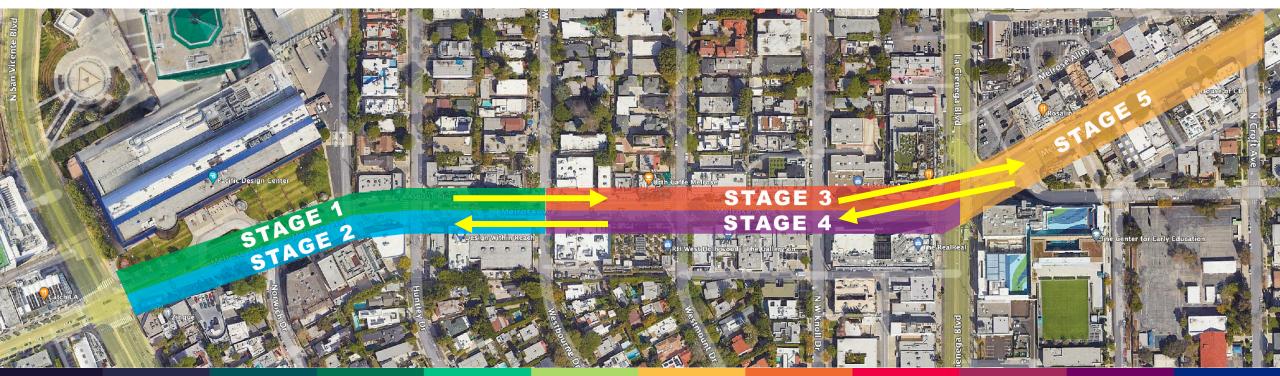

## Staged Schedule

Stage 1: May 9, 2022 – Nov 2022
Stage 3: Jul 2022 – Oct 6, 2022
Stage 5 (South): Oct 6, 2023 – Dec 30, 2023
Stage 5 (North): Jan 3, 2023 – April 3, 2023
Stage 4: April 3, 2023 – June 28, 2023
Stage 2: June 28, 2023 – Nov 2023
Gathering Space: TBD

Final Activities in All Stages: Sept 2023 – Dec 2023