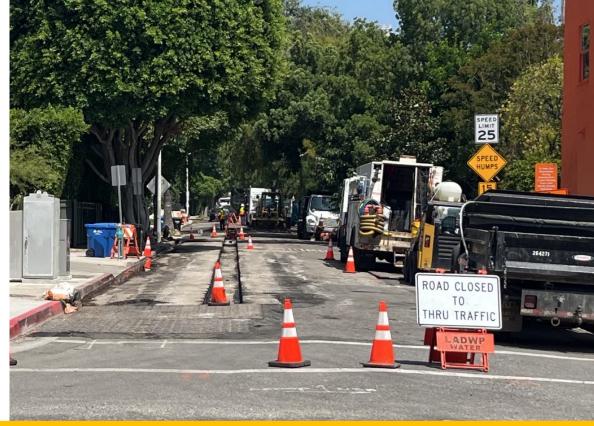

# LADWP Mainline Project

**Start date:** August 23, 2023 (on Huntley) **Location:** 

- Huntley Drive from Melrose Ave to Sherwood
  - Utility work complete, final paving Feb. 2024
- W Knoll from Melrose Ave to Santa Monica Blvd.
  - Street closures and work until Dec. 23, resume work January 2, 2024 February 2024

#### Schedule:

- Monday Saturday | 8AM 4PM
- No work or parking restrictions between Christmas and New Years
- Resume work on W Knoll: January 2, 2024