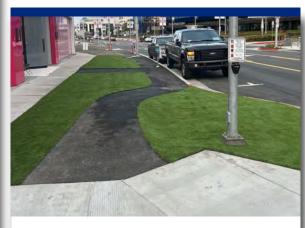

#### Approximate walkway and artificial turf installation. Not to scale.

Example of temporary asphalt walkway with artificial turf installation.