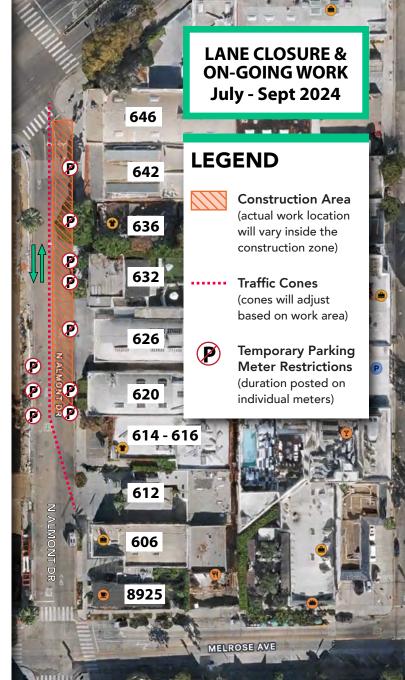

## **WORK ACTIVITIES & SCHEDULE**

Construction activities to install utilities underground on N Almont Dr will continue through September 2024. Work requires parking restrictions and a single lane closure in order to provide access to the work zone, maintain safety, and guide vehicles.

#### **CONSTRUCTION DATE & TIME:**

Monday - Friday, July - Sept. 2024 8:00AM - 5:00PM

#### WHAT TO EXPECT:

- Utility undergrounding locations will vary within the construction zone and will be performed in segments.
- Construction crew and equipment on site.
- Moderate noise from machinery.

#### **TRAFFIC FLOW:**

- Traffic will continue to flow north and south on N Almont Dr. with one lane in each direction.
- Left and right turns onto/from Santa Monica Blvd. will be permitted. Please obey traffic signs.

#### **TRAFFIC CONES:**

- Cones will be placed around the work zone to identify the construction area, maintain safety, and guide vehicles.
- Local and customer vehicles will be permitted by flagger to enter the construction zone for driveway and private property parking access unless notified in advance. Restrictions on city meters must still be obeyed.

#### PARKING:

- Parking shall be temporarily restricted at some city parking meters to provide access to the work zone.
- Specific date and time of parking restrictions will be posted on each individual meter.

#### **DRIVEWAYS:**

- Driveways inside the construction zone will be granted access by crew as necessary.
- Crew will be onsite to guide vehicles into and out of roadway and driveways in the construction zone.
- Driveways inside the traffic control (cone) zone will remain accessible.