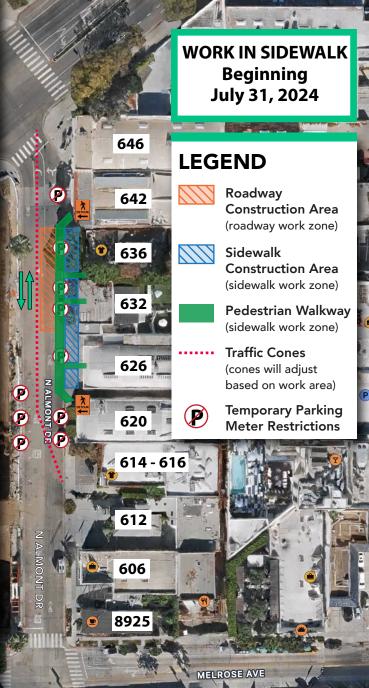

# **WORK ACTIVITIES & SCHEDULE**

Construction activities to install utilities underground on N Almont Dr will continue through September 2024. Beginning July 31, 2024, construction to connect utilities to properties will take place across several areas of sidewalk.

## SIDEWALK CONSTRUCTION DATE & TIME:

Wednesday - Friday, July 31 - August 2, 2024 8:00AM - 5:00PM

## WHAT TO EXPECT:

- Clearly identified pedestrian detour in street with flagger on site to safely guide pedestrians.
- Individual pathways to business entrances will be delineated for access.
- For your safety, please obey flaggers directions.
- Open trenches in sidewalks will be protected with plates and sloped with asphalt for ADA compliance at the end of each work day.

## **TRAFFIC FLOW:**

- Traffic will continue to flow north and south on N Almont Dr. with one lane in each direction.
- Left and right turns onto/from Santa Monica Blvd. will be permitted. Please obey traffic signs.

## **TRAFFIC CONES:**

 Cones will be placed around the work zone to identify the construction area, maintain safety, and guide vehicles.

## **PARKING:**

- Parking shall be temporarily restricted at some city parking meters to provide access to the work zone.
- Specific date and time of parking restrictions will be posted on each individual meter.

#### **DRIVEWAYS:**

- Driveways inside the construction zone will be granted access by crew as necessary.
- Crew will be onsite to guide vehicles into and out of roadway and driveways in the construction zone.
- Driveways inside the traffic control (cone) zone will remain accessible.