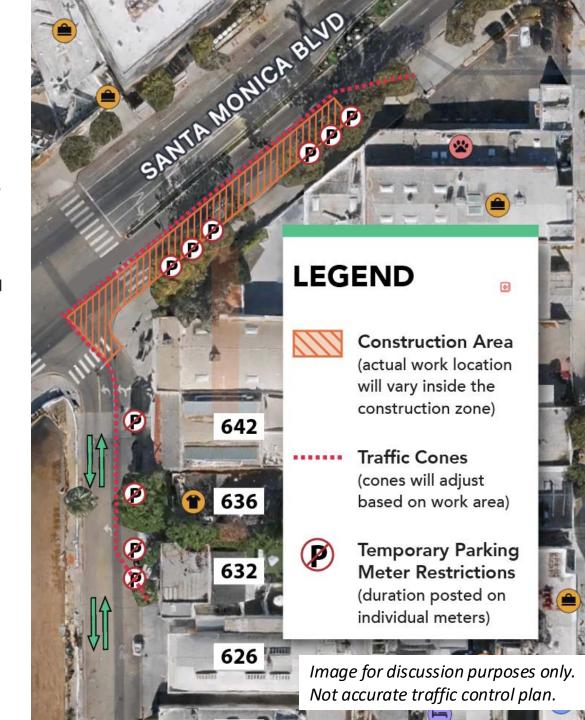

Utility Work on Santa Monica Blvd. August 28 – September 11\*, 2024

- Work to connect utilities to buildings on Santa Monica Blvd.
- Requires lane closure and parking removals.
- One lane of vehicular traffic will be shifted to accommodate the work zone.
- No right turns from Almont onto Santa Monica Blvd. will be allowed.

646 **LEGEND** Roadway 642 Construction Area (roadway work zone) Sidewalk Construction Area (sidewalk work zone) Pedestrian Walkway (sidewalk work zone) **Traffic Cones** 626 (cones will adjust based on work area) Temporary Parking **Meter Restrictions** 614 - 616 Image for discussion purposes only. Not accurate traffic control plan. 