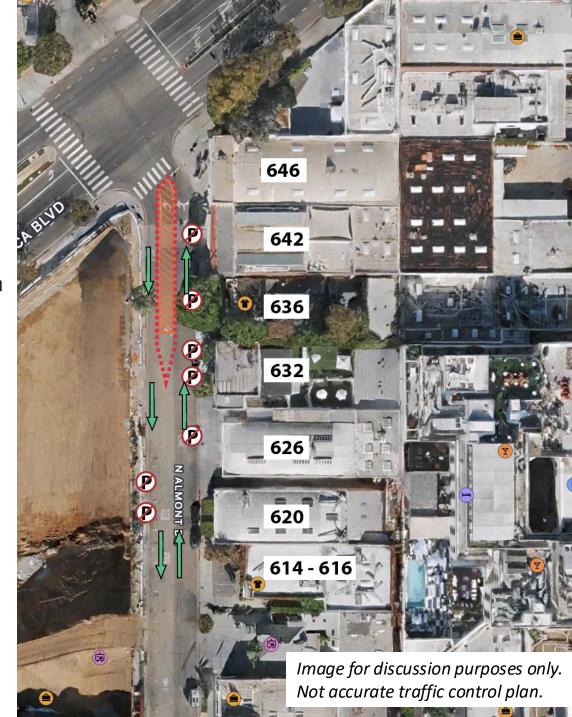

Utility Work on Santa Monica Blvd. August 28 – September 11\*, 2024

- Work to connect utilities to buildings on Santa Monica Blvd.
- Requires lane closure and parking removals.
- One lane of vehicular traffic will be shifted to accommodate the work zone.
- No right turns from Almont onto Santa Monica Blvd. will be allowed.

646 **LEGEND** Roadway 642 Construction Area (roadway work zone) Sidewalk Construction Area (sidewalk work zone) Pedestrian Walkway (sidewalk work zone) **Traffic Cones** 626 (cones will adjust based on work area) Temporary Parking **Meter Restrictions** 614 - 616 Image for discussion purposes only. Not accurate traffic control plan. 