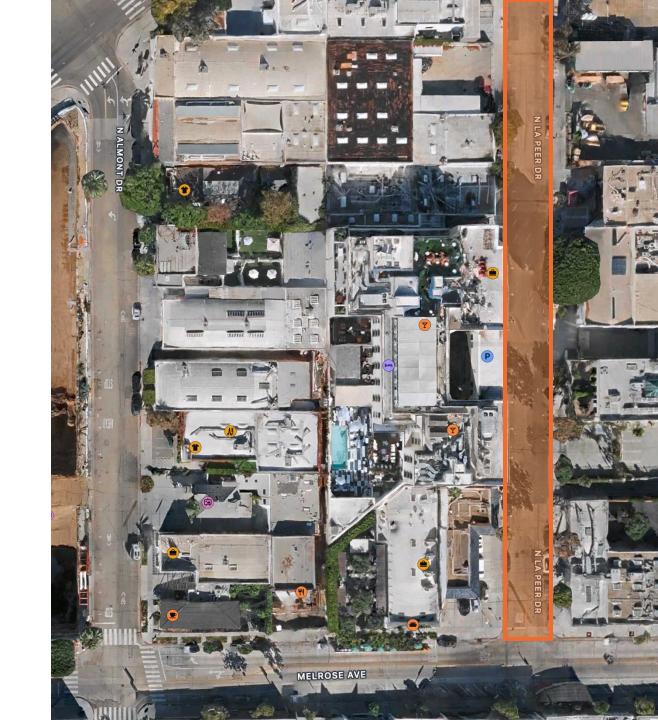

#### La Peer Construction

- Potholing to begin within the next month.
   Exact dates will be announced to all business.
- Complete all paving and sidewalk work on Almont Dr. before moving to La Peer.
- Only work remaining on Almont will be private property work.
- Additional outreach meeting scheduled September 18, 2024