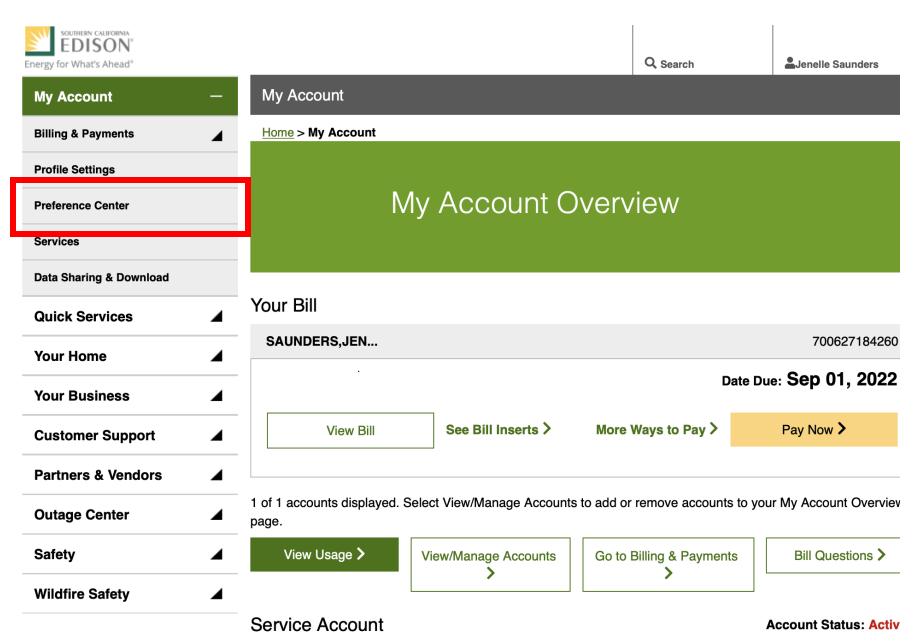

## SCE Notifications

- Sign in or set up account at SCE.com
- 2. Once signed in, click on Preference Center

- 3. Scroll to Outage Alerts
- 4. Use toggles to turn on alerts and input desired contact information (email, text, or phone call)

#### **Preference Center Customer Support** Paperless Billing (i) On Get your statements online. **Partners & Vendors** ✓ View / Edit **Outage Center Outage Alerts** Safety **Emergency Alerts** (i) Off Stay informed about Public Safety Power Shutoff Wildfire Safety (PSPS) events and Rotating Outages. Repair and Maintenance Alerts (i) Stay informed about unplanned repair and planned On maintenance outages. View / Edit **Other Notifications Budget Assistant Notifications** (i) Off Get early warning of projected high usage charges. **Critical Peak Pricing** Notifications (i) Off