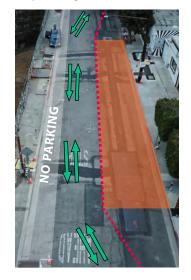

Please be aware that construction is a dynamic process and adjustments may occur to ensure efficiency and safety.

Images for illustration purposes only. Example of how traffic will shift depending on the work zone. Not an accurate traffic control plan.