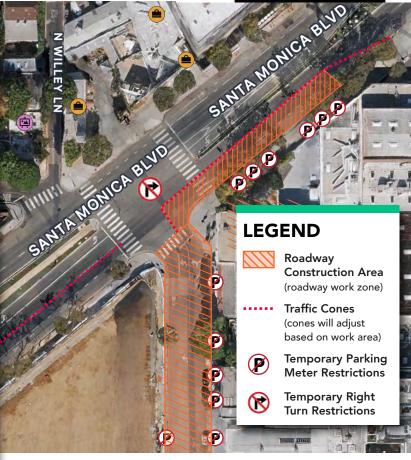

#### TRAFFIC FLOW:

- Traffic will continue to flow north and south on N Almont Dr. with one lane in each direction.
- Eastbound traffic on Santa Monica Bld. will merge into one lane starting from Doheny Dr.
- Please obey traffic signs.
- No right turns allowed from N Almont Dr. onto Santa Monica Blvd.

## **TRAFFIC CONES:**

- Cones will be placed around the work zone to identify the construction area, maintain safety, and guide vehicles.
- Vehicular traffic will be permitted by flagger to enter driveways and private properties unless notified in advance. Restrictions on city meters must still be obeyed.

#### **PARKING:**

- Parking shall be temporarily restricted at some city parking meters to provide access to the work zone.
- Specific date and time of parking restrictions will be posted on each individual meter.

Please be aware that construction is a dynamic process and adjustments may occur to ensure efficiency and safety.

Images for illustration purposes only. Example of how traffic will shift depending on the work zone. Not an accurate traffic control plan.