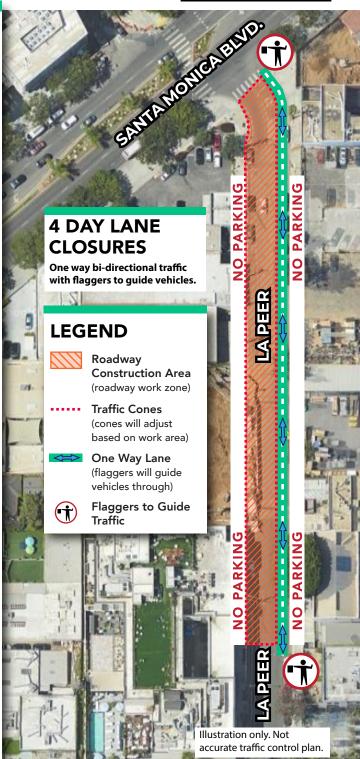

#### WHAT TO EXPECT:

- For approximately 4 days, construction will take place on La Peer in preparation and in conclusion of the installation of two vaults.
- Construction crew and equipment on site.
- Moderate noise from machinery.

#### **TRAFFIC FLOW:**

- There will be a one way, bi-directional traffic lane open on the east side of La Peer with flaggers to direct vehicles.
- Please inform your employees and customers that access to businesses will remain open and to request assistance from the crew if necessary.
- Please obey traffic signs and crew directions.

#### **TRAFFIC CONES:**

 Cones will be placed around the work zone to identify the construction area, maintain safety, and guide vehicles.

#### **PARKING:**

- Parking shall be temporarily restricted at parking meters to provide access to the work zone.
- Specific date and time of parking restrictions will be posted on each individual meter.

#### **DRIVEWAYS:**

- Driveways inside the construction zone will be granted access by crew as necessary.
- Turn directions out of driveways will be identified by flaggers and signage. Please obey traffic signs and crew.